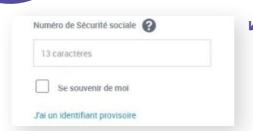

## **FOREIGN STUDENT**

Sign in to your My Account space with a provisional social security number

Procedure for an initial application

- 1 Submit your housing benefit application on caf.fr
- 2 Finish creating your account
- 3 Retrieve your provisional login beginning with the letter P followed by 8 digits (PXXXXXXXX): you can use this to track the progress of your application
- 4 The Caf (French Family Benefits Agency) processes your application and issues you with a provisional social security number: keep this safe!

Retrieve your provisional social security number issued by the Caf:

this is your login for accessing your My Account space

2 If you have not received one, please contact your Caf branch by calling 3230 (free service + price of a local call)