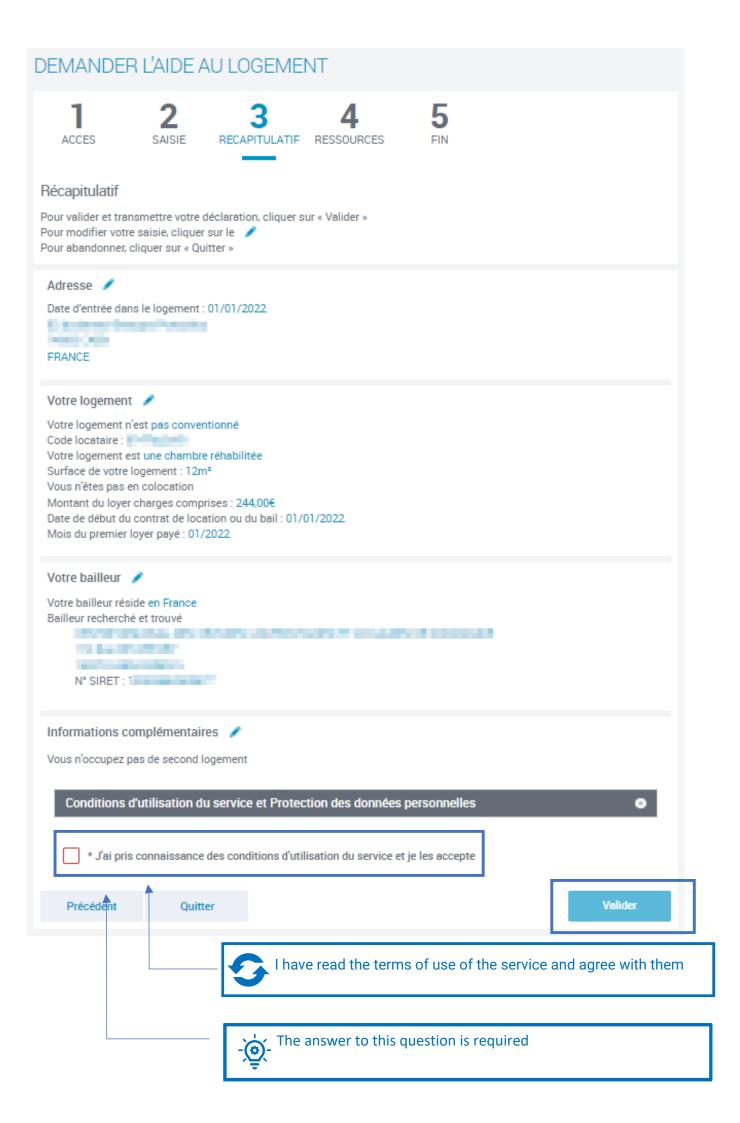

### STEPS IN MANAGING YOUR ONLINE APPLICATION

Step 1 « ACCESS » Enter all necessary information as requested

- Some precisions