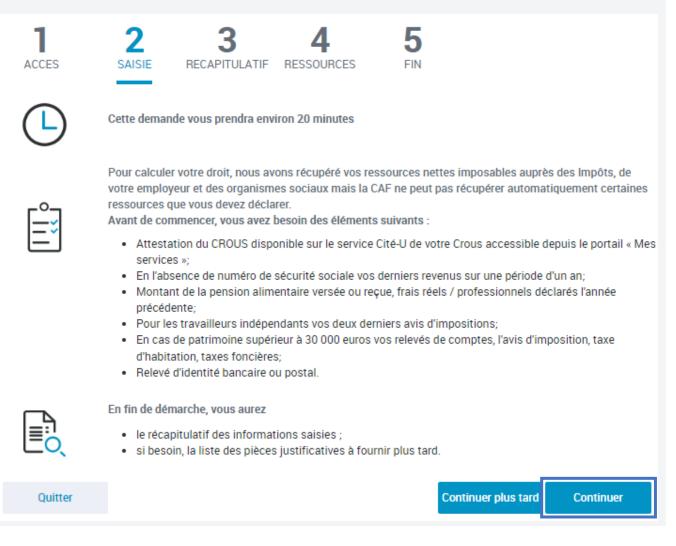

Any supporting documents you have to provide will be listed on the last page of this online application form. You can send your supporting documents via email to the Mon Compte space on the caf.fr website, or via the Caf - Mon Compte smartphone application. Before beginning your online application, you can estimate the amount of your housing allowance in the heading "Les services en ligne : estimer vos droits".