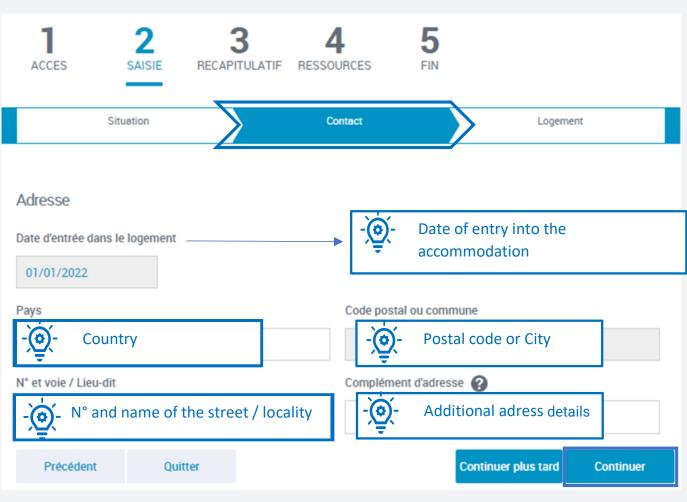

#### September

Date of entry into the accommodation

### Step 2 « Data entry » Enter the information on your situation. Your contact details, your ressources and your accommodation

| DEMANDER L'AIDE AU LOGEN                              | IENT                                                    |                                       |                         |
|-------------------------------------------------------|---------------------------------------------------------|---------------------------------------|-------------------------|
| 1 2 3<br>ACCES SAISIE RECAPITULA                      | 4 5                                                     |                                       |                         |
|                                                       |                                                         |                                       |                         |
| Situation                                             | Contact                                                 | Logement                              |                         |
| VOUS 🕑                                                |                                                         |                                       |                         |
| Etat civil                                            |                                                         |                                       |                         |
| Sexe                                                  |                                                         |                                       |                         |
| Masculin Féminin                                      |                                                         |                                       |                         |
| Nom de famille 🔞                                      | Prénom                                                  |                                       |                         |
| 🔊 👰 Last name                                         | ्र्िः First name                                        |                                       |                         |
| Nom d'usage 🕜                                         |                                                         |                                       |                         |
|                                                       |                                                         |                                       | • Place of birth » :    |
| Numéro de Sécurité sociale 👔                          | Date de naissance                                       |                                       | click on « Foreign »    |
| Lieu de naissance                                     |                                                         |                                       |                         |
| France métropolitaine ou<br>Département d'Outre-mer   | Collectivités d'Outre-mer                               | Etranger                              |                         |
| Nationalité                                           |                                                         |                                       | · Kationalit?           |
| Française 1                                           | UE, EEE ou Suisse ? 2                                   | Autre                                 | ŢŶ                      |
| () Le Royaume-Uni n'est plus membre de l'Union Europé | enne. Si vous êtes de nationalité britannique, vous dev | ez sélectionner "Autre".              | 1. UE, EEE,<br>or Swiss |
| Nom du père                                           | Prénom du père                                          |                                       | 2. Other                |
| 8004                                                  | 704                                                     |                                       |                         |
| Nom de la mère                                        | Prénom de la mère                                       |                                       |                         |
| Vous arrivez de l'étranger                            | utru                                                    | · · · · · · · · · · · · · · · · · · · | coming from abroad »    |
| Oui Non                                               |                                                         | Yes/no                                |                         |
|                                                       |                                                         |                                       |                         |
| 01/01/2022                                            |                                                         |                                       |                         |
| 01/01/2022                                            |                                                         |                                       |                         |
| Précédent Quitter                                     | Continuer                                               | plus tard Continuer                   |                         |