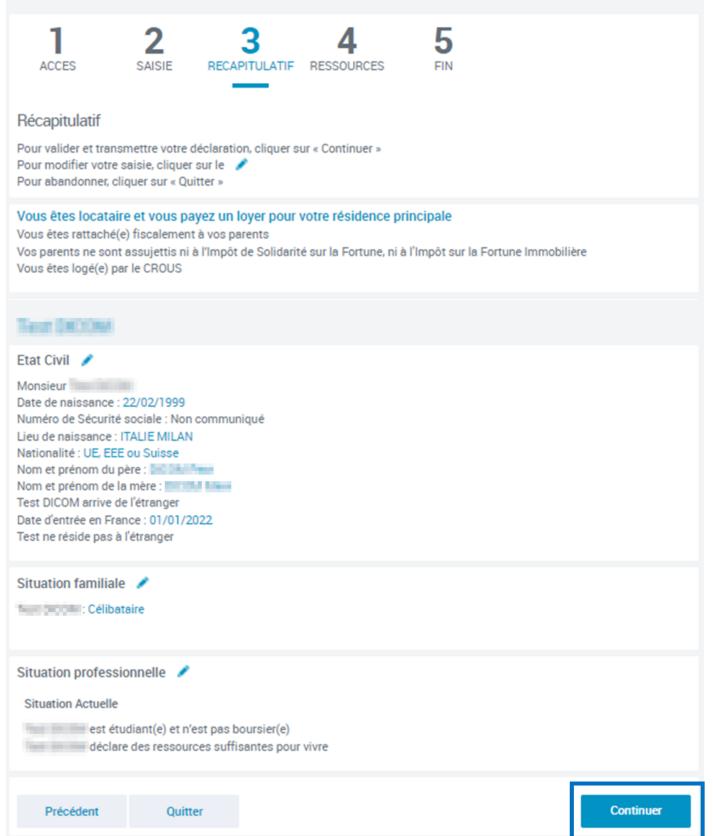

### STEPS IN MANAGING YOUR ONLINE APPLICATION

Step 1 « ACCESS » Enter all necessary information as requested

- Some precisions