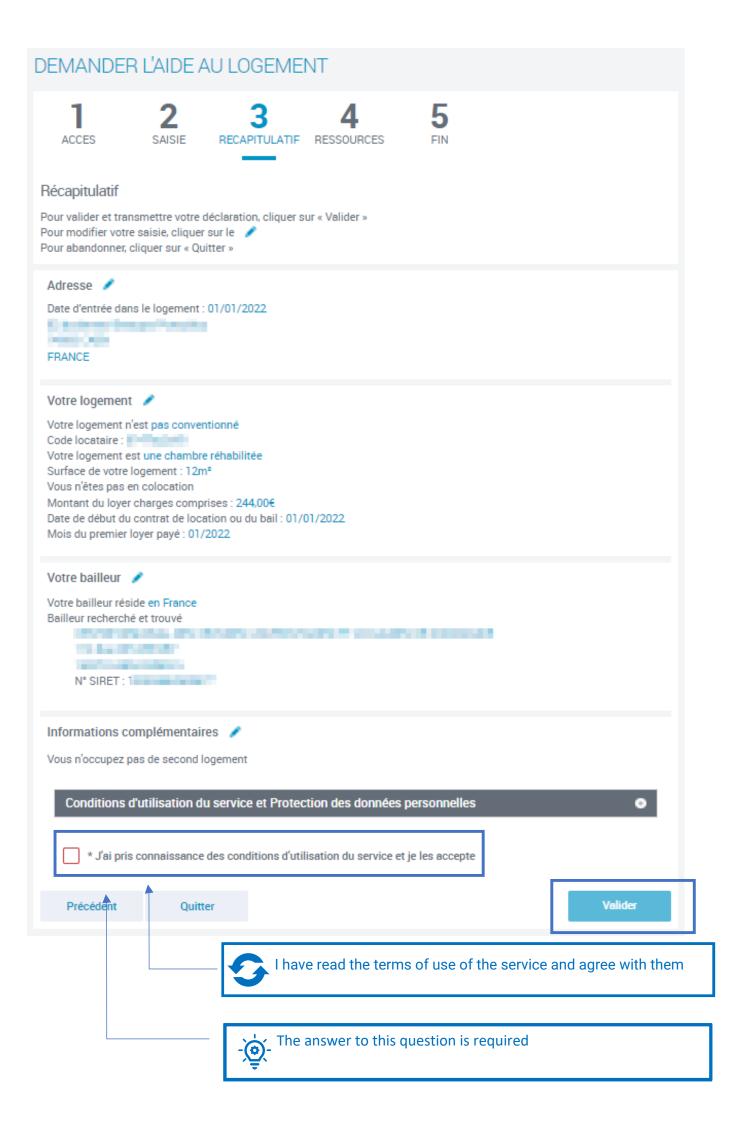

## Step 2 « Data entry » Enter the information on your situation. Your contact details, your ressources and your accommodation

| ACCES                        | 2<br>SAISIE | 3<br>RECAPITULATIF                         | 4<br>RESSOU | RCES        | 5<br>FIN     |                  |            |
|------------------------------|-------------|--------------------------------------------|-------------|-------------|--------------|------------------|------------|
| Si                           | ituation    | $\rangle$                                  | Con         | tact        |              | Logeme           | nt         |
| Saisie du baille             | ur ———      |                                            |             | - ` <u></u> | yping infor  | mation about     | the lessor |
| Raison sociale               | y name      |                                            |             |             |              |                  |            |
| Code postal et com           | mune        |                                            |             | Nº et voie  | / Lieu-dit   |                  |            |
| Postal code or city          |             | - 💇 - N° and name of the street / locality |             |             |              |                  |            |
| Complément d'adre            | sse         |                                            |             | Courriel    |              |                  |            |
| - Additional address details |             | - Če - mail                                |             |             |              |                  |            |
| Nº de téléphone fix          | e           |                                            |             | Nº de télé  | phone mobile |                  |            |
| Tixedline phone number       |             | - Mobile phone                             |             |             |              |                  |            |
| Précédent                    | Quitte      | r                                          |             |             | Cont         | tinuer plus tard | Continuer  |