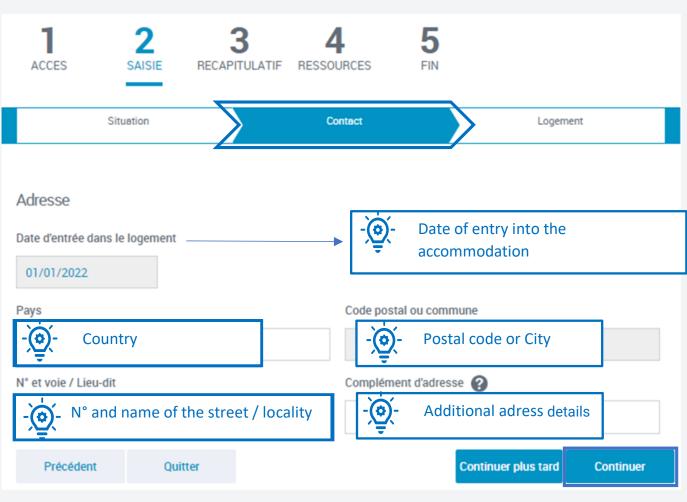

## Step 2 « Data entry » Enter the information on your situation. Your contact details, your ressources and your accommodation

| ACCES                        | 2<br>SAISIE | 3<br>RECAPITULATIF                         | 4<br>RESSOU | RCES        | 5<br>FIN     |                  |            |
|------------------------------|-------------|--------------------------------------------|-------------|-------------|--------------|------------------|------------|
| Si                           | ituation    | $\rangle$                                  | Con         | tact        |              | Logeme           | nt         |
| Saisie du baille             | ur ———      |                                            |             | - ` <u></u> | yping infor  | mation about     | the lessor |
| Raison sociale               | y name      |                                            |             |             |              |                  |            |
| Code postal et com           | mune        |                                            |             | Nº et voie  | / Lieu-dit   |                  |            |
| Postal code or city          |             | - 💇 - N° and name of the street / locality |             |             |              |                  |            |
| Complément d'adre            | sse         |                                            |             | Courriel    |              |                  |            |
| - Additional address details |             | - Če - mail                                |             |             |              |                  |            |
| Nº de téléphone fix          | e           |                                            |             | Nº de télé  | phone mobile |                  |            |
| Tixedline phone number       |             | - Mobile phone                             |             |             |              |                  |            |
| Précédent                    | Quitte      | r                                          |             |             | Cont         | tinuer plus tard | Continuer  |