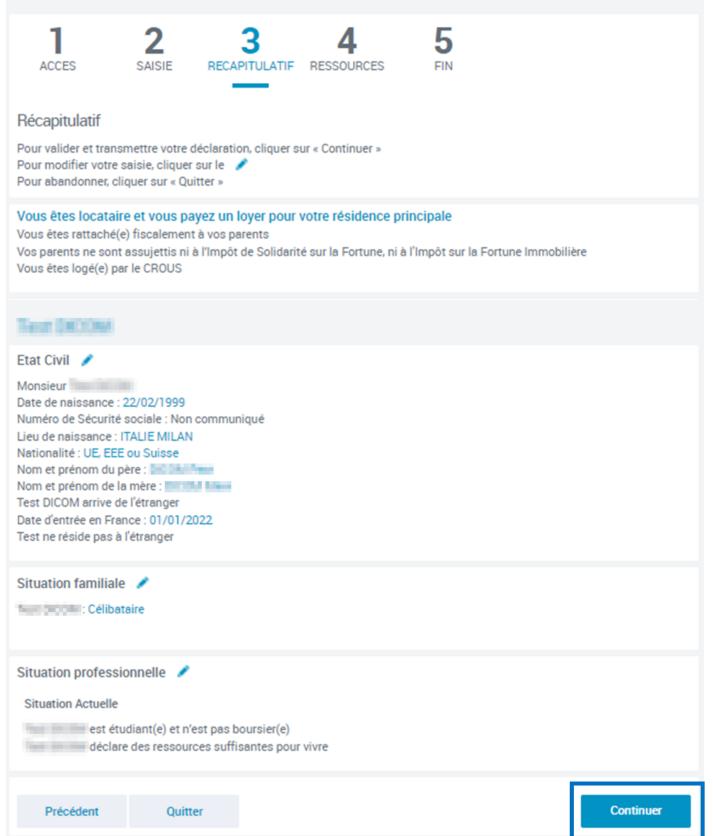

# STEPS IN MANAGING YOUR ONLINE APPLICATION

Step 1 « ACCESS » Enter all necessary information as requested

- Some precisions

| ACCES SAISIE REC                                                  | 3 4 5<br>CAPITULATIF RESSOURCES FIN                                                                                                                                                                                                                                                                                                                                                                                                                                                                                                                                                                                                                                                                                                                                                                                                                                                                                                                                                                                                                                                                                                                                                                                                                                                                                                                                                                                                                                                                                                                                                                                                                                                                                                                                                                                                                                                                                                                                                                                                                                                                                           |                                                             |
|-------------------------------------------------------------------|-------------------------------------------------------------------------------------------------------------------------------------------------------------------------------------------------------------------------------------------------------------------------------------------------------------------------------------------------------------------------------------------------------------------------------------------------------------------------------------------------------------------------------------------------------------------------------------------------------------------------------------------------------------------------------------------------------------------------------------------------------------------------------------------------------------------------------------------------------------------------------------------------------------------------------------------------------------------------------------------------------------------------------------------------------------------------------------------------------------------------------------------------------------------------------------------------------------------------------------------------------------------------------------------------------------------------------------------------------------------------------------------------------------------------------------------------------------------------------------------------------------------------------------------------------------------------------------------------------------------------------------------------------------------------------------------------------------------------------------------------------------------------------------------------------------------------------------------------------------------------------------------------------------------------------------------------------------------------------------------------------------------------------------------------------------------------------------------------------------------------------|-------------------------------------------------------------|
| de postal et commune du domicite po                               | our lequel vous faites la demande d'aide au log                                                                                                                                                                                                                                                                                                                                                                                                                                                                                                                                                                                                                                                                                                                                                                                                                                                                                                                                                                                                                                                                                                                                                                                                                                                                                                                                                                                                                                                                                                                                                                                                                                                                                                                                                                                                                                                                                                                                                                                                                                                                               | ement                                                       |
|                                                                   |                                                                                                                                                                                                                                                                                                                                                                                                                                                                                                                                                                                                                                                                                                                                                                                                                                                                                                                                                                                                                                                                                                                                                                                                                                                                                                                                                                                                                                                                                                                                                                                                                                                                                                                                                                                                                                                                                                                                                                                                                                                                                                                               | <u>Ö</u> .                                                  |
| us vivez en couple                                                |                                                                                                                                                                                                                                                                                                                                                                                                                                                                                                                                                                                                                                                                                                                                                                                                                                                                                                                                                                                                                                                                                                                                                                                                                                                                                                                                                                                                                                                                                                                                                                                                                                                                                                                                                                                                                                                                                                                                                                                                                                                                                                                               | - Do you live as a couple                                   |
| Oul                                                               |                                                                                                                                                                                                                                                                                                                                                                                                                                                                                                                                                                                                                                                                                                                                                                                                                                                                                                                                                                                                                                                                                                                                                                                                                                                                                                                                                                                                                                                                                                                                                                                                                                                                                                                                                                                                                                                                                                                                                                                                                                                                                                                               |                                                             |
| us êtes étudiant y compris en année o                             | de césure (hors apprentissage, alternance)                                                                                                                                                                                                                                                                                                                                                                                                                                                                                                                                                                                                                                                                                                                                                                                                                                                                                                                                                                                                                                                                                                                                                                                                                                                                                                                                                                                                                                                                                                                                                                                                                                                                                                                                                                                                                                                                                                                                                                                                                                                                                    |                                                             |
| Oui Non                                                           |                                                                                                                                                                                                                                                                                                                                                                                                                                                                                                                                                                                                                                                                                                                                                                                                                                                                                                                                                                                                                                                                                                                                                                                                                                                                                                                                                                                                                                                                                                                                                                                                                                                                                                                                                                                                                                                                                                                                                                                                                                                                                                                               | - You are a student                                         |
| nombre d'enfants et autres personne                               | s présentes dans votre foyer (sans compter vo                                                                                                                                                                                                                                                                                                                                                                                                                                                                                                                                                                                                                                                                                                                                                                                                                                                                                                                                                                                                                                                                                                                                                                                                                                                                                                                                                                                                                                                                                                                                                                                                                                                                                                                                                                                                                                                                                                                                                                                                                                                                                 | ofre colocataire)                                           |
|                                                                   | - ČŐ- P                                                                                                                                                                                                                                                                                                                                                                                                                                                                                                                                                                                                                                                                                                                                                                                                                                                                                                                                                                                                                                                                                                                                                                                                                                                                                                                                                                                                                                                                                                                                                                                                                                                                                                                                                                                                                                                                                                                                                                                                                                                                                                                       | ersons living at your address                               |
| ur ce logement                                                    | , the second se | f you are sharing a flat, enter « 0 »                       |
| Vous payez un loyer                                               | Vous remboursez un prêt immobilier<br>pour un logement ancien                                                                                                                                                                                                                                                                                                                                                                                                                                                                                                                                                                                                                                                                                                                                                                                                                                                                                                                                                                                                                                                                                                                                                                                                                                                                                                                                                                                                                                                                                                                                                                                                                                                                                                                                                                                                                                                                                                                                                                                                                                                                 | Vous remboursez un prêt immobilier<br>pour un logement neuf |
| te d'entrée dans ce logement                                      | You pay rent                                                                                                                                                                                                                                                                                                                                                                                                                                                                                                                                                                                                                                                                                                                                                                                                                                                                                                                                                                                                                                                                                                                                                                                                                                                                                                                                                                                                                                                                                                                                                                                                                                                                                                                                                                                                                                                                                                                                                                                                                                                                                                                  | - Date of entry in your accommodation?                      |
| 01/07/2022                                                        | •                                                                                                                                                                                                                                                                                                                                                                                                                                                                                                                                                                                                                                                                                                                                                                                                                                                                                                                                                                                                                                                                                                                                                                                                                                                                                                                                                                                                                                                                                                                                                                                                                                                                                                                                                                                                                                                                                                                                                                                                                                                                                                                             | -                                                           |
| us êtes rattachê fiscalement à vos pa                             | rents 🕜                                                                                                                                                                                                                                                                                                                                                                                                                                                                                                                                                                                                                                                                                                                                                                                                                                                                                                                                                                                                                                                                                                                                                                                                                                                                                                                                                                                                                                                                                                                                                                                                                                                                                                                                                                                                                                                                                                                                                                                                                                                                                                                       | Are you under your                                          |
| Oui Non                                                           |                                                                                                                                                                                                                                                                                                                                                                                                                                                                                                                                                                                                                                                                                                                                                                                                                                                                                                                                                                                                                                                                                                                                                                                                                                                                                                                                                                                                                                                                                                                                                                                                                                                                                                                                                                                                                                                                                                                                                                                                                                                                                                                               | - parents' tax declaration?                                 |
| us ētes                                                           |                                                                                                                                                                                                                                                                                                                                                                                                                                                                                                                                                                                                                                                                                                                                                                                                                                                                                                                                                                                                                                                                                                                                                                                                                                                                                                                                                                                                                                                                                                                                                                                                                                                                                                                                                                                                                                                                                                                                                                                                                                                                                                                               |                                                             |
| Locataire ou colocataire                                          | Sous-locataire                                                                                                                                                                                                                                                                                                                                                                                                                                                                                                                                                                                                                                                                                                                                                                                                                                                                                                                                                                                                                                                                                                                                                                                                                                                                                                                                                                                                                                                                                                                                                                                                                                                                                                                                                                                                                                                                                                                                                                                                                                                                                                                | Logé par le CROUS                                           |
| En foyer hors CROUS                                               | •                                                                                                                                                                                                                                                                                                                                                                                                                                                                                                                                                                                                                                                                                                                                                                                                                                                                                                                                                                                                                                                                                                                                                                                                                                                                                                                                                                                                                                                                                                                                                                                                                                                                                                                                                                                                                                                                                                                                                                                                                                                                                                                             | - Č Tenant or roommate                                      |
| logement appartient pour tout ou par<br>ns le cadre d'une société | tie à vos ascendants, descendants, vous-mêm                                                                                                                                                                                                                                                                                                                                                                                                                                                                                                                                                                                                                                                                                                                                                                                                                                                                                                                                                                                                                                                                                                                                                                                                                                                                                                                                                                                                                                                                                                                                                                                                                                                                                                                                                                                                                                                                                                                                                                                                                                                                                   | ie, y compris                                               |
| Oui Non                                                           | ball Ø                                                                                                                                                                                                                                                                                                                                                                                                                                                                                                                                                                                                                                                                                                                                                                                                                                                                                                                                                                                                                                                                                                                                                                                                                                                                                                                                                                                                                                                                                                                                                                                                                                                                                                                                                                                                                                                                                                                                                                                                                                                                                                                        | Does the accommodatio<br>belong to your family?<br>Yes/No   |
| Vous-même                                                         | Vos parents                                                                                                                                                                                                                                                                                                                                                                                                                                                                                                                                                                                                                                                                                                                                                                                                                                                                                                                                                                                                                                                                                                                                                                                                                                                                                                                                                                                                                                                                                                                                                                                                                                                                                                                                                                                                                                                                                                                                                                                                                                                                                                                   | Autre                                                       |
|                                                                   |                                                                                                                                                                                                                                                                                                                                                                                                                                                                                                                                                                                                                                                                                                                                                                                                                                                                                                                                                                                                                                                                                                                                                                                                                                                                                                                                                                                                                                                                                                                                                                                                                                                                                                                                                                                                                                                                                                                                                                                                                                                                                                                               |                                                             |