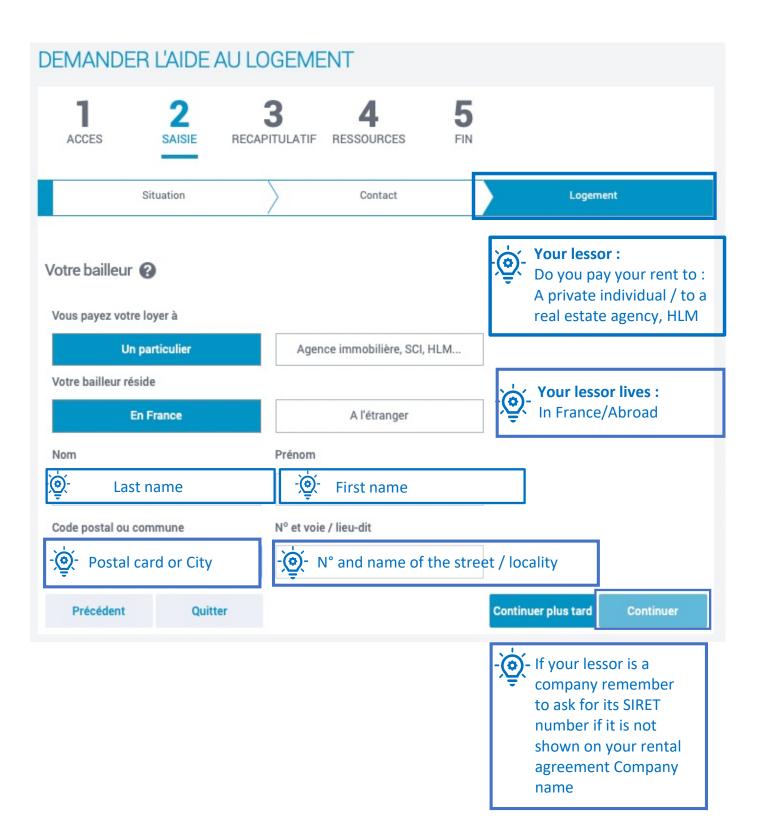

## Step 2 « Data entry » Enter the information on your situation. Your contact details, your ressources and your accommodation

| ACCES                        | 2<br>SAISIE | 3<br>RECAPITULATIF                         | 4<br>RESSOU | RCES        | 5<br>FIN     |                  |            |
|------------------------------|-------------|--------------------------------------------|-------------|-------------|--------------|------------------|------------|
| Si                           | ituation    | $\rangle$                                  | Con         | tact        |              | Logeme           | nt         |
| Saisie du baille             | ur ———      |                                            |             | - ` <u></u> | yping infor  | mation about     | the lessor |
| Raison sociale               | y name      |                                            |             |             |              |                  |            |
| Code postal et com           | mune        |                                            |             | Nº et voie  | / Lieu-dit   |                  |            |
| Postal code or city          |             | - 💇 - N° and name of the street / locality |             |             |              |                  |            |
| Complément d'adre            | sse         |                                            |             | Courriel    |              |                  |            |
| - Additional address details |             | - Če - mail                                |             |             |              |                  |            |
| Nº de téléphone fix          | e           |                                            |             | Nº de télé  | phone mobile |                  |            |
| Tixedline phone number       |             | - Mobile phone                             |             |             |              |                  |            |
| Précédent                    | Quitte      | r                                          |             |             | Cont         | tinuer plus tard | Continuer  |