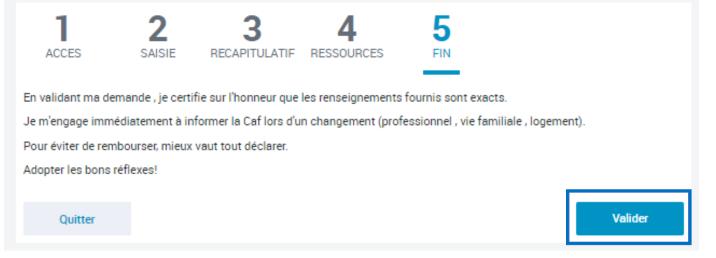

### **IMPORTANT INFORMATION**

• Apply for your housing allowance as soon as you enter the accommodation.

• The housing allowance entitlement will become active the month after you move in. For instance, if you move in September and you register your application straight away, you will start to receive housing allowance as of October. Your first housing allowance instalment will be paid between the 5<sup>th</sup> and 10<sup>th</sup> November.