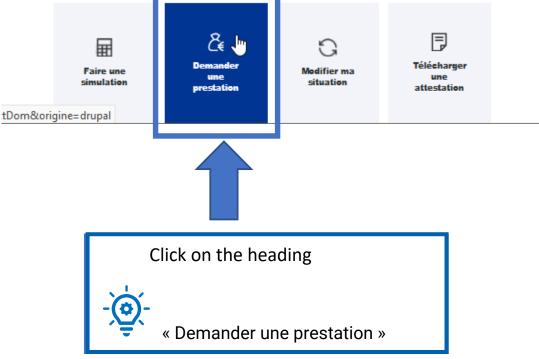

## Faites une demande de prestation en ligne

Sélectionnez la prestation qui vous intéresse

#### Aide au logement

| Demande d'aide a            | au logement                                                                 | ^                                 |
|-----------------------------|-----------------------------------------------------------------------------|-----------------------------------|
| Lorsque vous pa<br>logement | yez un loyer et que vos ressources sont modestes, vous pouvez béné          | ificier d'une aide personnelle au |
| Afin de connaitre           | le montant potentiel de votre droit, nous vous invitons à effectuer une sin | nulation                          |
| Simuler                     | Faire la demande En savoir plus                                             |                                   |
|                             |                                                                             |                                   |
|                             |                                                                             |                                   |
| -`@`-                       |                                                                             |                                   |
| - <u>(</u> •)-              | Click on the heading                                                        |                                   |
| <                           | « Faire la demande »                                                        |                                   |