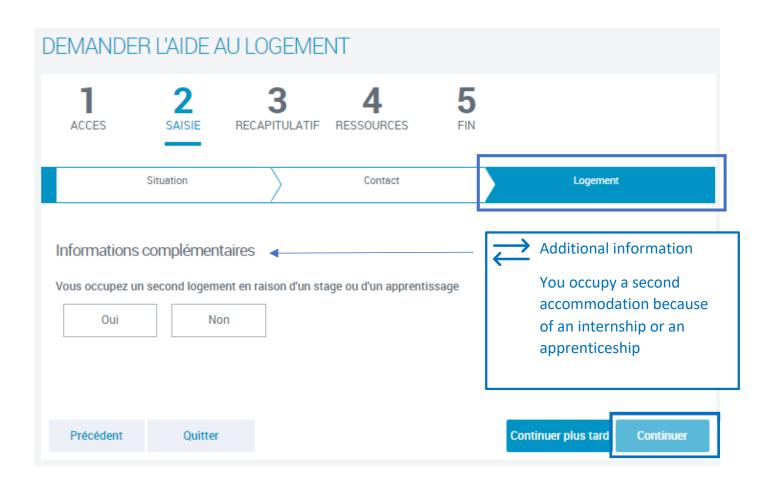

# STEPS IN MANAGING YOUR ONLINE APPLICATION

Step 1 « ACCESS » Enter all necessary information as requested

- Some precisions

| ACCES SAISIE REC                                                  | 3 4 5<br>CAPITULATIF RESSOURCES FIN                                                                                                                                                                                                                                                                                                                                                                                                                                                                                                                                                                                                                                                                                                                                                                                                                                                                                                                                                                                                                                                                                                                                                                                                                                                                                                                                                                                                                                                                                                                                                                                                                                                                                                                                                                                                                                                                                                                                                                                                                                                                                           |                                                             |
|-------------------------------------------------------------------|-------------------------------------------------------------------------------------------------------------------------------------------------------------------------------------------------------------------------------------------------------------------------------------------------------------------------------------------------------------------------------------------------------------------------------------------------------------------------------------------------------------------------------------------------------------------------------------------------------------------------------------------------------------------------------------------------------------------------------------------------------------------------------------------------------------------------------------------------------------------------------------------------------------------------------------------------------------------------------------------------------------------------------------------------------------------------------------------------------------------------------------------------------------------------------------------------------------------------------------------------------------------------------------------------------------------------------------------------------------------------------------------------------------------------------------------------------------------------------------------------------------------------------------------------------------------------------------------------------------------------------------------------------------------------------------------------------------------------------------------------------------------------------------------------------------------------------------------------------------------------------------------------------------------------------------------------------------------------------------------------------------------------------------------------------------------------------------------------------------------------------|-------------------------------------------------------------|
| de postal et commune du domicite po                               | our lequel vous faites la demande d'aide au log                                                                                                                                                                                                                                                                                                                                                                                                                                                                                                                                                                                                                                                                                                                                                                                                                                                                                                                                                                                                                                                                                                                                                                                                                                                                                                                                                                                                                                                                                                                                                                                                                                                                                                                                                                                                                                                                                                                                                                                                                                                                               | ement                                                       |
|                                                                   |                                                                                                                                                                                                                                                                                                                                                                                                                                                                                                                                                                                                                                                                                                                                                                                                                                                                                                                                                                                                                                                                                                                                                                                                                                                                                                                                                                                                                                                                                                                                                                                                                                                                                                                                                                                                                                                                                                                                                                                                                                                                                                                               | <u>Ö</u> .                                                  |
| us vivez en couple                                                |                                                                                                                                                                                                                                                                                                                                                                                                                                                                                                                                                                                                                                                                                                                                                                                                                                                                                                                                                                                                                                                                                                                                                                                                                                                                                                                                                                                                                                                                                                                                                                                                                                                                                                                                                                                                                                                                                                                                                                                                                                                                                                                               | - Do you live as a couple                                   |
| Oul                                                               |                                                                                                                                                                                                                                                                                                                                                                                                                                                                                                                                                                                                                                                                                                                                                                                                                                                                                                                                                                                                                                                                                                                                                                                                                                                                                                                                                                                                                                                                                                                                                                                                                                                                                                                                                                                                                                                                                                                                                                                                                                                                                                                               |                                                             |
| us êtes étudiant y compris en année o                             | de césure (hors apprentissage, alternance)                                                                                                                                                                                                                                                                                                                                                                                                                                                                                                                                                                                                                                                                                                                                                                                                                                                                                                                                                                                                                                                                                                                                                                                                                                                                                                                                                                                                                                                                                                                                                                                                                                                                                                                                                                                                                                                                                                                                                                                                                                                                                    |                                                             |
| Oui Non                                                           |                                                                                                                                                                                                                                                                                                                                                                                                                                                                                                                                                                                                                                                                                                                                                                                                                                                                                                                                                                                                                                                                                                                                                                                                                                                                                                                                                                                                                                                                                                                                                                                                                                                                                                                                                                                                                                                                                                                                                                                                                                                                                                                               | - You are a student                                         |
| nombre d'enfants et autres personne                               | s présentes dans votre foyer (sans compter vo                                                                                                                                                                                                                                                                                                                                                                                                                                                                                                                                                                                                                                                                                                                                                                                                                                                                                                                                                                                                                                                                                                                                                                                                                                                                                                                                                                                                                                                                                                                                                                                                                                                                                                                                                                                                                                                                                                                                                                                                                                                                                 | ofre colocataire)                                           |
|                                                                   | - ČŐ- P                                                                                                                                                                                                                                                                                                                                                                                                                                                                                                                                                                                                                                                                                                                                                                                                                                                                                                                                                                                                                                                                                                                                                                                                                                                                                                                                                                                                                                                                                                                                                                                                                                                                                                                                                                                                                                                                                                                                                                                                                                                                                                                       | ersons living at your address                               |
| ur ce logement                                                    | , the second se | f you are sharing a flat, enter « 0 »                       |
| Vous payez un loyer                                               | Vous remboursez un prêt immobilier<br>pour un logement ancien                                                                                                                                                                                                                                                                                                                                                                                                                                                                                                                                                                                                                                                                                                                                                                                                                                                                                                                                                                                                                                                                                                                                                                                                                                                                                                                                                                                                                                                                                                                                                                                                                                                                                                                                                                                                                                                                                                                                                                                                                                                                 | Vous remboursez un prêt immobilier<br>pour un logement neuf |
| te d'entrée dans ce logement                                      | You pay rent                                                                                                                                                                                                                                                                                                                                                                                                                                                                                                                                                                                                                                                                                                                                                                                                                                                                                                                                                                                                                                                                                                                                                                                                                                                                                                                                                                                                                                                                                                                                                                                                                                                                                                                                                                                                                                                                                                                                                                                                                                                                                                                  | - Date of entry in your accommodation?                      |
| 01/07/2022                                                        | •                                                                                                                                                                                                                                                                                                                                                                                                                                                                                                                                                                                                                                                                                                                                                                                                                                                                                                                                                                                                                                                                                                                                                                                                                                                                                                                                                                                                                                                                                                                                                                                                                                                                                                                                                                                                                                                                                                                                                                                                                                                                                                                             | -                                                           |
| us êtes rattachê fiscalement à vos pa                             | rents 🕜                                                                                                                                                                                                                                                                                                                                                                                                                                                                                                                                                                                                                                                                                                                                                                                                                                                                                                                                                                                                                                                                                                                                                                                                                                                                                                                                                                                                                                                                                                                                                                                                                                                                                                                                                                                                                                                                                                                                                                                                                                                                                                                       | Are you under your                                          |
| Oui Non                                                           |                                                                                                                                                                                                                                                                                                                                                                                                                                                                                                                                                                                                                                                                                                                                                                                                                                                                                                                                                                                                                                                                                                                                                                                                                                                                                                                                                                                                                                                                                                                                                                                                                                                                                                                                                                                                                                                                                                                                                                                                                                                                                                                               | - parents' tax declaration?                                 |
| us ētes                                                           |                                                                                                                                                                                                                                                                                                                                                                                                                                                                                                                                                                                                                                                                                                                                                                                                                                                                                                                                                                                                                                                                                                                                                                                                                                                                                                                                                                                                                                                                                                                                                                                                                                                                                                                                                                                                                                                                                                                                                                                                                                                                                                                               |                                                             |
| Locataire ou colocataire                                          | Sous-locataire                                                                                                                                                                                                                                                                                                                                                                                                                                                                                                                                                                                                                                                                                                                                                                                                                                                                                                                                                                                                                                                                                                                                                                                                                                                                                                                                                                                                                                                                                                                                                                                                                                                                                                                                                                                                                                                                                                                                                                                                                                                                                                                | Logé par le CROUS                                           |
| En foyer hors CROUS                                               | •                                                                                                                                                                                                                                                                                                                                                                                                                                                                                                                                                                                                                                                                                                                                                                                                                                                                                                                                                                                                                                                                                                                                                                                                                                                                                                                                                                                                                                                                                                                                                                                                                                                                                                                                                                                                                                                                                                                                                                                                                                                                                                                             | - Č Tenant or roommate                                      |
| logement appartient pour tout ou par<br>ns le cadre d'une société | tie à vos ascendants, descendants, vous-mêm                                                                                                                                                                                                                                                                                                                                                                                                                                                                                                                                                                                                                                                                                                                                                                                                                                                                                                                                                                                                                                                                                                                                                                                                                                                                                                                                                                                                                                                                                                                                                                                                                                                                                                                                                                                                                                                                                                                                                                                                                                                                                   | ie, y compris                                               |
| Oui Non                                                           | ball Ø                                                                                                                                                                                                                                                                                                                                                                                                                                                                                                                                                                                                                                                                                                                                                                                                                                                                                                                                                                                                                                                                                                                                                                                                                                                                                                                                                                                                                                                                                                                                                                                                                                                                                                                                                                                                                                                                                                                                                                                                                                                                                                                        | Does the accommodatio<br>belong to your family?<br>Yes/No   |
| Vous-même                                                         | Vos parents                                                                                                                                                                                                                                                                                                                                                                                                                                                                                                                                                                                                                                                                                                                                                                                                                                                                                                                                                                                                                                                                                                                                                                                                                                                                                                                                                                                                                                                                                                                                                                                                                                                                                                                                                                                                                                                                                                                                                                                                                                                                                                                   | Autre                                                       |
|                                                                   |                                                                                                                                                                                                                                                                                                                                                                                                                                                                                                                                                                                                                                                                                                                                                                                                                                                                                                                                                                                                                                                                                                                                                                                                                                                                                                                                                                                                                                                                                                                                                                                                                                                                                                                                                                                                                                                                                                                                                                                                                                                                                                                               |                                                             |