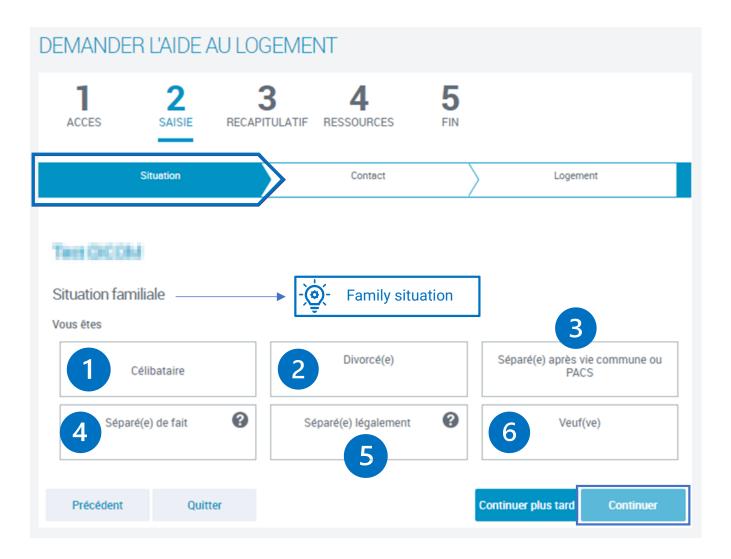

| DEMANDER L'AIDE AU LOGEMENT                                                                                                          |                         |
|--------------------------------------------------------------------------------------------------------------------------------------|-------------------------|
| 1 2 3 4 5                                                                                                                            |                         |
| ACCES SAISIE RECAPITULATIF RESSOURCES FIN                                                                                            |                         |
| Situation Contact Logement                                                                                                           |                         |
|                                                                                                                                      |                         |
| VOUS @                                                                                                                               |                         |
| Etat civil                                                                                                                           |                         |
| Sexe                                                                                                                                 |                         |
| Masculin Féminin                                                                                                                     |                         |
| Nom de famille 🕜 Prénom                                                                                                              |                         |
| تُفَيَّ Last name - المَعَانَ First name                                                                                             |                         |
| Nom d'usage 🕜                                                                                                                        |                         |
| Numéro de Sécurité sociale 🕜 Date de naissance                                                                                       | • « Place of birth » :  |
| ्र्ष्ट्रे Social security number                                                                                                     | ✓ click on « Foreign »  |
| Lieu de naissance                                                                                                                    |                         |
| France métropolitaine ou<br>Département d'Outre-mer     Collectivités d'Outre-mer     Etranger                                       | ī                       |
| Nationalité                                                                                                                          | × « Nationality »       |
| Française 1 UE, EEE ou Suisse 😮 2 Autre                                                                                              | - <u>Ç</u>              |
| () Le Royaume-Uni n'est plus membre de l'Union Européenne. Si vous êtes de nationalité britannique, vous devez sélectionner "Autre". | 1. UE, EEE,<br>or Swiss |
| Nom du père Prénom du père                                                                                                           | 2. Other                |
| NOM NO                                                                                                                               |                         |
| Nom de la mère Prénom de la mère                                                                                                     |                         |
| Vous arrivez de l'étranger                                                                                                           | coming from abroad »    |
| Oui Non Yes/no                                                                                                                       |                         |
| Date d'entrée en France                                                                                                              |                         |
| 01/01/2022                                                                                                                           |                         |
| Précédent Quitter Continuer plus tard Continuer                                                                                      |                         |