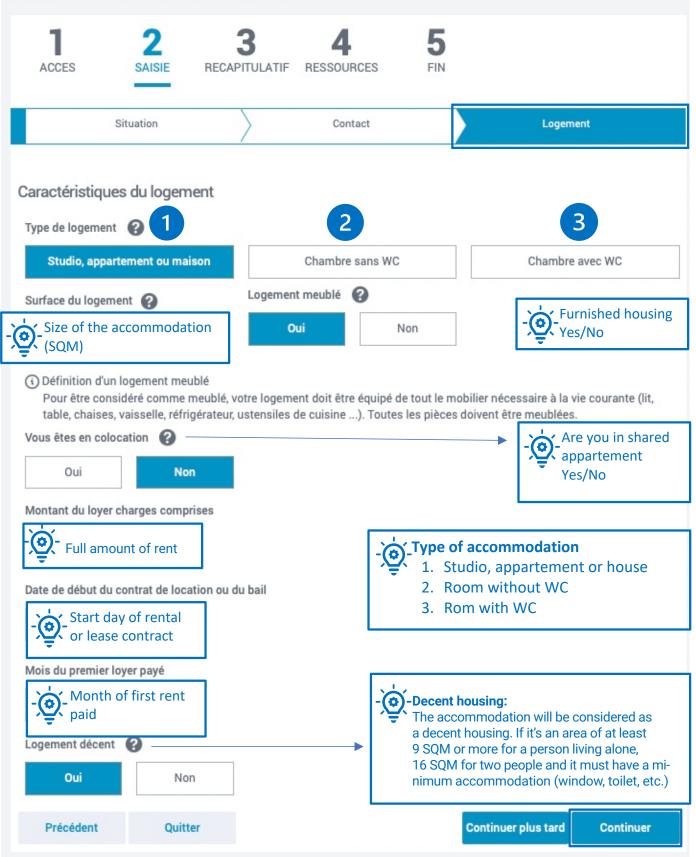

# STEPS IN MANAGING YOUR ONLINE APPLICATION

Step 1 « ACCESS » Enter all necessary information as requested

- Some precisions

| ACCES SAISIE REC                                                  | 3 4 5<br>CAPITULATIF RESSOURCES FIN                                                                                                                                                                                                                                                                                                                                                                                                                                                                                                                                                                                                                                                                                                                                                                                                                                                                                                                                                                                                                                                                                                                                                                                                                                                                                                                                                                                                                                                                                                                                                                                                                                                                                                                                                                                                                                                                                                                                                                                                                                                                                           |                                                             |
|-------------------------------------------------------------------|-------------------------------------------------------------------------------------------------------------------------------------------------------------------------------------------------------------------------------------------------------------------------------------------------------------------------------------------------------------------------------------------------------------------------------------------------------------------------------------------------------------------------------------------------------------------------------------------------------------------------------------------------------------------------------------------------------------------------------------------------------------------------------------------------------------------------------------------------------------------------------------------------------------------------------------------------------------------------------------------------------------------------------------------------------------------------------------------------------------------------------------------------------------------------------------------------------------------------------------------------------------------------------------------------------------------------------------------------------------------------------------------------------------------------------------------------------------------------------------------------------------------------------------------------------------------------------------------------------------------------------------------------------------------------------------------------------------------------------------------------------------------------------------------------------------------------------------------------------------------------------------------------------------------------------------------------------------------------------------------------------------------------------------------------------------------------------------------------------------------------------|-------------------------------------------------------------|
| de postal et commune du domicite po                               | our lequel vous faites la demande d'aide au log                                                                                                                                                                                                                                                                                                                                                                                                                                                                                                                                                                                                                                                                                                                                                                                                                                                                                                                                                                                                                                                                                                                                                                                                                                                                                                                                                                                                                                                                                                                                                                                                                                                                                                                                                                                                                                                                                                                                                                                                                                                                               | ement                                                       |
|                                                                   |                                                                                                                                                                                                                                                                                                                                                                                                                                                                                                                                                                                                                                                                                                                                                                                                                                                                                                                                                                                                                                                                                                                                                                                                                                                                                                                                                                                                                                                                                                                                                                                                                                                                                                                                                                                                                                                                                                                                                                                                                                                                                                                               | <u>Ö</u> .                                                  |
| us vivez en couple                                                |                                                                                                                                                                                                                                                                                                                                                                                                                                                                                                                                                                                                                                                                                                                                                                                                                                                                                                                                                                                                                                                                                                                                                                                                                                                                                                                                                                                                                                                                                                                                                                                                                                                                                                                                                                                                                                                                                                                                                                                                                                                                                                                               | - Do you live as a couple                                   |
| Oul                                                               |                                                                                                                                                                                                                                                                                                                                                                                                                                                                                                                                                                                                                                                                                                                                                                                                                                                                                                                                                                                                                                                                                                                                                                                                                                                                                                                                                                                                                                                                                                                                                                                                                                                                                                                                                                                                                                                                                                                                                                                                                                                                                                                               |                                                             |
| us êtes étudiant y compris en année o                             | de césure (hors apprentissage, alternance)                                                                                                                                                                                                                                                                                                                                                                                                                                                                                                                                                                                                                                                                                                                                                                                                                                                                                                                                                                                                                                                                                                                                                                                                                                                                                                                                                                                                                                                                                                                                                                                                                                                                                                                                                                                                                                                                                                                                                                                                                                                                                    |                                                             |
| Oui Non                                                           |                                                                                                                                                                                                                                                                                                                                                                                                                                                                                                                                                                                                                                                                                                                                                                                                                                                                                                                                                                                                                                                                                                                                                                                                                                                                                                                                                                                                                                                                                                                                                                                                                                                                                                                                                                                                                                                                                                                                                                                                                                                                                                                               | - You are a student                                         |
| nombre d'enfants et autres personne                               | s présentes dans votre foyer (sans compter vo                                                                                                                                                                                                                                                                                                                                                                                                                                                                                                                                                                                                                                                                                                                                                                                                                                                                                                                                                                                                                                                                                                                                                                                                                                                                                                                                                                                                                                                                                                                                                                                                                                                                                                                                                                                                                                                                                                                                                                                                                                                                                 | ofre colocataire)                                           |
|                                                                   | - ČŐ- P                                                                                                                                                                                                                                                                                                                                                                                                                                                                                                                                                                                                                                                                                                                                                                                                                                                                                                                                                                                                                                                                                                                                                                                                                                                                                                                                                                                                                                                                                                                                                                                                                                                                                                                                                                                                                                                                                                                                                                                                                                                                                                                       | ersons living at your address                               |
| ur ce logement                                                    | , the second se | f you are sharing a flat, enter « 0 »                       |
| Vous payez un loyer                                               | Vous remboursez un prêt immobilier<br>pour un logement ancien                                                                                                                                                                                                                                                                                                                                                                                                                                                                                                                                                                                                                                                                                                                                                                                                                                                                                                                                                                                                                                                                                                                                                                                                                                                                                                                                                                                                                                                                                                                                                                                                                                                                                                                                                                                                                                                                                                                                                                                                                                                                 | Vous remboursez un prêt immobilier<br>pour un logement neuf |
| te d'entrée dans ce logement                                      | You pay rent                                                                                                                                                                                                                                                                                                                                                                                                                                                                                                                                                                                                                                                                                                                                                                                                                                                                                                                                                                                                                                                                                                                                                                                                                                                                                                                                                                                                                                                                                                                                                                                                                                                                                                                                                                                                                                                                                                                                                                                                                                                                                                                  | - Date of entry in your accommodation?                      |
| 01/07/2022                                                        | •                                                                                                                                                                                                                                                                                                                                                                                                                                                                                                                                                                                                                                                                                                                                                                                                                                                                                                                                                                                                                                                                                                                                                                                                                                                                                                                                                                                                                                                                                                                                                                                                                                                                                                                                                                                                                                                                                                                                                                                                                                                                                                                             | -                                                           |
| us êtes rattachê fiscalement à vos pa                             | rents 🕜                                                                                                                                                                                                                                                                                                                                                                                                                                                                                                                                                                                                                                                                                                                                                                                                                                                                                                                                                                                                                                                                                                                                                                                                                                                                                                                                                                                                                                                                                                                                                                                                                                                                                                                                                                                                                                                                                                                                                                                                                                                                                                                       | Are you under your                                          |
| Oui Non                                                           |                                                                                                                                                                                                                                                                                                                                                                                                                                                                                                                                                                                                                                                                                                                                                                                                                                                                                                                                                                                                                                                                                                                                                                                                                                                                                                                                                                                                                                                                                                                                                                                                                                                                                                                                                                                                                                                                                                                                                                                                                                                                                                                               | - parents' tax declaration?                                 |
| us ētes                                                           |                                                                                                                                                                                                                                                                                                                                                                                                                                                                                                                                                                                                                                                                                                                                                                                                                                                                                                                                                                                                                                                                                                                                                                                                                                                                                                                                                                                                                                                                                                                                                                                                                                                                                                                                                                                                                                                                                                                                                                                                                                                                                                                               |                                                             |
| Locataire ou colocataire                                          | Sous-locataire                                                                                                                                                                                                                                                                                                                                                                                                                                                                                                                                                                                                                                                                                                                                                                                                                                                                                                                                                                                                                                                                                                                                                                                                                                                                                                                                                                                                                                                                                                                                                                                                                                                                                                                                                                                                                                                                                                                                                                                                                                                                                                                | Logé par le CROUS                                           |
| En foyer hors CROUS                                               | •                                                                                                                                                                                                                                                                                                                                                                                                                                                                                                                                                                                                                                                                                                                                                                                                                                                                                                                                                                                                                                                                                                                                                                                                                                                                                                                                                                                                                                                                                                                                                                                                                                                                                                                                                                                                                                                                                                                                                                                                                                                                                                                             | - Č Tenant or roommate                                      |
| logement appartient pour tout ou par<br>ns le cadre d'une société | tie à vos ascendants, descendants, vous-mêm                                                                                                                                                                                                                                                                                                                                                                                                                                                                                                                                                                                                                                                                                                                                                                                                                                                                                                                                                                                                                                                                                                                                                                                                                                                                                                                                                                                                                                                                                                                                                                                                                                                                                                                                                                                                                                                                                                                                                                                                                                                                                   | ie, y compris                                               |
| Oui Non                                                           | ball Ø                                                                                                                                                                                                                                                                                                                                                                                                                                                                                                                                                                                                                                                                                                                                                                                                                                                                                                                                                                                                                                                                                                                                                                                                                                                                                                                                                                                                                                                                                                                                                                                                                                                                                                                                                                                                                                                                                                                                                                                                                                                                                                                        | Does the accommodatio<br>belong to your family?<br>Yes/No   |
| Vous-même                                                         | Vos parents                                                                                                                                                                                                                                                                                                                                                                                                                                                                                                                                                                                                                                                                                                                                                                                                                                                                                                                                                                                                                                                                                                                                                                                                                                                                                                                                                                                                                                                                                                                                                                                                                                                                                                                                                                                                                                                                                                                                                                                                                                                                                                                   | Autre                                                       |
|                                                                   |                                                                                                                                                                                                                                                                                                                                                                                                                                                                                                                                                                                                                                                                                                                                                                                                                                                                                                                                                                                                                                                                                                                                                                                                                                                                                                                                                                                                                                                                                                                                                                                                                                                                                                                                                                                                                                                                                                                                                                                                                                                                                                                               |                                                             |