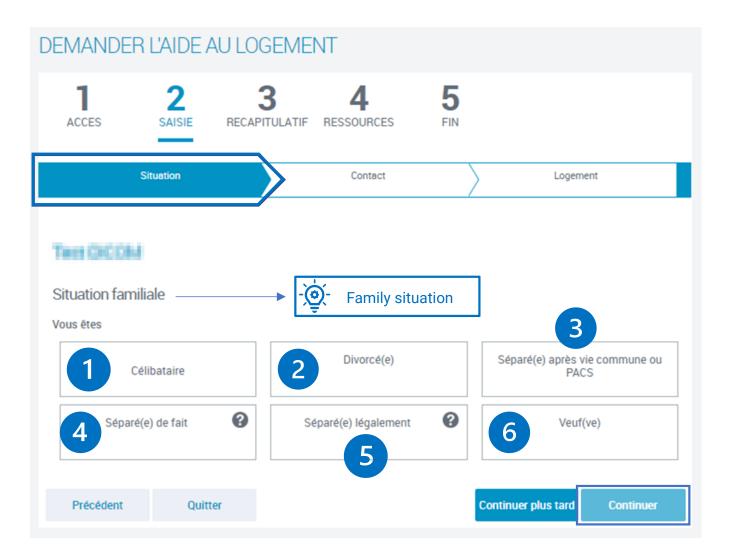

### Step 2 « Data entry » Enter the information on your situation. Your contact details, your ressources and your accommodation

| DEMANDER L'AIDE AU LOGEN                              | IENT                                                    |                                       |                         |
|-------------------------------------------------------|---------------------------------------------------------|---------------------------------------|-------------------------|
| 1 2 3<br>ACCES SAISIE RECAPITULA                      | 4 5                                                     |                                       |                         |
|                                                       |                                                         |                                       |                         |
| Situation                                             | Contact                                                 | Logement                              |                         |
| VOUS 🕑                                                |                                                         |                                       |                         |
| Etat civil                                            |                                                         |                                       |                         |
| Sexe                                                  |                                                         |                                       |                         |
| Masculin Féminin                                      |                                                         |                                       |                         |
| Nom de famille 🔞                                      | Prénom                                                  |                                       |                         |
| 🔊 👰 Last name                                         | ्र्िः First name                                        |                                       |                         |
| Nom d'usage 🕜                                         |                                                         |                                       |                         |
|                                                       |                                                         |                                       | • Place of birth » :    |
| Numéro de Sécurité sociale 👔                          | Date de naissance                                       |                                       | click on « Foreign »    |
| Lieu de naissance                                     |                                                         |                                       |                         |
| France métropolitaine ou<br>Département d'Outre-mer   | Collectivités d'Outre-mer                               | Etranger                              |                         |
| Nationalité                                           |                                                         |                                       | · Kationalit?           |
| Française 1                                           | UE, EEE ou Suisse ? 2                                   | Autre                                 | ŢŶ                      |
| () Le Royaume-Uni n'est plus membre de l'Union Europé | enne. Si vous êtes de nationalité britannique, vous dev | ez sélectionner "Autre".              | 1. UE, EEE,<br>or Swiss |
| Nom du père                                           | Prénom du père                                          |                                       | 2. Other                |
| 8004                                                  | 704                                                     |                                       |                         |
| Nom de la mère                                        | Prénom de la mère                                       |                                       |                         |
| Vous arrivez de l'étranger                            | utru                                                    | · · · · · · · · · · · · · · · · · · · | coming from abroad »    |
| Oui Non                                               |                                                         | Yes/no                                |                         |
|                                                       |                                                         |                                       |                         |
| 01/01/2022                                            |                                                         |                                       |                         |
| 01/01/2022                                            |                                                         |                                       |                         |
| Précédent Quitter                                     | Continuer                                               | plus tard Continuer                   |                         |