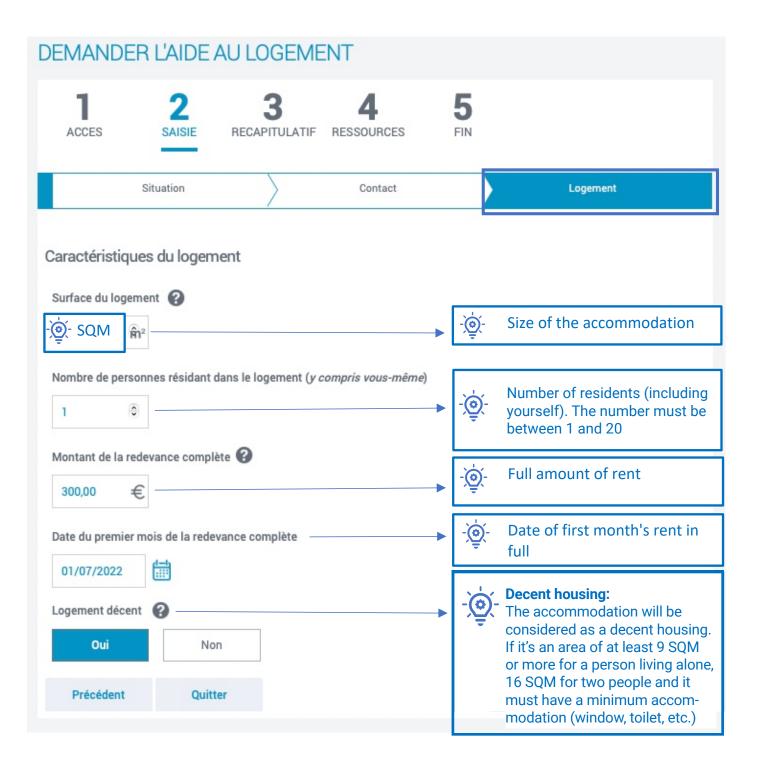

### Step 2 « Data entry » Enter the information on your situation. Your contact details, your ressources and your accommodation

| DEMANDER L'AIDE AU LOGEN                              | IENT                                                    |                                       |                         |
|-------------------------------------------------------|---------------------------------------------------------|---------------------------------------|-------------------------|
| 1 2 3<br>ACCES SAISIE RECAPITULA                      | 4 5                                                     |                                       |                         |
|                                                       |                                                         |                                       |                         |
| Situation                                             | Contact                                                 | Logement                              |                         |
| VOUS 🕑                                                |                                                         |                                       |                         |
| Etat civil                                            |                                                         |                                       |                         |
| Sexe                                                  |                                                         |                                       |                         |
| Masculin Féminin                                      |                                                         |                                       |                         |
| Nom de famille 🔞                                      | Prénom                                                  |                                       |                         |
| 🔊 👰 Last name                                         | ्र्िः First name                                        |                                       |                         |
| Nom d'usage 🕜                                         |                                                         |                                       |                         |
|                                                       |                                                         |                                       | • Place of birth » :    |
| Numéro de Sécurité sociale 👔                          | Date de naissance                                       |                                       | click on « Foreign »    |
| Lieu de naissance                                     |                                                         |                                       |                         |
| France métropolitaine ou<br>Département d'Outre-mer   | Collectivités d'Outre-mer                               | Etranger                              |                         |
| Nationalité                                           |                                                         |                                       | · Kationalit?           |
| Française 1                                           | UE, EEE ou Suisse ? 2                                   | Autre                                 | ŢŶ                      |
| () Le Royaume-Uni n'est plus membre de l'Union Europé | enne. Si vous êtes de nationalité britannique, vous dev | ez sélectionner "Autre".              | 1. UE, EEE,<br>or Swiss |
| Nom du père                                           | Prénom du père                                          |                                       | 2. Other                |
| 8004                                                  | 704                                                     |                                       |                         |
| Nom de la mère                                        | Prénom de la mère                                       |                                       |                         |
| Vous arrivez de l'étranger                            | utru                                                    | · · · · · · · · · · · · · · · · · · · | coming from abroad »    |
| Oui Non                                               |                                                         | Yes/no                                |                         |
|                                                       |                                                         |                                       |                         |
| 01/01/2022                                            |                                                         |                                       |                         |
| 01/01/2022                                            |                                                         |                                       |                         |
| Précédent Quitter                                     | Continuer                                               | plus tard Continuer                   |                         |