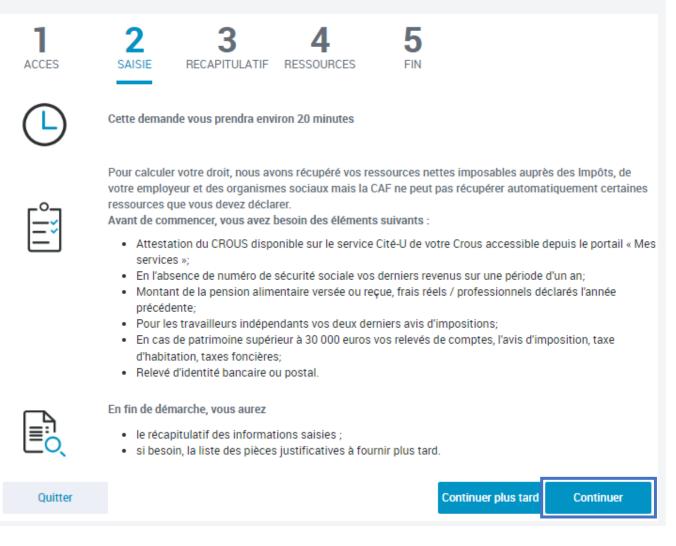

### STEPS IN MANAGING YOUR ONLINE APPLICATION

Step 1 « ACCESS » Enter all necessary information as requested

- Some precisions