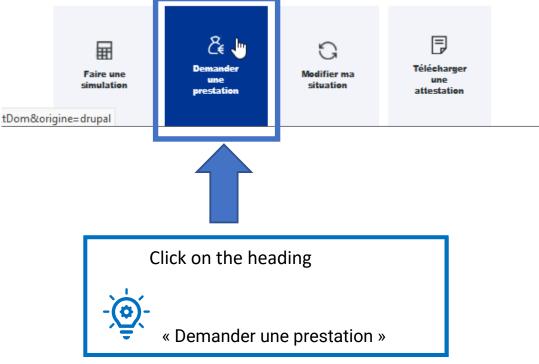

### Faites une demande de prestation en ligne

Sélectionnez la prestation qui vous intéresse

#### Aide au logement

| Demande d'aide a            | au logement                                                                 | ^                                 |
|-----------------------------|-----------------------------------------------------------------------------|-----------------------------------|
| Lorsque vous pa<br>logement | yez un loyer et que vos ressources sont modestes, vous pouvez béné          | ificier d'une aide personnelle au |
| Afin de connaitre           | le montant potentiel de votre droit, nous vous invitons à effectuer une sin | nulation                          |
| Simuler                     | Faire la demande En savoir plus                                             |                                   |
|                             |                                                                             |                                   |
|                             |                                                                             |                                   |
| -`@`-                       |                                                                             |                                   |
| - <u>(</u> •)-              | Click on the heading                                                        |                                   |
| <                           | « Faire la demande »                                                        |                                   |