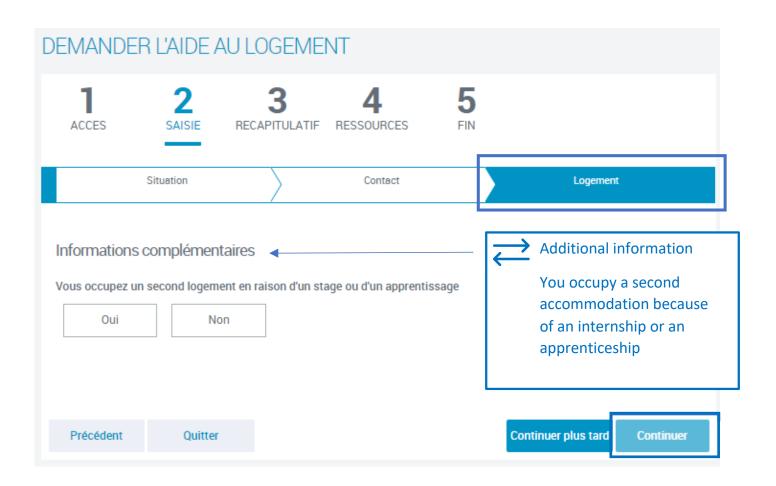

### Step 2 « Data entry » Enter the information on your situation. Your contact details, your ressources and your accommodation

| DEMANDER L'AIDE AU LOGEN                              | IENT                                                    |                                       |                         |
|-------------------------------------------------------|---------------------------------------------------------|---------------------------------------|-------------------------|
| 1 2 3<br>ACCES SAISIE RECAPITULA                      | 4 5                                                     |                                       |                         |
|                                                       |                                                         |                                       |                         |
| Situation                                             | Contact                                                 | Logement                              |                         |
| VOUS 🕑                                                |                                                         |                                       |                         |
| Etat civil                                            |                                                         |                                       |                         |
| Sexe                                                  |                                                         |                                       |                         |
| Masculin Féminin                                      |                                                         |                                       |                         |
| Nom de famille 🔞                                      | Prénom                                                  |                                       |                         |
| 🔊 👰 Last name                                         | ्र्िः First name                                        |                                       |                         |
| Nom d'usage 🕜                                         |                                                         |                                       |                         |
|                                                       |                                                         |                                       | • Place of birth » :    |
| Numéro de Sécurité sociale 👔                          | Date de naissance                                       |                                       | click on « Foreign »    |
| Lieu de naissance                                     |                                                         |                                       |                         |
| France métropolitaine ou<br>Département d'Outre-mer   | Collectivités d'Outre-mer                               | Etranger                              |                         |
| Nationalité                                           |                                                         |                                       | · Kationalit?           |
| Française 1                                           | UE, EEE ou Suisse ? 2                                   | Autre                                 | ŢŶ                      |
| () Le Royaume-Uni n'est plus membre de l'Union Europé | enne. Si vous êtes de nationalité britannique, vous dev | ez sélectionner "Autre".              | 1. UE, EEE,<br>or Swiss |
| Nom du père                                           | Prénom du père                                          |                                       | 2. Other                |
| 8004                                                  | 704                                                     |                                       |                         |
| Nom de la mère                                        | Prénom de la mère                                       |                                       |                         |
| Vous arrivez de l'étranger                            | utru                                                    | · · · · · · · · · · · · · · · · · · · | coming from abroad »    |
| Oui Non                                               |                                                         | Yes/no                                |                         |
|                                                       |                                                         |                                       |                         |
| 01/01/2022                                            |                                                         |                                       |                         |
| 01/01/2022                                            |                                                         |                                       |                         |
| Précédent Quitter                                     | Continuer                                               | plus tard Continuer                   |                         |