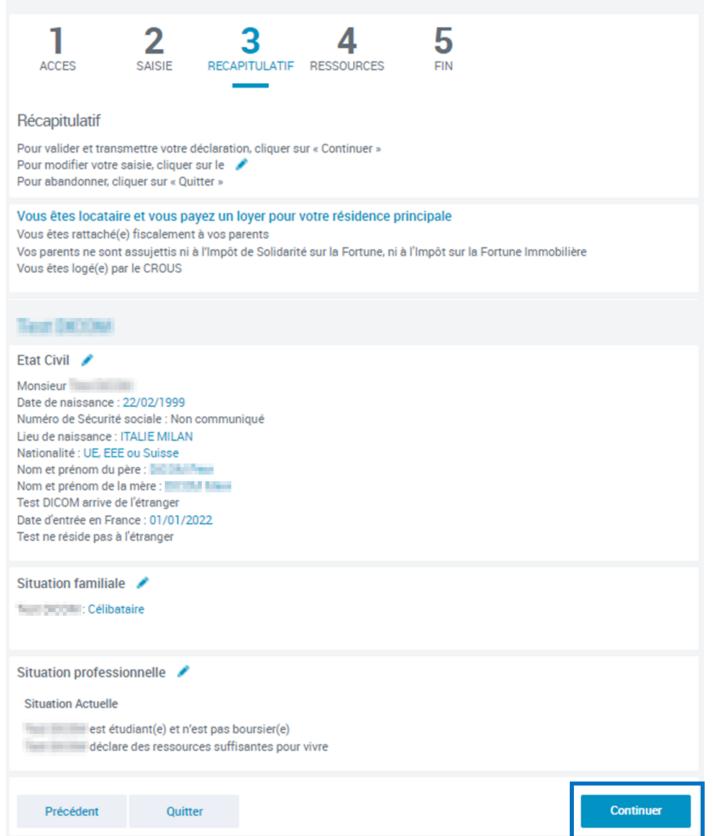

| DEMANDER L'AIDE AU LOGEMENT                                 |                                                      |
|-------------------------------------------------------------|------------------------------------------------------|
| 1 ACCES 2 SAISIE RECAPITULATIF RESSOURCES                   | 5<br>FIN                                             |
| Situation Contact                                           | Logement                                             |
| Situation professionnelle actuelle ou autre situation       | Current professional situation<br>or other situation |
| Etudiant 3                                                  | Etudiant et activité salariée                        |
| 2 Etudiant et activité non salariée                         | Etudiant hospitalier                                 |
| Vous déclarez avoir des ressources suffisantes pour vivre 🔞 |                                                      |
| Précédent Quitter                                           | Continuer plus tard Continuer                        |