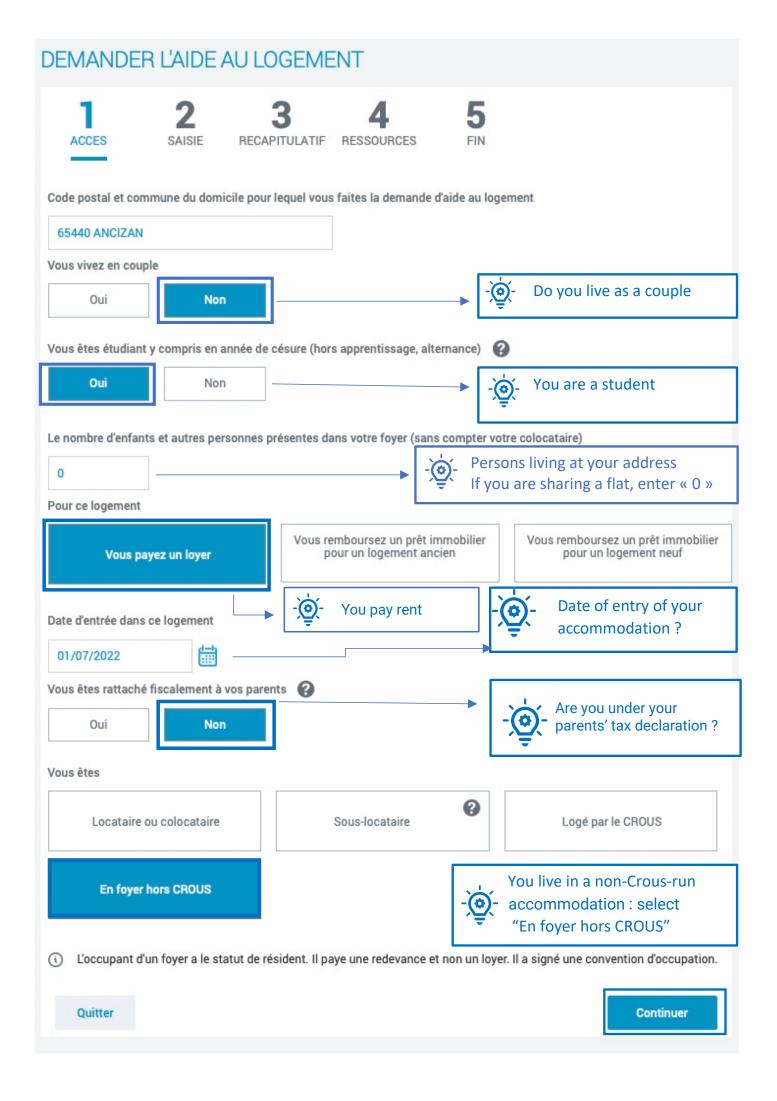

### STEPS IN MANAGING YOUR ONLINE APPLICATION

Step 1 « ACCESS » Enter all necessary information as requested

- Some precisions