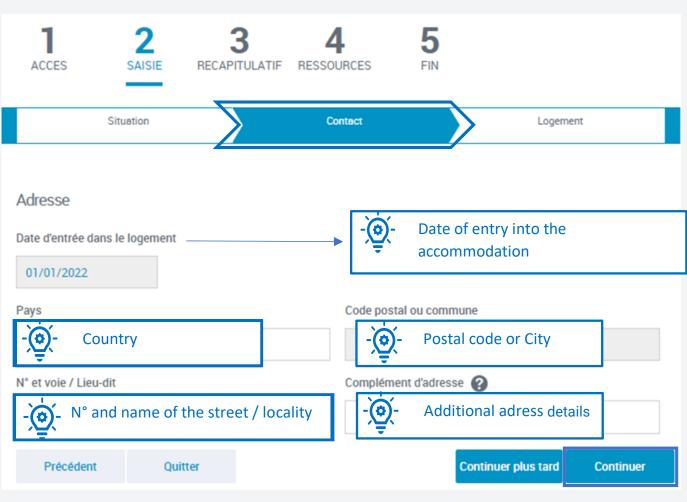

SOURCES                   | 5<br>FIN                                             |
| Situation Contact                                           | Logement                                             |
| Situation professionnelle actuelle ou autre situation       | Current professional situation<br>or other situation |
| Etudiant 3                                                  | Etudiant et activité salariée                        |
| 2 Etudiant et activité non salariée                         | Etudiant hospitalier                                 |
| Vous déclarez avoir des ressources suffisantes pour vivre 🔞 |                                                      |
| Précédent Quitter                                           | Continuer plus tard Continuer                        |









| ACCES                          | 2<br>SAISIE | 3<br>RECAPITULATIF                         | 4<br>RESSOU | RCES        | 5<br>FIN     |                  |            |
|--------------------------------|-------------|--------------------------------------------|-------------|-------------|--------------|------------------|------------|
| Si                             | ituation    | $\rangle$                                  | Con         | tact        |              | Logeme           | nt         |
| Saisie du baille               | ur ———      |                                            |             | - ` <u></u> | yping infor  | mation about     | the lessor |
| Raison sociale                 | y name      |                                            |             |