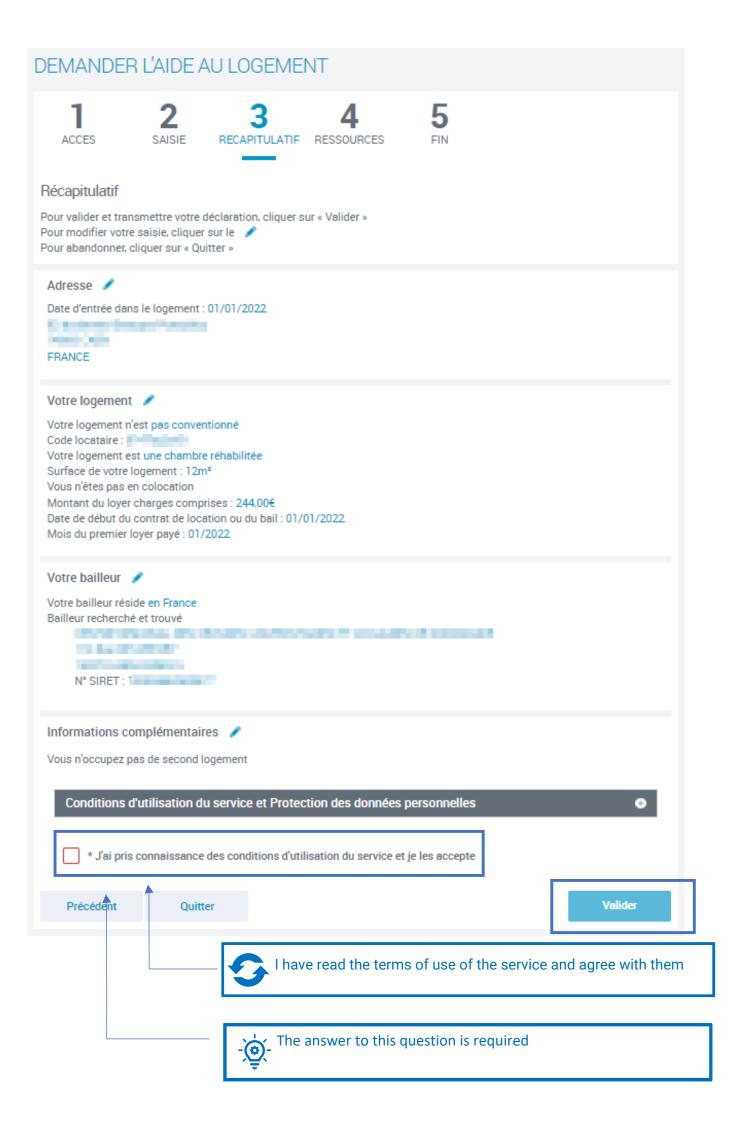

### STEPS IN MANAGING YOUR ONLINE APPLICATION

Step 1 « ACCESS » Enter all necessary information as requested

- Some precisions

### Step 2 « Data entry » Enter the information on your situation. Your contact details, your ressources and your accommodation

| DEMANDER L'AIDE AU LOGEN                              | IENT                                                    |                                       |                         |
|-------------------------------------------------------|---------------------------------------------------------|---------------------------------------|-------------------------|
| 1 2 3<br>ACCES SAISIE RECAPITULA                      | 4 5                                                     |                                       |                         |
|                                                       |                                                         |                                       |                         |
| Situation                                             | Contact                                                 | Logement                              |                         |
| VOUS 🕑                                                |                                                         |                                       |                         |
| Etat civil                                            |                                                         |                                       |                         |
| Sexe                                                  |                                                         |                                       |                         |
| Masculin Féminin                                      |                                                         |                                       |                         |
| Nom de famille 🔞                                      | Prénom                                                  |                                       |                         |
| 🔊 👰 Last name                                         | ्र्िः First name                                        |                                       |                         |
| Nom d'usage 🕜                                         |                                                         |                                       |                         |
|                                                       |                                                         |                                       | • Place of birth » :    |
| Numéro de Sécurité sociale 👔                          | Date de naissance                                       |                                       | click on « Foreign »    |
| Lieu de naissance                                     |                                                         |                                       |                         |
| France métropolitaine ou<br>Département d'Outre-mer   | Collectivités d'Outre-mer                               | Etranger                              |                         |
| Nationalité                                           |                                                         |                                       | · Kationalit?           |
| Française 1                                           | UE, EEE ou Suisse ? 2                                   | Autre                                 | ŢŶ                      |
| () Le Royaume-Uni n'est plus membre de l'Union Europé | enne. Si vous êtes de nationalité britannique, vous dev | ez sélectionner "Autre".              | 1. UE, EEE,<br>or Swiss |
| Nom du père                                           | Prénom du père                                          |                                       | 2. Other                |
| 8004                                                  | 704                                                     |                                       |                         |
| Nom de la mère                                        | Prénom de la mère                                       |                                       |                         |
| Vous arrivez de l'étranger                            | utru                                                    | · · · · · · · · · · · · · · · · · · · | coming from abroad »    |
| Oui Non                                               |                                                         | Yes/no                                |                         |
|                                                       |                                                         |                                       |                         |
| 01/01/2022                                            |                                                         |                                       |                         |
| 01/01/2022                                            |                                                         |                                       |                         |
| Précédent Quitter                                     | Continuer                                               | plus tard Continuer                   |                         |