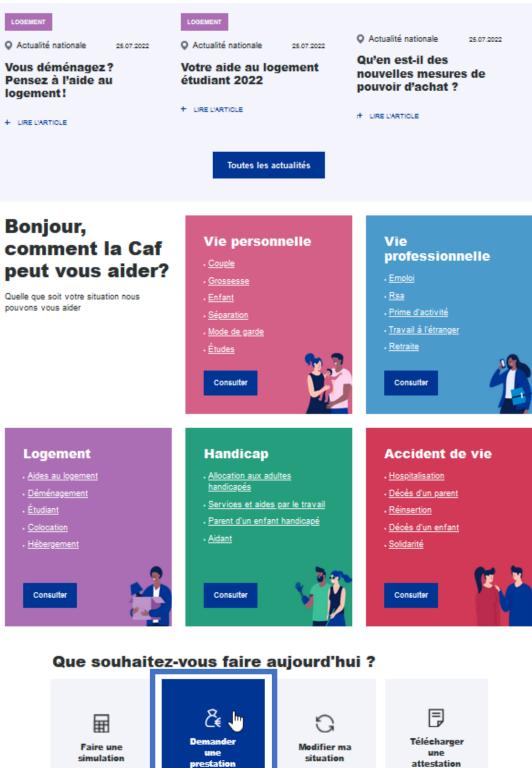

### Faites une demande de prestation en ligne

Sélectionnez la prestation qui vous intéresse

#### Aide au logement

| Demande d'aide a            | au logement                                                                 | ^                                 |
|-----------------------------|-----------------------------------------------------------------------------|-----------------------------------|
| Lorsque vous pa<br>logement | yez un loyer et que vos ressources sont modestes, vous pouvez béné          | ificier d'une aide personnelle au |
| Afin de connaitre           | le montant potentiel de votre droit, nous vous invitons à effectuer une sin | nulation                          |
| Simuler                     | Faire la demande En savoir plus                                             |                                   |
|                             |                                                                             |                                   |
|                             |                                                                             |                                   |
| -`@`-                       |                                                                             |                                   |
| - <u>(</u> •)-              | Click on the heading                                                        |                                   |
| <                           | « Faire la demande »                                                        |                                   |