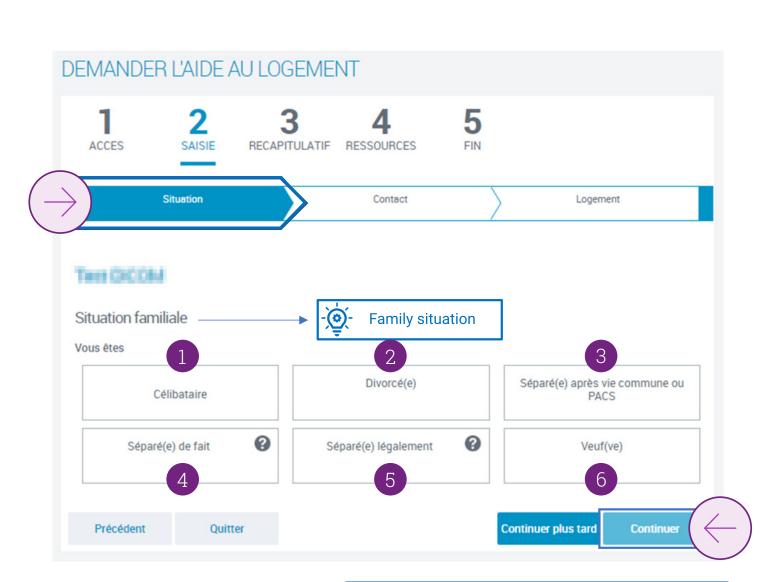

## Step 2 « Data entry »

Enter the information on your situation. Your contact details, your ressources and your accommodation

Housing aid

Step 2 « Data entry »