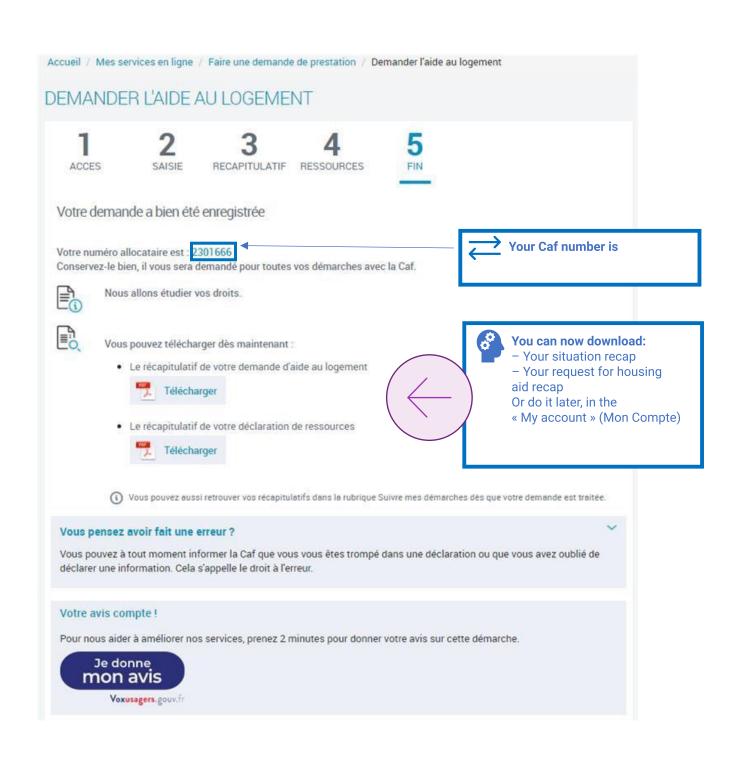

|
| I have read the terms of use of the service and agree with them                                                                                                                                                                                                                                                                                                    |
| - The answer to this question is required                                                                                                                                                                                                                                                                                                                          |







Housing aid

Step 2 « Data entry »