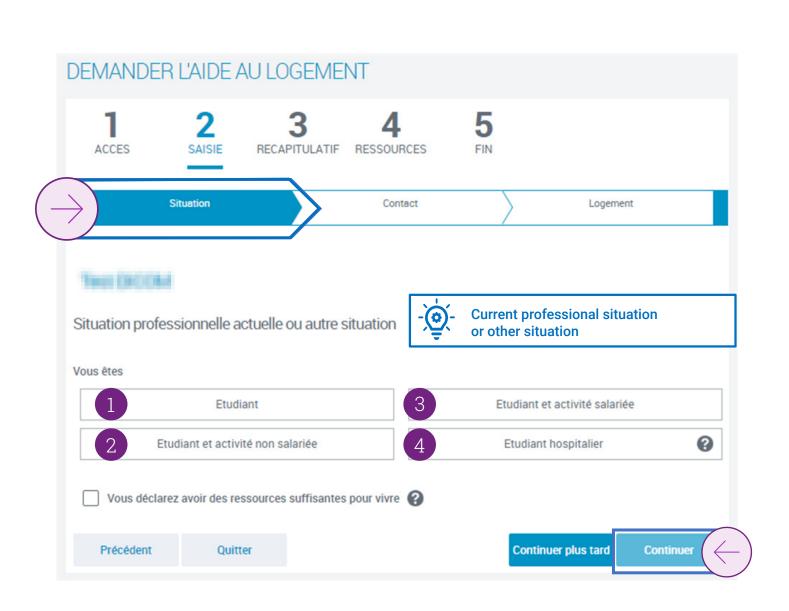

## Step 2 « Data entry »

Enter the information on your situation. Your contact details, your ressources and your accommodation

Housing aid

Step 2 « Data entry »