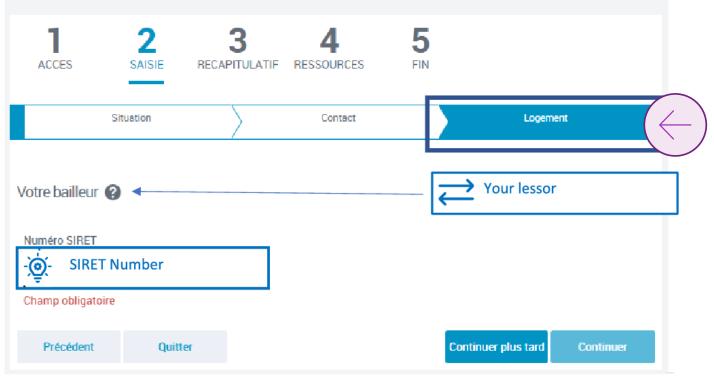

### DEMANDER L'AIDE AU LOGEMENT

\* \* \* \* \* \* \* \* \* \* \*

٠ • • ٠ ٠ + ٠ • ٠ ٠ • ٠ • ٠ ٠ ٠ ٠ ٠ ٠ ٠ ٠ ٠ ١ • ٠ ٠ ٠ ٠ ٠  $\bigcirc$  $\square$ • • ٠ • • hh

•

| EMANDE                 | R L'AIDE AU     | LOGEMEN            | ١T               |                               |              |
|------------------------|-----------------|--------------------|------------------|-------------------------------|--------------|
| ACCES                  | 2<br>SAISIE     | 3<br>RECAPITULATIF | 4<br>RESSOURCES  | 5<br>FIN                      |              |
|                        | Situation       | $\rangle$          | Contact          | Logement                      | K            |
| Confirmation           | du bailleur     | •                  |                  | Additional information        |              |
| In bailleur a été      |                 | -                  | 17-12-14 (ME) 10 |                               |              |
|                        |                 |                    |                  |                               |              |
| ° SIRET                |                 |                    |                  |                               |              |
| s'agit de votre<br>Oui | bailleur<br>Non |                    |                  |                               |              |
| Précédent              | Quitter         |                    |                  | Continuer plus tard Continuer | $\leftarrow$ |
|                        |                 |                    |                  |                               |              |