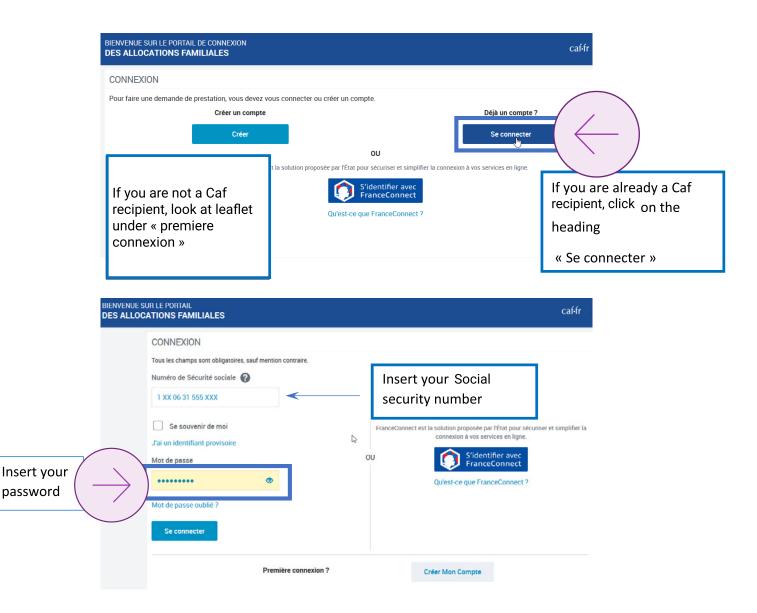

# Steps in managing your online application

## Step 1 « ACCESS >

\* \* \* \*

- Enter all necessary information + + + + as requested.
- \* \* \* \* \* \* \* \* \*
- \* \* \* \* \* \* \* \* \*
- \* \* \* \* \* \* \* \* \*
- \* \* \* \* \* \* \* \* \*