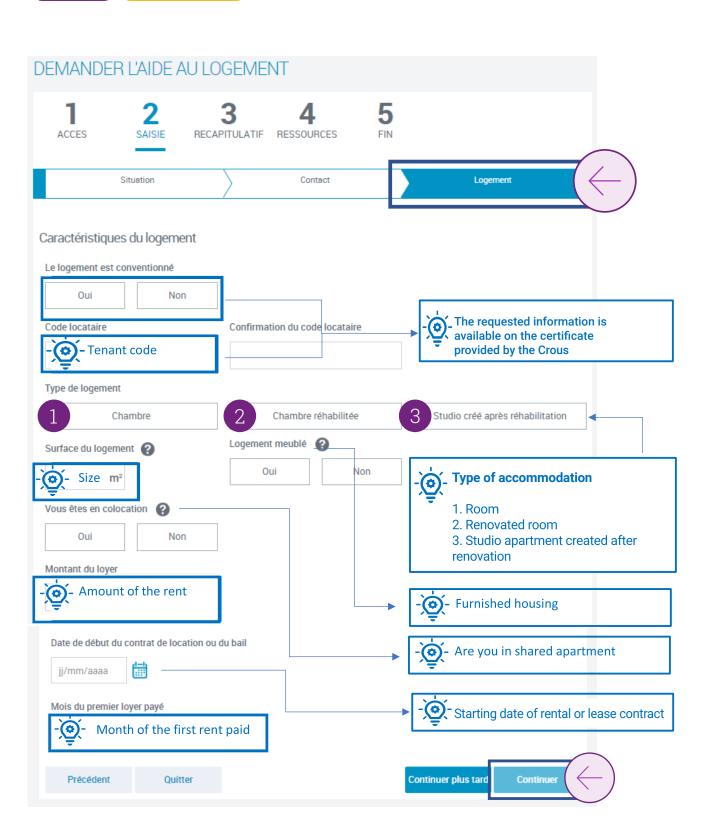

## Step 2 « Data entry »

Enter the information on your situation. Your contact details, your ressources and your accommodation