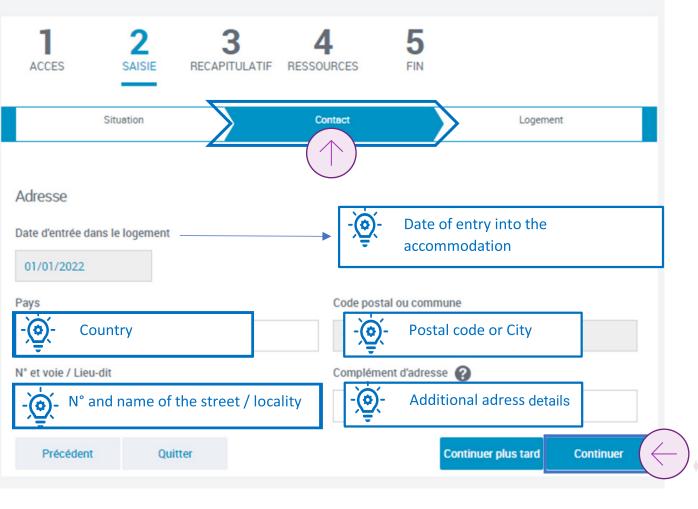

## Step 2 « Data entry »

Enter the information on your situation. Your contact details, your ressources and your accommodation

Housing aid

Step 2 « Data entry »