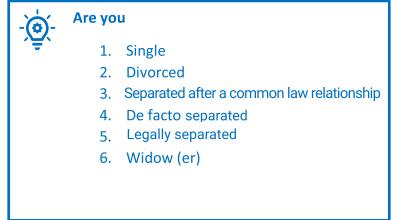

## Step 2 « Data entry »

Enter the information on your situation. Your contact details, your ressources and your accommodation

Housing aid

Step 2 « Data entry »