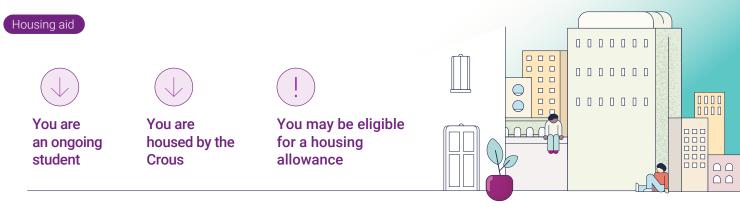

TUTO Housing aid 2024

For students in Crous-run accommodation (on-off – campus)











# Go to the caf.fr website to enter your online application for housing allowance



## Housing aid

#### You will first need to open a bank account in France. Remember to:

## 1

Download the certificate available at the Cité-U department of your Crous either via the gateway « MesServices » (http://messervices.etudiant.gouv.fr) or on request from your Crous residence.



Provide your bank account details (RIB).



Detail the amount of your resources.



Any supporting documents you have to provide will be listed on the last page of this online application form. Before beginning your online application, you can estimate the amount of your housing allowance in the heading **"Les services en ligne : estimer vos droits".** 

Important information

Apply for your housing allowance as soon as