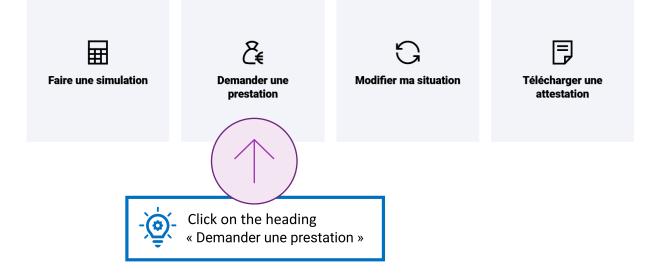

#### Que souhaitez-vous faire aujourd'hui ?

Accueil > Aides et démarches > Mes démarches > Faire une demande de prestation

## Faites une demande de prestation en ligne