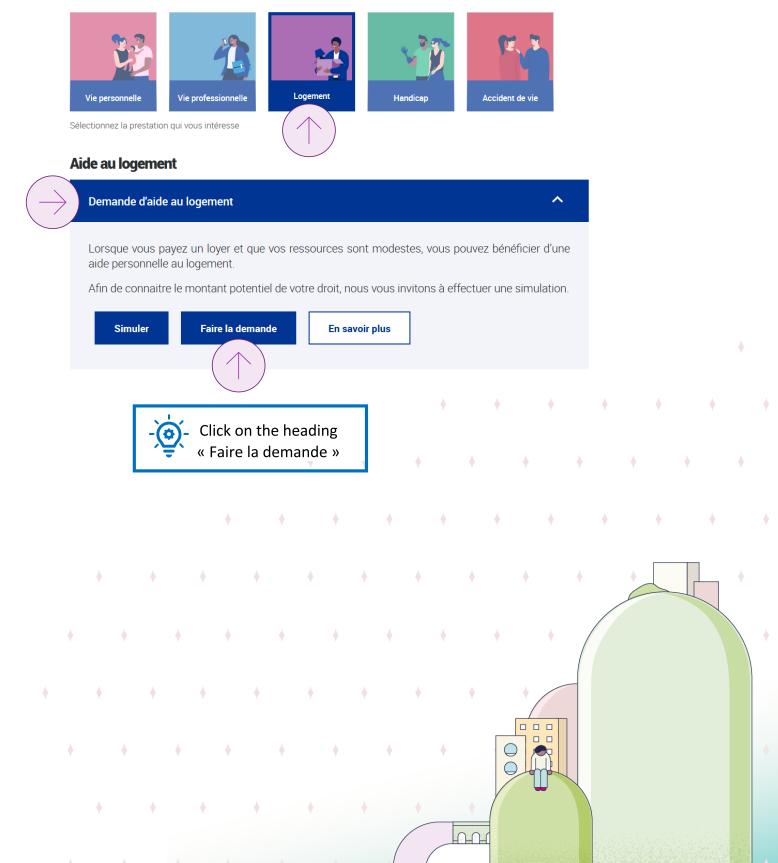

tant information

Apply for your housing allowance as soon as you enter the accommodation.

The housing allowance entitlement will become active the month after you move in.

For instance, if you move in September and you register your application straight away, you will start to receive housing allowance as of October. Your first housing allowance instalment will be paid between the 5<sup>th</sup> and 10<sup>th</sup> November.



**September** Date of entry into the accommodation. **October** Start date of entitlement to a Caf ALE. November October ALE paid between 5<sup>th</sup> and 10<sup>th</sup> November.





#### Que souhaitez-vous faire aujourd'hui ?







Accueil > Aides et démarches > Mes démarches > Faire une demande de prestation

## Faites une demande de prestation en ligne







# Essential supporting documents

# If you are a foreign student, before proceeding with your online housing allowance application, make sure you have the following documents available:

• Proof of your identity and civil status (national ID card or passport and birth certificate).

• If you are a European Union citizen: school certificate, copy of your European Health Insurance Card. • If you are a student from a country outside the European Union: copy of your valid French residence permit.



You can send your supporting documents via email to the Mon Compte space on the caf.fr website, or via the Caf - Mon Compte smartphone application.

# Steps in managing your online application

## Step 1 « ACCESS >

\* \* \* \*

- Enter all necessary information + + + + as requested.
- \* \*