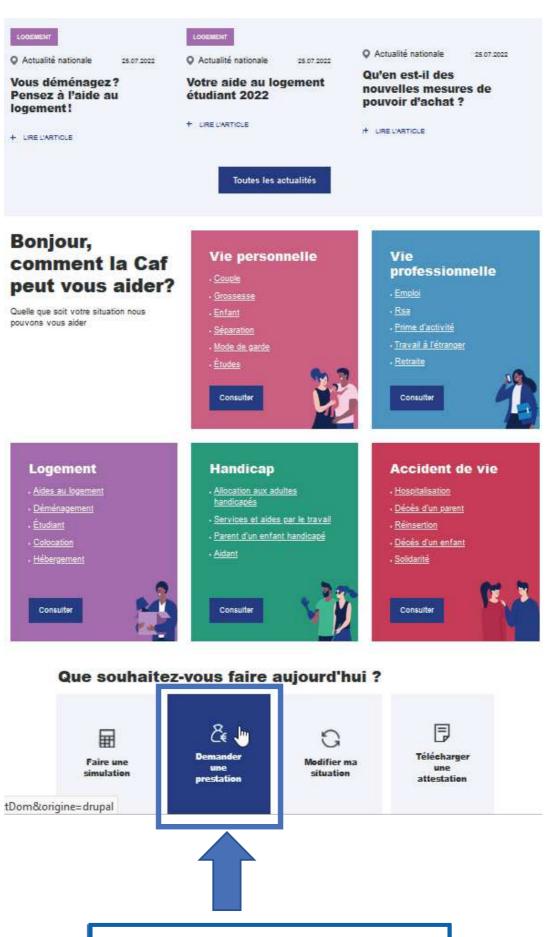

#### Faites une demande de prestation en ligne

Selectionnez la prestation qui vous intéresse

#### Aide au logement

| Demande d'a              | side au logement                                                                         | ^                     |
|--------------------------|------------------------------------------------------------------------------------------|-----------------------|
| Lorsque vou<br>logement. | is payez un loyer et que vos ressources sont modestes, vous pouvez bénéficier d'un       | e aide personnelle au |
|                          | aitre le montant ontentiel de votre droit, nous vous invitons à effectuer une simulation |                       |
| Simuler                  | Faire la demande                                                                         |                       |
|                          |                                                                                          |                       |
| -                        |                                                                                          |                       |
| λų.                      | Click on the heading                                                                     |                       |
|                          | « Faire la demande »                                                                     |                       |