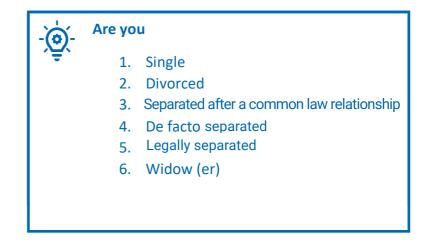

### STEPS IN MANAGING YOUR ONLINE APPLICATION

Step 1 « ACCESS » Enter all necessary information as requested

- Some precisions

| dé postal et commune du domicile pour leque<br>us vivez en couple<br>Oui Non<br>us êtes étudiant y compris en année de césur<br>Oui Non |                                                              | - Do you live as a couple                                                |
|-----------------------------------------------------------------------------------------------------------------------------------------|--------------------------------------------------------------|--------------------------------------------------------------------------|
| Oui Non<br>us êtes étudiant y compris en année de césur                                                                                 | e (bors annentissane alternance)                             | - Do you live as a couple                                                |
| Oui Non<br>us êtes étudiant y compris en année de césur                                                                                 | e (bors annentissane alternance)                             |                                                                          |
|                                                                                                                                         | e (hors annrentissane alternance)                            |                                                                          |
|                                                                                                                                         |                                                              | 0                                                                        |
|                                                                                                                                         |                                                              | You are a student                                                        |
| nombre d'enfants et autres personnes présen                                                                                             | tes dans votre foyer (sans compter                           | votre colocataire)                                                       |
|                                                                                                                                         |                                                              | Persons living at your address<br>If you are sharing a flat, enter « 0 » |
| ur ce logement                                                                                                                          |                                                              | ir you are snaring a nat, enter « 0 »                                    |
| Vous payez un loyer                                                                                                                     | ous remboursez un prêt immobilier<br>pour un logement ancien | Vous remboursez un prêt immobilier<br>pour un logement neuf              |
| 1/07/2022                                                                                                                               | 👷 You pay rent                                               | Date of entry in your accommodation?                                     |
| us êtes rattaché fiscalement à vos parents                                                                                              | 2                                                            |                                                                          |
| Oui                                                                                                                                     | -                                                            | Are you under your parents' tax declaration?                             |
| us ētes                                                                                                                                 |                                                              |                                                                          |
| Locataire ou colocataire                                                                                                                | Sous-locataire                                               | Logé par le CROUS                                                        |
| En foyer hors CROUS                                                                                                                     |                                                              | Tenant or roommate                                                       |
| logement appartient pour tout ou partie à vos<br>ns le cadre d'une société 🕢                                                            | s ascendants, descendants, vous-mê                           | ime, y compris                                                           |
| Oul Non                                                                                                                                 |                                                              | - Does the accommodation<br>belong to your family?<br>Yes/No             |
| titulaire du contrat de location ou du ball                                                                                             | Vos parents                                                  | Autre                                                                    |
| A10454-014501011                                                                                                                        | strates and strates and                                      |                                                                          |