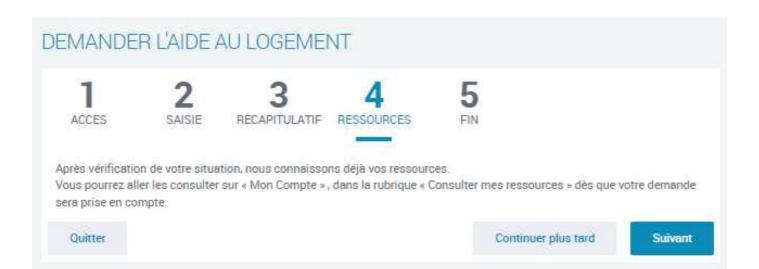

Step 2 « Data entry » Enter the information on your situation. Your contact details, your ressources and your accommodation

| ACCES   | 2<br>SAISIE 3 4 5<br>RECAPITULATIF RESSOURCES FIN                                                                                                                                                                                                                                                                                                                                                                                                                                                                                                                                                                                                                                                                                                                                                                                                                                                                                                                                   |
|---------|-------------------------------------------------------------------------------------------------------------------------------------------------------------------------------------------------------------------------------------------------------------------------------------------------------------------------------------------------------------------------------------------------------------------------------------------------------------------------------------------------------------------------------------------------------------------------------------------------------------------------------------------------------------------------------------------------------------------------------------------------------------------------------------------------------------------------------------------------------------------------------------------------------------------------------------------------------------------------------------|
|         | Cette demande vous prendra environ 20 minutes                                                                                                                                                                                                                                                                                                                                                                                                                                                                                                                                                                                                                                                                                                                                                                                                                                                                                                                                       |
| ŝ       | <ul> <li>Pour calculer votre droit, nous avons récupéré vos ressources nettes imposables auprès des Impôts, de votre employeur et des organismes sociaux mais la CAF ne peut pas récupérer automatiquement certaines ressources que vous devez déclarer.</li> <li>Avant de commencer, vous avez besoin des éléments suivants : <ul> <li>Attestation du CROUS disponible sur le service Cité-U de votre Crous accessible depuis le portail « Mes services »;</li> <li>En l'absence de numéro de sécurité sociale vos derniers revenus sur une période d'un an;</li> <li>Montant de la pension alimentaire versée ou reçue, frais réels / professionnels déclarés l'année précédente;</li> <li>Pour les travailleurs indépendants vos deux derniers avis d'impositions;</li> <li>En cas de patrimoine supérieur à 30 000 euros vos relevés de comptes, l'avis d'Imposition, taxe d'habitation, taxes foncières;</li> <li>Relevé d'identité bancaire ou postal.</li> </ul> </li> </ul> |
|         | <ul> <li>En fin de démarche, vous aurez</li> <li>le récapitulatif des informations saisies ;</li> <li>si besoin, la liste des pièces justificatives à fournir plus tard.</li> </ul>                                                                                                                                                                                                                                                                                                                                                                                                                                                                                                                                                                                                                                                                                                                                                                                                 |
| Quitter | Continuer plus tard Continuer                                                                                                                                                                                                                                                                                                                                                                                                                                                                                                                                                                                                                                                                                                                                                                                                                                                                                                                                                       |