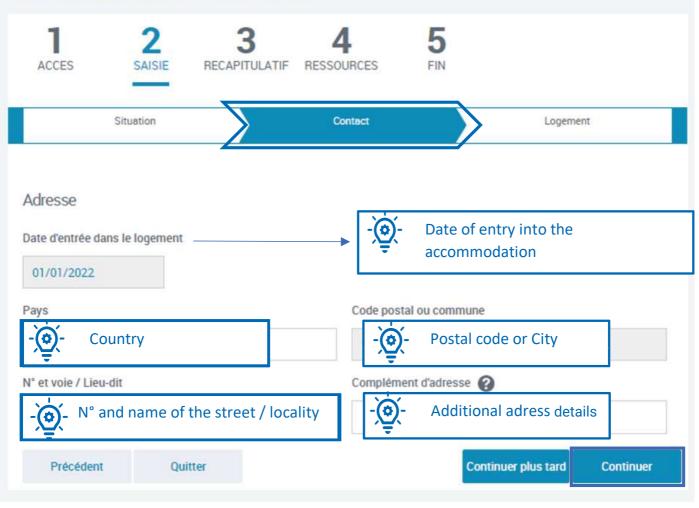

Step 2 « Data entry » Enter the information on your situation. Your contact details, your ressources and your accommodation

| ACCES   | 2<br>SAISIE 3 4 5<br>RECAPITULATIF RESSOURCES FIN                                                                                                                                                                                                                                                                                                                                                                                                                                                                                                                                                                                                                                                                                                                                                                                                                                                                                                                                   |
|---------|-------------------------------------------------------------------------------------------------------------------------------------------------------------------------------------------------------------------------------------------------------------------------------------------------------------------------------------------------------------------------------------------------------------------------------------------------------------------------------------------------------------------------------------------------------------------------------------------------------------------------------------------------------------------------------------------------------------------------------------------------------------------------------------------------------------------------------------------------------------------------------------------------------------------------------------------------------------------------------------|
|         | Cette demande vous prendra environ 20 minutes                                                                                                                                                                                                                                                                                                                                                                                                                                                                                                                                                                                                                                                                                                                                                                                                                                                                                                                                       |
| ŝ       | <ul> <li>Pour calculer votre droit, nous avons récupéré vos ressources nettes imposables auprès des Impôts, de votre employeur et des organismes sociaux mais la CAF ne peut pas récupérer automatiquement certaines ressources que vous devez déclarer.</li> <li>Avant de commencer, vous avez besoin des éléments suivants : <ul> <li>Attestation du CROUS disponible sur le service Cité-U de votre Crous accessible depuis le portail « Mes services »;</li> <li>En l'absence de numéro de sécurité sociale vos derniers revenus sur une période d'un an;</li> <li>Montant de la pension alimentaire versée ou reçue, frais réels / professionnels déclarés l'année précédente;</li> <li>Pour les travailleurs indépendants vos deux derniers avis d'impositions;</li> <li>En cas de patrimoine supérieur à 30 000 euros vos relevés de comptes, l'avis d'Imposition, taxe d'habitation, taxes foncières;</li> <li>Relevé d'identité bancaire ou postal.</li> </ul> </li> </ul> |
|         | <ul> <li>En fin de démarche, vous aurez</li> <li>le récapitulatif des informations saisies ;</li> <li>si besoin, la liste des pièces justificatives à fournir plus tard.</li> </ul>                                                                                                                                                                                                                                                                                                                                                                                                                                                                                                                                                                                                                                                                                                                                                                                                 |
| Quitter | Continuer plus tard Continuer                                                                                                                                                                                                                                                                                                                                                                                                                                                                                                                                                                                                                                                                                                                                                                                                                                                                                                                                                       |