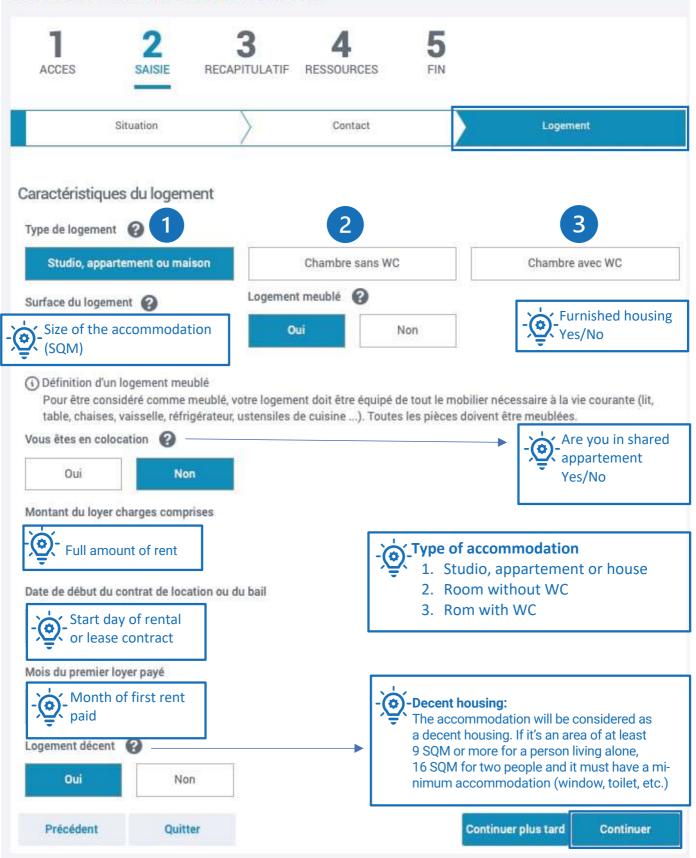

Step 2 « Data entry » Enter the information on your situation. Your contact details, your ressources and your accommodation

| ACCES   | 2<br>SAISIE 3 4 5<br>RECAPITULATIF RESSOURCES FIN                                                                                                                                                                                                                                                                                                                                                                                                                                                                                                                                                                                                                                                                                                                                                                                                                                                                                                                                   |
|---------|-------------------------------------------------------------------------------------------------------------------------------------------------------------------------------------------------------------------------------------------------------------------------------------------------------------------------------------------------------------------------------------------------------------------------------------------------------------------------------------------------------------------------------------------------------------------------------------------------------------------------------------------------------------------------------------------------------------------------------------------------------------------------------------------------------------------------------------------------------------------------------------------------------------------------------------------------------------------------------------|
|         | Cette demande vous prendra environ 20 minutes                                                                                                                                                                                                                                                                                                                                                                                                                                                                                                                                                                                                                                                                                                                                                                                                                                                                                                                                       |
| ŝ       | <ul> <li>Pour calculer votre droit, nous avons récupéré vos ressources nettes imposables auprès des Impôts, de votre employeur et des organismes sociaux mais la CAF ne peut pas récupérer automatiquement certaines ressources que vous devez déclarer.</li> <li>Avant de commencer, vous avez besoin des éléments suivants : <ul> <li>Attestation du CROUS disponible sur le service Cité-U de votre Crous accessible depuis le portail « Mes services »;</li> <li>En l'absence de numéro de sécurité sociale vos derniers revenus sur une période d'un an;</li> <li>Montant de la pension alimentaire versée ou reçue, frais réels / professionnels déclarés l'année précédente;</li> <li>Pour les travailleurs indépendants vos deux derniers avis d'impositions;</li> <li>En cas de patrimoine supérieur à 30 000 euros vos relevés de comptes, l'avis d'Imposition, taxe d'habitation, taxes foncières;</li> <li>Relevé d'identité bancaire ou postal.</li> </ul> </li> </ul> |
|         | <ul> <li>En fin de démarche, vous aurez</li> <li>le récapitulatif des informations saisies ;</li> <li>si besoin, la liste des pièces justificatives à fournir plus tard.</li> </ul>                                                                                                                                                                                                                                                                                                                                                                                                                                                                                                                                                                                                                                                                                                                                                                                                 |
| Quitter | Continuer plus tard Continuer                                                                                                                                                                                                                                                                                                                                                                                                                                                                                                                                                                                                                                                                                                                                                                                                                                                                                                                                                       |