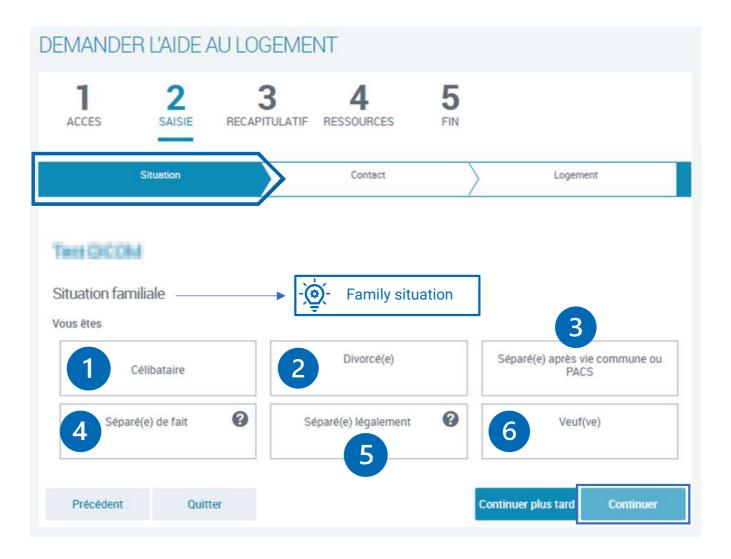

### STEPS IN MANAGING YOUR ONLINE APPLICATION

Step 1 « ACCESS » Enter all necessary information as requested

- Some precisions

| dé postal et commune du domicile pour leque<br>us vivez en couple<br>Oui Non<br>us êtes étudiant y compris en année de césur<br>Oui Non |                                                              | - Do you live as a couple                                                |
|-----------------------------------------------------------------------------------------------------------------------------------------|--------------------------------------------------------------|--------------------------------------------------------------------------|
| Oui Non<br>us êtes étudiant y compris en année de césur                                                                                 | e (bors annentissane alternance)                             | - Do you live as a couple                                                |
| Oui Non<br>us êtes étudiant y compris en année de césur                                                                                 | e (bors annentissane alternance)                             |                                                                          |
|                                                                                                                                         | e (hors annrentissane alternance)                            |                                                                          |
|                                                                                                                                         |                                                              | 0                                                                        |
|                                                                                                                                         |                                                              | You are a student                                                        |
| nombre d'enfants et autres personnes présen                                                                                             | tes dans votre foyer (sans compter                           | votre colocataire)                                                       |
|                                                                                                                                         |                                                              | Persons living at your address<br>If you are sharing a flat, enter « 0 » |
| ur ce logement                                                                                                                          |                                                              | ir you are snaring a nat, enter « 0 »                                    |
| Vous payez un loyer                                                                                                                     | ous remboursez un prêt immobilier<br>pour un logement ancien | Vous remboursez un prêt immobilier<br>pour un logement neuf              |
| 1/07/2022                                                                                                                               | 👷 You pay rent                                               | Date of entry in your accommodation?                                     |
| us êtes rattaché fiscalement à vos parents                                                                                              | 2                                                            |                                                                          |
| Oui                                                                                                                                     | -                                                            | Are you under your parents' tax declaration?                             |
| us ētes                                                                                                                                 |                                                              |                                                                          |
| Locataire ou colocataire                                                                                                                | Sous-locataire                                               | Logé par le CROUS                                                        |
| En foyer hors CROUS                                                                                                                     |                                                              | Tenant or roommate                                                       |
| logement appartient pour tout ou partie à vos<br>ns le cadre d'une société 🕢                                                            | s ascendants, descendants, vous-mê                           | ime, y compris                                                           |
| Oul Non                                                                                                                                 |                                                              | - Does the accommodation<br>belong to your family?<br>Yes/No             |
| titulaire du contrat de location ou du ball                                                                                             | Vos parents                                                  | Autre                                                                    |
| A10454-014501011                                                                                                                        | strates and strates and                                      |                                                                          |