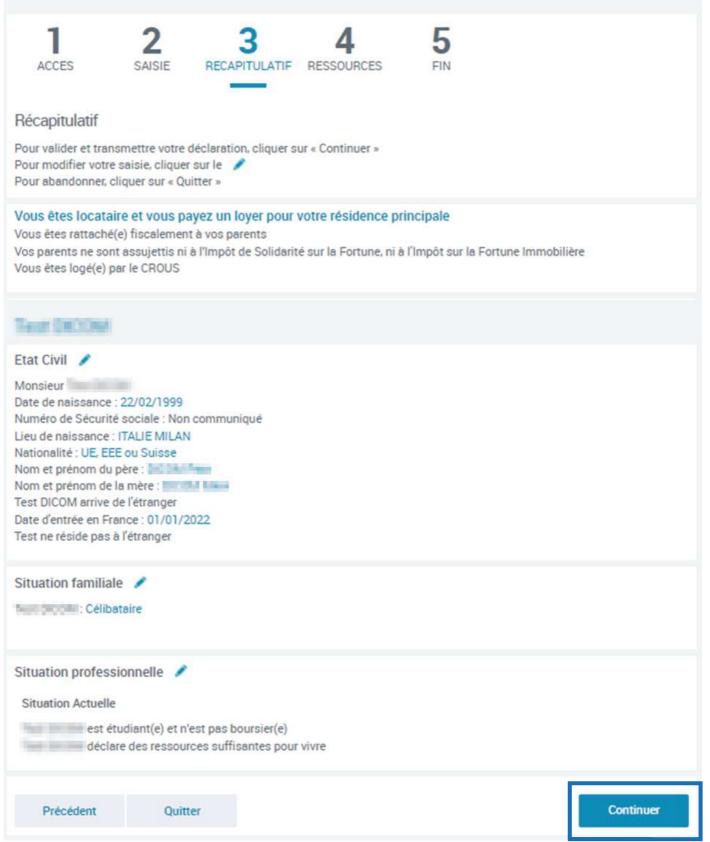

| DEMANDER L'AIDE AU LOGEMENT                                                                                                                                      |
|------------------------------------------------------------------------------------------------------------------------------------------------------------------|
| 1 2 3 4 5<br>ACCES SAISIE RECAPITULATIF RESSOURCES FIN                                                                                                           |
| Récapitulatif                                                                                                                                                    |
| Pour valider et transmettre votre déclaration, cliquer sur « Valider »<br>Pour modifier votre saisie, cliquer sur le<br>Pour abandonner, cliquer sur « Quitter » |
| Adresse 🧪                                                                                                                                                        |
| Date d'entrée dans le logement : 01/01/2022                                                                                                                      |
| FRANCE                                                                                                                                                           |
| Votre logement 🧪                                                                                                                                                 |
| Votre logement n'est pas conventionné<br>Code locataire :                                                                                                        |
| Votre logement est une chambre réhabilitée<br>Surface de votre logement : 12m <sup>e</sup>                                                                       |
| Vous n'êtes pas en colocation                                                                                                                                    |
| Montant du loyer charges comprises : 244,00€<br>Date de début du contrat de location ou du bail : 01/01/2022<br>Mois du premier loyer payé : 01/2022             |
| Votre bailleur Votre beilleur réside en France<br>Bailleur recherché et trouvé                                                                                   |
| Informations complémentaires 🧪                                                                                                                                   |
| Vous n'occupez pas de second logement                                                                                                                            |
| Conditions d'utilisation du service et Protection des données personnelles                                                                                       |
| * J'ai pris connaissance des conditions d'utilisation du service et je les accepte                                                                               |
| Précédent Quitter Valider                                                                                                                                        |
| I have read the terms of use of the service and agree with them                                                                                                  |
|                                                                                                                                                                  |
| The answer to this question is required                                                                                                                          |