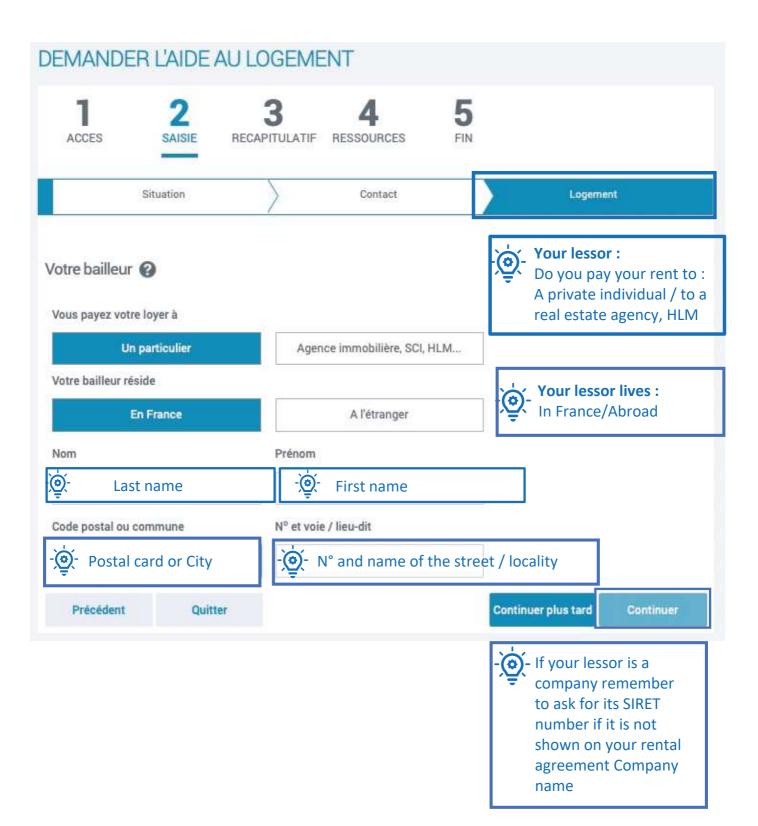

| 1 2 3 4<br>ACCES SAISIE RECAPITULATIF RESSOL | JRCES FIN                                |
|----------------------------------------------|------------------------------------------|
| Situation                                    | ntact Logement                           |
| Saisie du bailleur                           | ► - • • • • • • • • • • • • • • • • • •  |
| Raison sociale                               |                                          |
| -👰 - Company name                            |                                          |
| Code postal et commune                       | Nº et voie / Lieu-dit                    |
| Postal code or city                          | - 👲 N° and name of the street / locality |
| Complément d'adresse                         | Courriel                                 |
| - Additional address details                 | - Če - mail                              |
| Nº de téléphone fixe                         | Nº de téléphone mobile                   |
| Fixedline phone number                       | - 👲 - Mobile phone                       |
| Précédent Quitter                            | Continuer plus tard Continuer            |