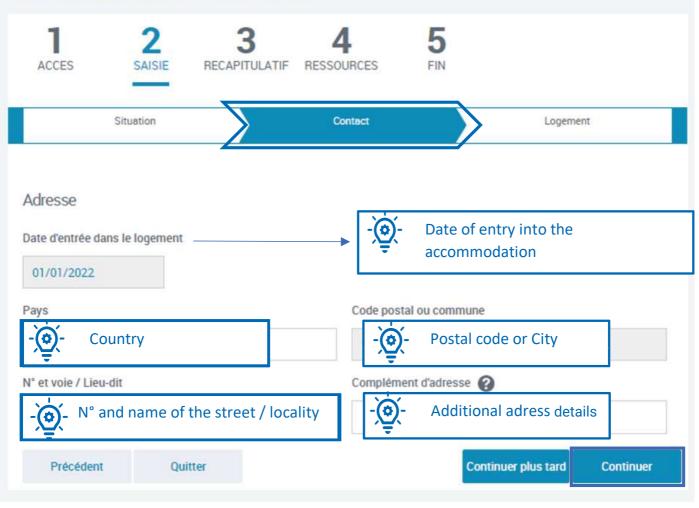

|
| Situation professi | onnelle actuelle      | ou autre situ    | nation         | Current profe<br>or other situa | essional situation<br>ation | 1        |
| 1                  | Etudiant              |                  | 3              | Etudiant et                     | t activité salariée         |          |
| 2 Etudi            | ant et activité non s | alariée          | 4              | Etudiant                        | hospitalier                 | 0        |
| Vous déclarez a    | avoir des ressources  | suffisantes po   | ur vivre 🕜     |                                 |                             |          |
| Précédent          | Quitter               |                  |                | Continu                         | ier plus tard Co            | ontinuer |





| DEMAND        | ER L'AIDE             | AU LOGEME             | NT                 |   |                |                                                                                               |
|---------------|-----------------------|-----------------------|--------------------|---|----------------|-----------------------------------------------------------------------------------------------|
| ACCES         | 2<br>SAISIE           | 3<br>RECAPITULATIF    | 4<br>RESSOURCES    |   | 5<br>FIN       |                                                                                               |
|               | Situation             | $\rightarrow$         | Contact            |   |                | Logement