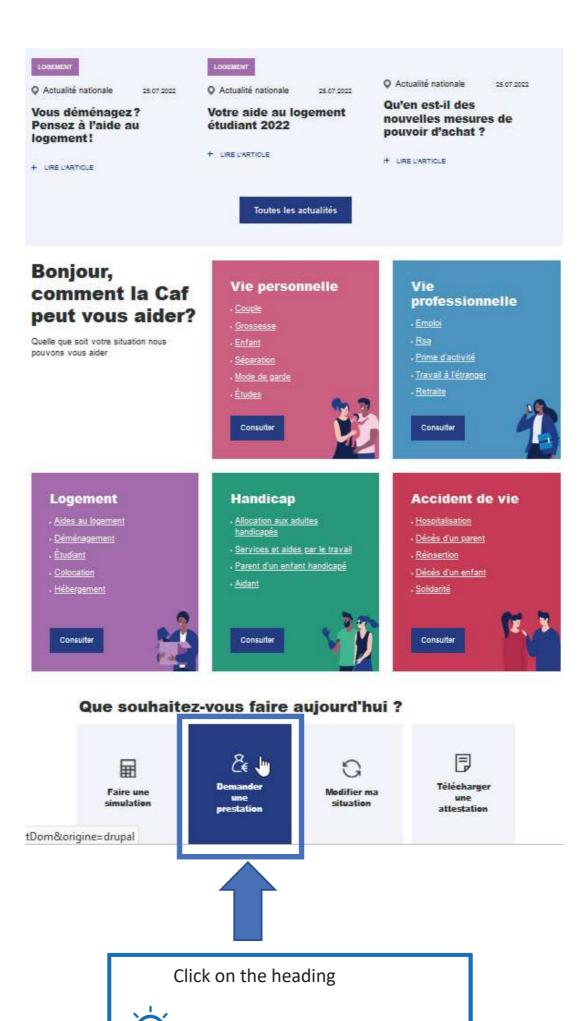

### Faites une demande de prestation en ligne

Selectionnez la prestation qui vous intéresse

#### Aide au logement

| Demande d'a              | side au logement                                                                         | ^                     |
|--------------------------|------------------------------------------------------------------------------------------|-----------------------|
| Lorsque vou<br>logement. | is payez un loyer et que vos ressources sont modestes, vous pouvez bénéficier d'un       | e aide personnelle au |
|                          | aitre le montant ontentiel de votre droit, nous vous invitons à effectuer une simulation |                       |
| Simuler                  | Faire la demande                                                                         |                       |
|                          |                                                                                          |                       |
| -                        |                                                                                          |                       |
| λų.                      | Click on the heading                                                                     |                       |
|                          | « Faire la demande »                                                                     |                       |