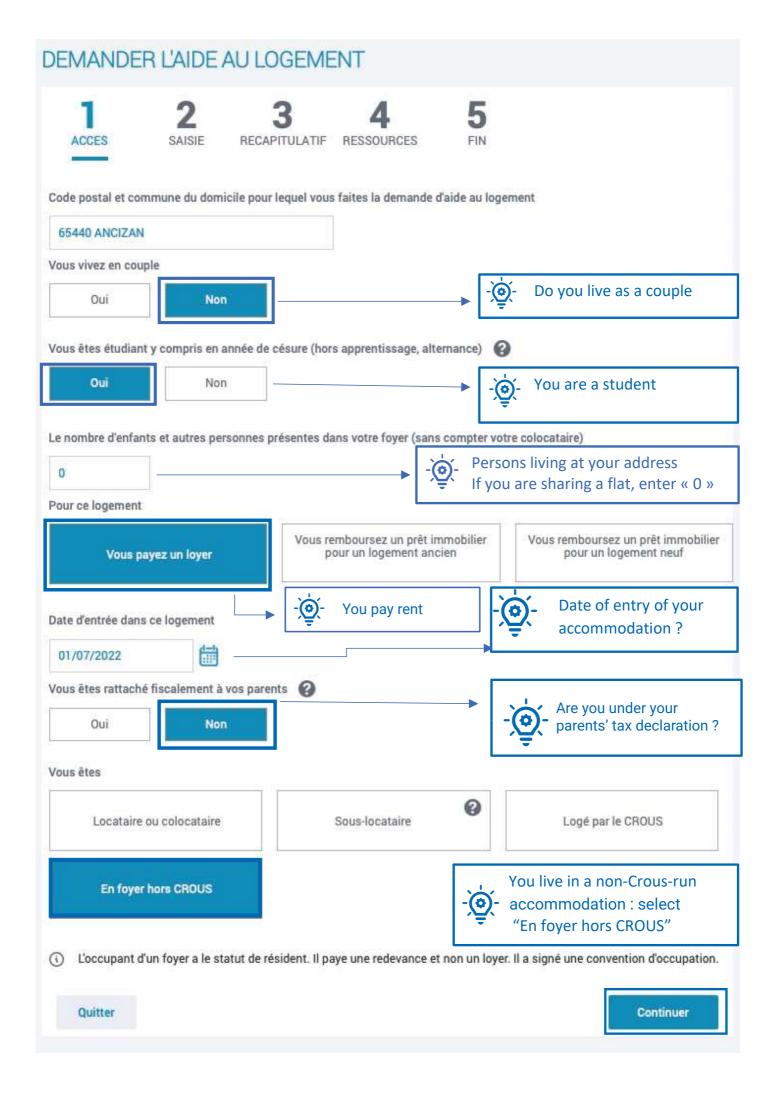

# STEPS IN MANAGING YOUR ONLINE APPLICATION

Step 1 « ACCESS » Enter all necessary information as requested

- Some precisions

Step 2 « Data entry » Enter the information on your situation. Your contact details, your ressources and your accommodation

| ACCES   | 2<br>SAISIE 3 4 5<br>RECAPITULATIF RESSOURCES FIN                                                                                                                                                                                                                                                                                                                                                                                                                                                                                                                                                                                                                                                                                                                                                                                                                                                                                                                                   |
|---------|-------------------------------------------------------------------------------------------------------------------------------------------------------------------------------------------------------------------------------------------------------------------------------------------------------------------------------------------------------------------------------------------------------------------------------------------------------------------------------------------------------------------------------------------------------------------------------------------------------------------------------------------------------------------------------------------------------------------------------------------------------------------------------------------------------------------------------------------------------------------------------------------------------------------------------------------------------------------------------------|
|         | Cette demande vous prendra environ 20 minutes                                                                                                                                                                                                                                                                                                                                                                                                                                                                                                                                                                                                                                                                                                                                                                                                                                                                                                                                       |
| ŝ       | <ul> <li>Pour calculer votre droit, nous avons récupéré vos ressources nettes imposables auprès des Impôts, de votre employeur et des organismes sociaux mais la CAF ne peut pas récupérer automatiquement certaines ressources que vous devez déclarer.</li> <li>Avant de commencer, vous avez besoin des éléments suivants : <ul> <li>Attestation du CROUS disponible sur le service Cité-U de votre Crous accessible depuis le portail « Mes services »;</li> <li>En l'absence de numéro de sécurité sociale vos derniers revenus sur une période d'un an;</li> <li>Montant de la pension alimentaire versée ou reçue, frais réels / professionnels déclarés l'année précédente;</li> <li>Pour les travailleurs indépendants vos deux derniers avis d'impositions;</li> <li>En cas de patrimoine supérieur à 30 000 euros vos relevés de comptes, l'avis d'Imposition, taxe d'habitation, taxes foncières;</li> <li>Relevé d'identité bancaire ou postal.</li> </ul> </li> </ul> |
|         | <ul> <li>En fin de démarche, vous aurez</li> <li>le récapitulatif des informations saisies ;</li> <li>si besoin, la liste des pièces justificatives à fournir plus tard.</li> </ul>                                                                                                                                                                                                                                                                                                                                                                                                                                                                                                                                                                                                                                                                                                                                                                                                 |
| Quitter | Continuer plus tard Continuer                                                                                                                                                                                                                                                                                                                                                                                                                                                                                                                                                                                                                                                                                                                                                                                                                                                                                                                                                       |