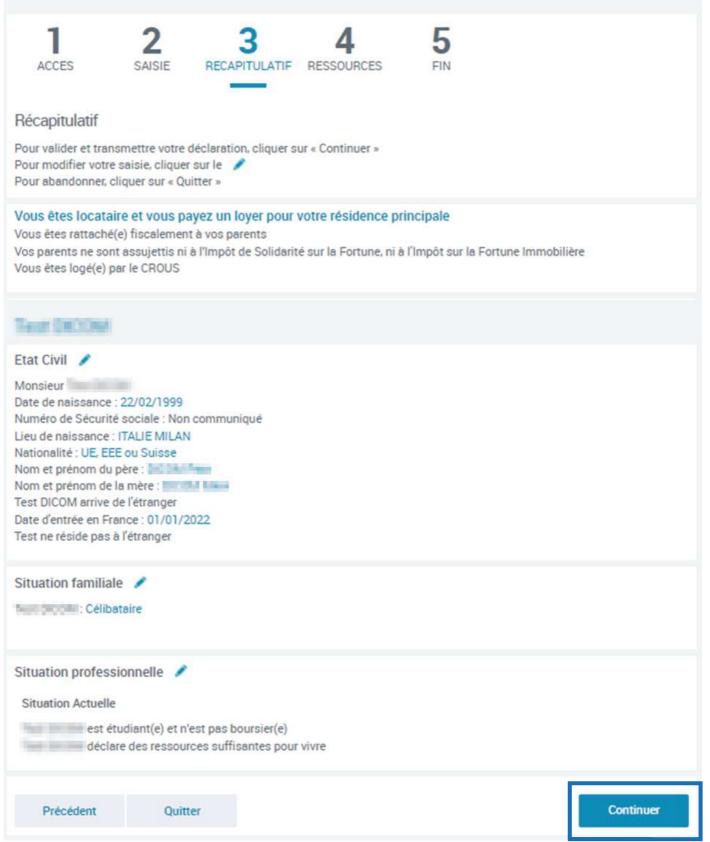

| DEMANDER L'AIDE AU LOGEMENT                                                                                                                                                                                                                                                                                                                                                                                                                                                           |
|---------------------------------------------------------------------------------------------------------------------------------------------------------------------------------------------------------------------------------------------------------------------------------------------------------------------------------------------------------------------------------------------------------------------------------------------------------------------------------------|
| 1 2 3 4 5<br>ACCES SAISIE RECAPITULATIF RESSOURCES FIN                                                                                                                                                                                                                                                                                                                                                                                                                                |
| Récapitulatif                                                                                                                                                                                                                                                                                                                                                                                                                                                                         |
| Pour valider et transmettre votre déclaration, cliquer sur « Valider »<br>Pour modifier votre saisie, cliquer sur le<br>Pour abandonner, cliquer sur « Quitter »                                                                                                                                                                                                                                                                                                                      |
| Adresse 🧪                                                                                                                                                                                                                                                                                                                                                                                                                                                                             |
| Date d'entrée dans le logement : 01/01/2022                                                                                                                                                                                                                                                                                                                                                                                                                                           |
| FRANCE                                                                                                                                                                                                                                                                                                                                                                                                                                                                                |
| Votre logement 🧪                                                                                                                                                                                                                                                                                                                                                                                                                                                                      |
| Votre logement n'est pas conventionné<br>Code locataire : Code location<br>Votre logement est une chambre réhabilitée<br>Surface de votre logement : 12m <sup>e</sup><br>Vous n'êtes pas en colocation<br>Montant du loyer charges comprises : 244,00€<br>Date de début du contrat de location ou du bail : 01/01/2022<br>Mois du premier loyer payé : 01/2022 |
| Votre bailleur  Votre bailleur réside en France Bailleur recherché et trouvé N* SIRET : 1                                                                                                                                                                                                                                                                                                                                                                                             |
| Informations complémentaires 🧪                                                                                                                                                                                                                                                                                                                                                                                                                                                        |
| Vous n'occupez pas de second logement                                                                                                                                                                                                                                                                                                                                                                                                                                                 |
| Conditions d'utilisation du service et Protection des données personnelles                                                                                                                                                                                                                                                                                                                                                                                                            |
| * J'ai pris connaissance des conditions d'utilisation du service et je les accepte                                                                                                                                                                                                                                                                                                                                                                                                    |
| Précédent Quitter Valider                                                                                                                                                                                                                                                                                                                                                                                                                                                             |
| I have read the terms of use of the service and agree with them                                                                                                                                                                                                                                                                                                                                                                                                                       |
|                                                                                                                                                                                                                                                                                                                                                                                                                                                                                       |
| - The answer to this question is required                                                                                                                                                                                                                                                                                                                                                                                                                                             |