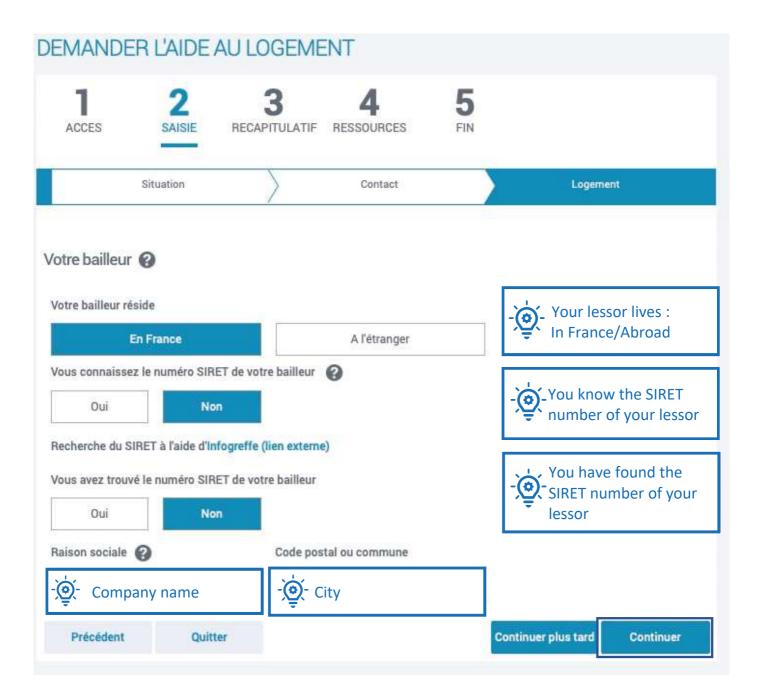

| 1 2 3 4<br>ACCES SAISIE RECAPITULATIF RESSO | URCES FIN                                 |
|---------------------------------------------|-------------------------------------------|
| Situation                                   | Dontact Logement                          |
| Saisie du bailleur                          | ► - • Typing information about the lessor |
| Raison sociale                              | 1                                         |
| - 🏹 - Company name                          |                                           |
| Code postal et commune                      | Nº et voie / Lieu-dit                     |
| - Postal code or city                       | - N° and name of the street / locality    |
| Complément d'adresse                        | Courriel                                  |
| - Q Additional address details              | - Čoji - E-mail                           |
| Nº de téléphone fixe                        | Nº de téléphone mobile                    |
| Fixedline phone number                      | - Mobile phone                            |
| Précédent Quitter                           | Continuer plus tard Continuer             |