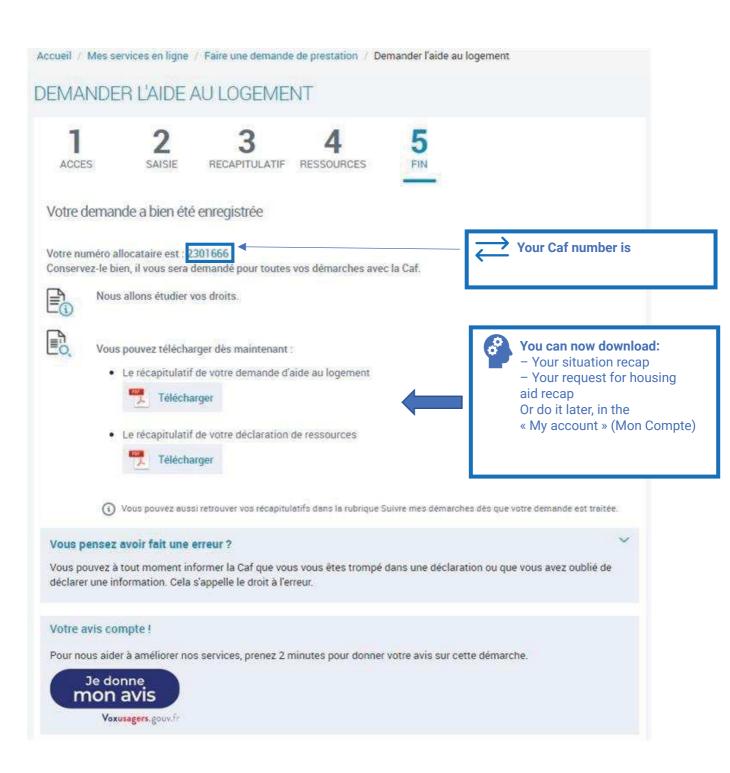

En fin de démarche, vous aurez

- · le récapitulatif des informations saisies ;
- si besoin, la liste des pièces justificatives à fournir plus tard.

Quitter

Continuer plus tard

Continuer