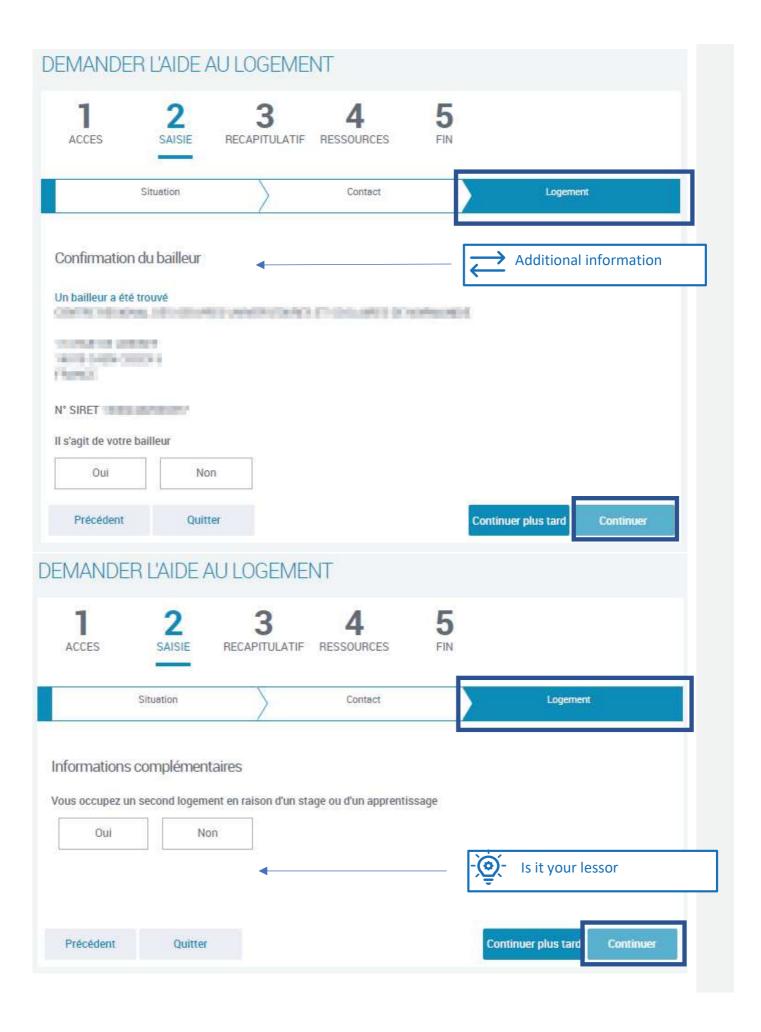

# Step 2 « Data entry » Enter the information on your situation. Your contact details, your ressources and your accommodation

# DEMANDER L'AIDE AU LOGEMENT

ACCES

2 SAISIE 3

4

5

SAISIE

RECAPITULATIF

RESSOURCES