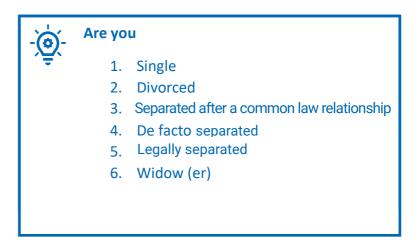

# Are you

- 1. Student
- 2. Student and employed
- 3. Student and self-employed
- 4. Hospital student

« Are you coming from abroad »

Yes/no