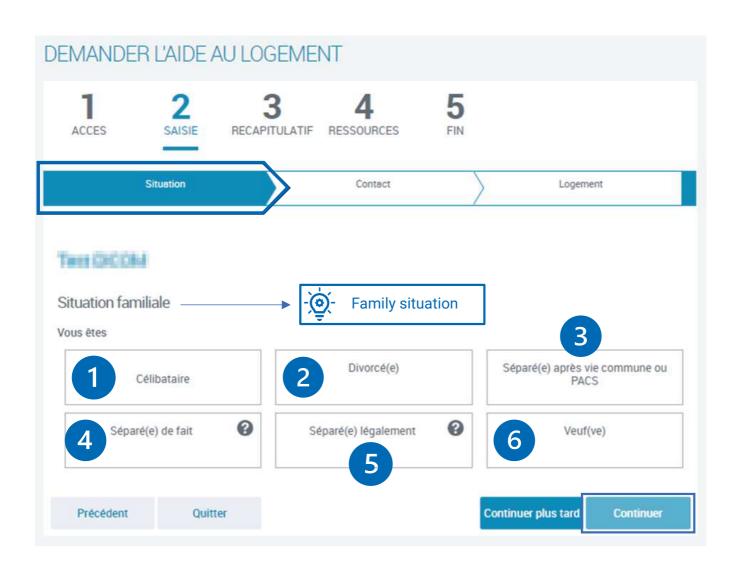

# For students in Crous-run accommodation (on-off – campus)

You are an ongoing student You are housed by the Crous You may be eligible for a housing allowance

# GO TO THE CAF.FR WEBSITE TO ENTER YOUR ONLINE APPLICATION FOR HOUSING ALLOWANCE

## You will first need to open a bank account in France. Remember to:

- Download the certificate available at the Cité-U department of your Crous either via the gateway
   « MesServices » (http://messervices.etudiant.gouv.fr) or on request from your Crous residence;
- Provide your bank account details (RIB);
- Detail the amount of your resources.

Any supporting documents you have to provide will be listed on the last page of this online application form.

Before beginning your online application, you can estimate the amount of your housing allowance in the heading "Les services en ligne: estimer vos droits".

#### IMPORTANT INFORMATION

- Apply for your housing allowance as soon as you enter the accommodation.
- The housing allowance entitlement will become active the month after you move in. For instance, if you move in September and you register your application straight away, you will start to receive housing allowance as of October. Your first housing allowance instalment will be paid between the 5<sup>th</sup> and 10<sup>th</sup> November.