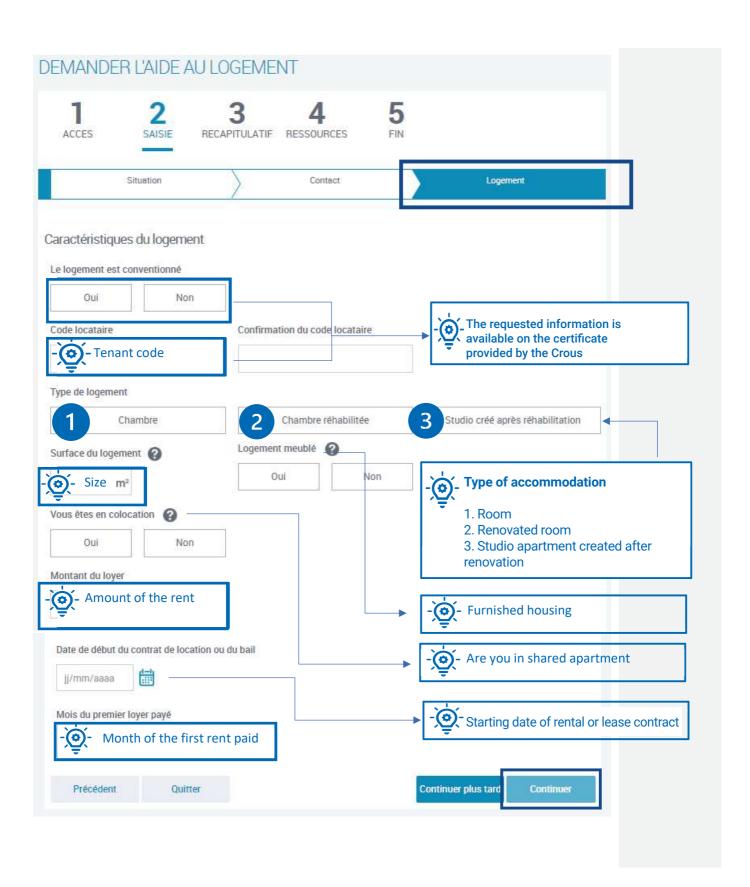

# DEMANDER L'AIDE AU LOGEMENT RECAPITULATIF RESSOURCES ACCES Code postal et commune du domicile pour lequel vous faites la demande d'aide au logement HOOK LEEKS Vous vivez en couple Do you live as a couple Non Oui Vous êtes étudiant y compris en année de césure (hors apprentissage, alternance) Oui Non You are a student Le nombre d'enfants et autres personnes présentes dans votre foyer (sans compter votre colocataire) Persons living at your address If you are sharing a flat, enter « 0 » Pour ce logement Vous payez un loyer Vous remboursez un prêt immobilier You pay rent

# Step 2 « Data entry » Enter the information on your situation. Your contact details, your ressources and your accommodation

# DEMANDER L'AIDE AU LOGEMENT

ACCES

2 SAISIE 3

4

5

SAISIE

RECAPITULATIF

RESSOURCES