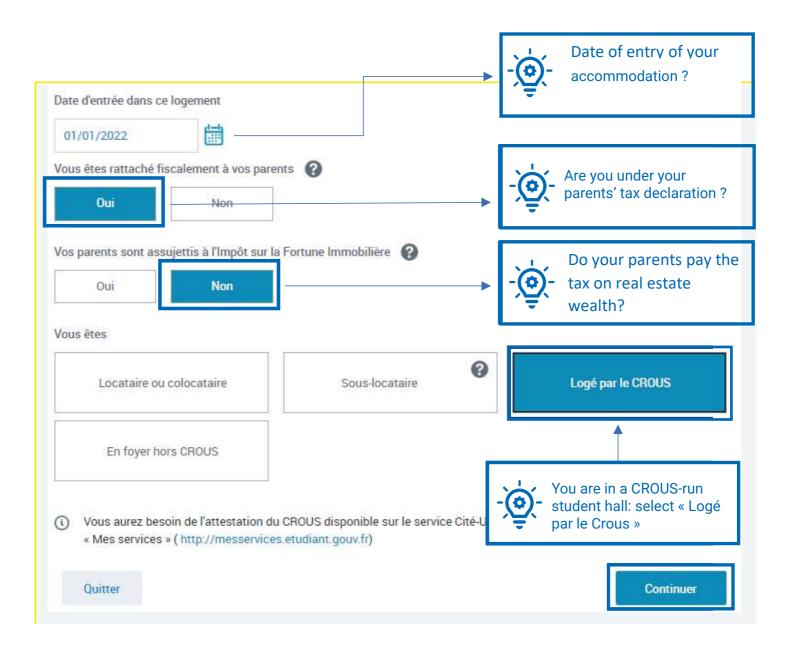

### September

Date of entry into the accommodation

#### **October**

Start date of entitlement to a Caf ALE

#### **November**

October ALE paid between 5th and 10th November.