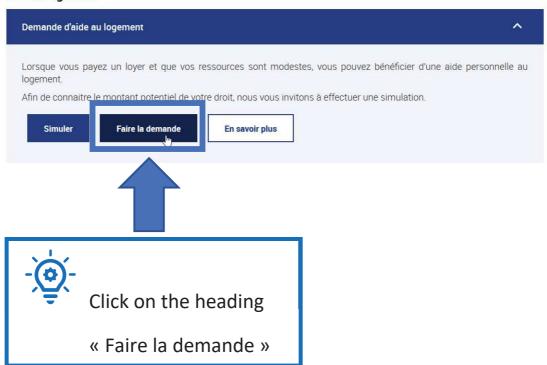

Any supporting documents you have to provide will be listed on the last page of this online application form.

Before beginning your online application, you can estimate the amount of your housing allowance in the heading "Les services en ligne: estimer vos droits".

#### Aide au logement