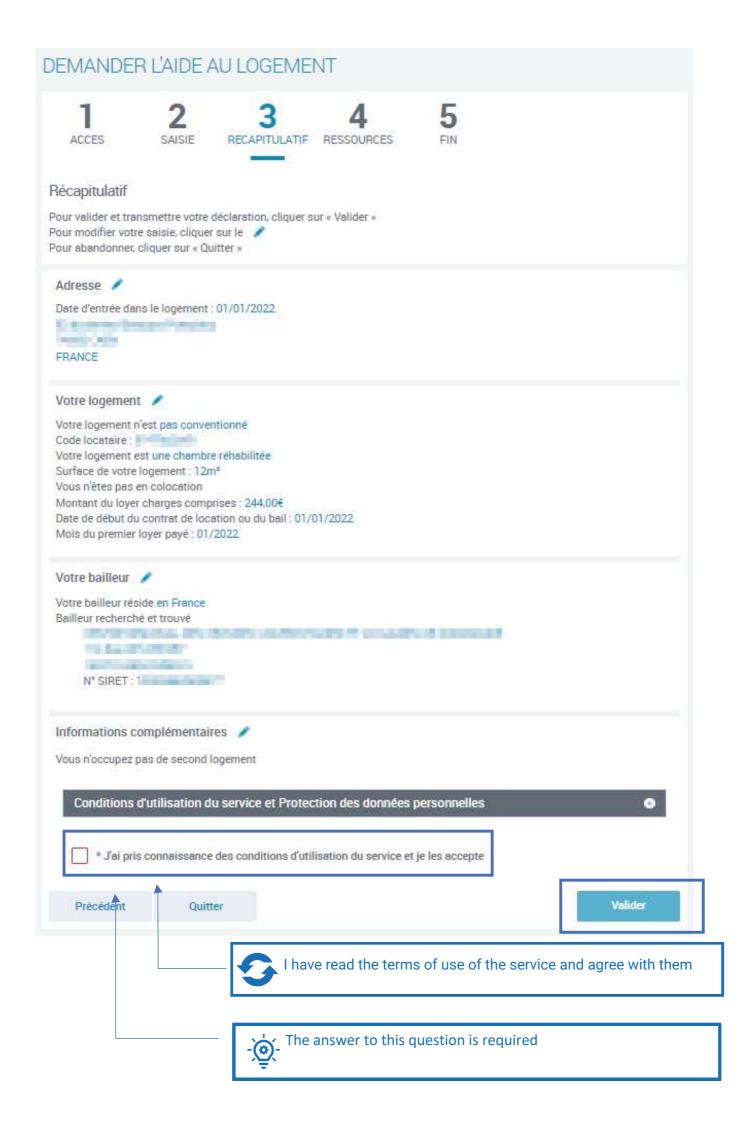

En fin de démarche, vous aurez

- · le récapitulatif des informations saisies ;
- si besoin, la liste des pièces justificatives à fournir plus tard.

Quitter

Continuer plus tard

Continuer

# DEMANDER L'AIDE AU LOGEMENT ACCES RECAPITULATIF RESSOURCES Récapitulatif Pour valider et transmettre votre déclaration, cliquer sur « Continuer » Pour modifier votre saisie, cliquer sur le 🧪 Pour abandonner, cliquer sur « Quitter » Vous êtes locataire et vous payez un loyer pour votre résidence principale Vous êtes rattaché(e) fiscalement à vos parents Vos parents ne sont assujettis ni à l'Impôt de Solidarité sur la Fortune, ni à l'Impôt sur la Fortune Immobilière Vous êtes logé(e) par le CROUS Test Decimal Etat Civil 🧪 Monsieur Date de naissance : 22/02/1999 Numéro de Sécurité sociale : Non communiqué Lieu de naissance : ITALIE MILAN Nationalité : UE, EEE ou Suisse Nom et prénom du père : Im Immer Nom et prénom de la mère : Test DICOM arrive de l'étranger Date d'entrée en France: 01/01/2022 Test ne réside pas à l'étranger Situation familiale 🧪 : Célibataire Situation professionnelle 📝 Situation Actuelle est étudiant(e) et n'est pas boursier(e) déclare des ressources suffisantes pour vivre Continuer Précédent Quitter