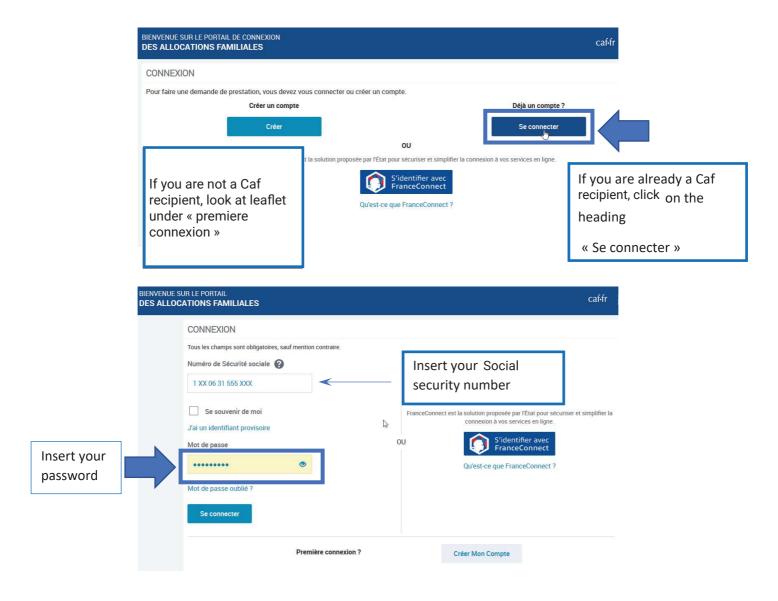

# **STEPS IN MANAGING YOUR ONLINE APPLICATION**

Step 1 « ACCESS »
Enter all necessary information as requested

# Step 2 « Data entry » Enter the information on your situation. Your contact details, your ressources and your accommodation