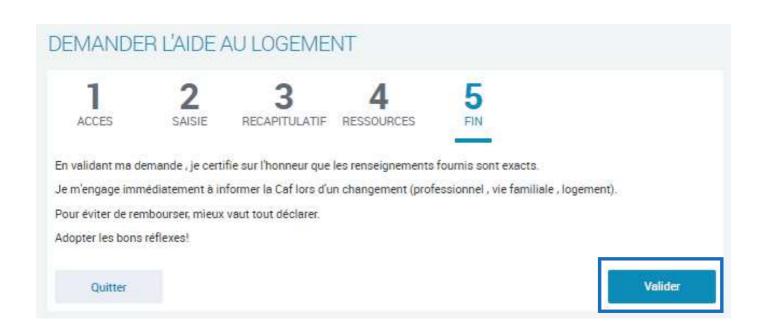

En fin de démarche, vous aurez

- · le récapitulatif des informations saisies ;
- si besoin, la liste des pièces justificatives à fournir plus tard.

Quitter

Continuer plus tard

Continuer