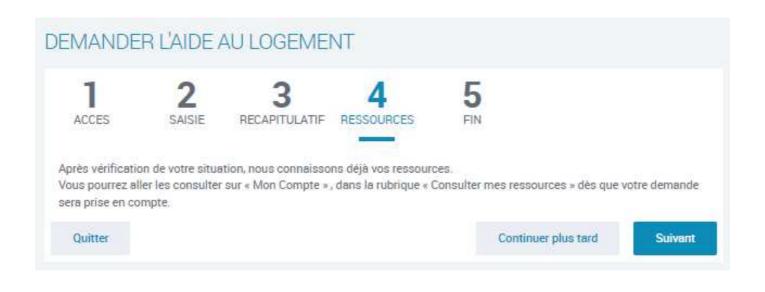

Cette demande vous prendra environ 20 minutes

Pour calculer votre droit, nous avons récupéré vos ressources nettes imposables auprès des Impôts, de votre employeur et des organismes sociaux mais la CAF ne peut pas récupérer automatiquement certaines ressources que vous devez déclarer.

Avant de commencer, vous avez besoin des éléments suivants :

- Attestation du CROUS disponible sur le service Cité-U de votre Crous accessible depuis le portail « Mes services »;
- En l'absence de numéro de sécurité sociale vos derniers revenus sur une période d'un an;
- Montant de la pension alimentaire versée ou reçue, frais réels / professionnels déclarés l'année précédente;
- · Pour les travailleurs indépendants vos deux derniers avis d'impositions;
- En cas de patrimoine supérieur à 30 000 euros vos relevés de comptes, l'avis d'imposition, taxe d'habitation, taxes foncières;
- Relevé d'identité bancaire ou postal.

En fin de démarche, vous aurez

- · le récapitulatif des informations saisies ;
- si besoin, la liste des pièces justificatives à fournir plus tard.

Quitter

Continuer plus tard

Continuer