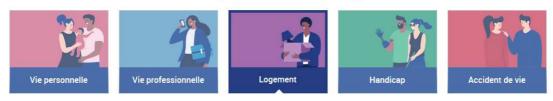

# Bonjour, comment la Caf peut vous aider?

Quelle que soit votre situation nous pouvons vous aider

Click on the heading

« Demander une prestation »

Accueil > Mes services en ligne > Faire une demande de prestation

# Faites une demande de prestation en ligne

Sélectionnez la prestation qui vous intéresse

#### Aide au logement