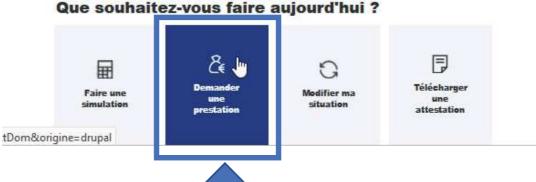

# Bonjour, comment la Caf peut vous aider?

Quelle que soit votre situation nous pouvons vous aider

Click on the heading

« Demander une prestation »

Accueil > Mes services en ligne > Faire une demande de prestation

# Faites une demande de prestation en ligne

Sélectionnez la prestation qui vous intéresse