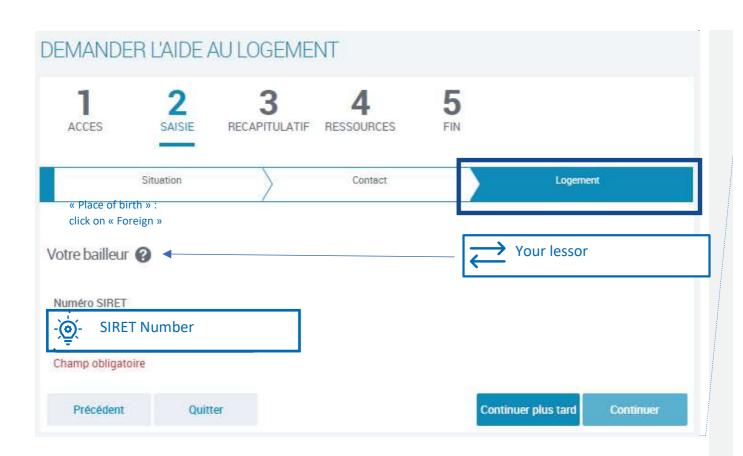

# Step 2 « Data entry » Enter the information on your situation. Your contact details, your ressources and your accommodation

# DEMANDER L'AIDE AU LOGEMENT

ACCES

2 SAISIE 3

4

5

SAISIE

RECAPITULATIF

RESSOURCES

Avant de commencer, vous avez besoin des éléments suivants :

- Attestation du CROUS disponible sur le service Cité-U de votre Crous accessible depuis le portail « Mes services »;
- En l'absence de numéro de sécurité sociale vos derniers revenus sur une période d'un an;
- Montant de la pension alimentaire versée ou reçue, frais réels / professionnels déclarés l'année précédente;
- · Pour les travailleurs indépendants vos deux derniers avis d'impositions;
- En cas de patrimoine supérieur à 30 000 euros vos relevés de comptes, l'avis d'imposition, taxe d'habitation, taxes foncières;
- Relevé d'identité bancaire ou postal.