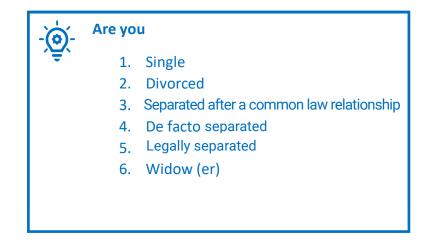

| DEMANDER L'AIDE AU LOGEMENT                                                                                                          |                         |
|--------------------------------------------------------------------------------------------------------------------------------------|-------------------------|
| 1 2 3 4 5                                                                                                                            |                         |
| ACCES SAISIE RECAPITULATIF RESSOURCES FIN                                                                                            |                         |
| Situation Contact Logement                                                                                                           |                         |
|                                                                                                                                      |                         |
| VOUS @                                                                                                                               |                         |
| Etat civil                                                                                                                           |                         |
| Sexe                                                                                                                                 |                         |
| Masculin Féminin                                                                                                                     |                         |
| Nom de famille 🕜 Prénom                                                                                                              |                         |
| تُفَيَّ Last name - المَعَانَ First name                                                                                             |                         |
| Nom d'usage 🕜                                                                                                                        |                         |
| Numéro de Sécurité sociale 🕜 Date de naissance                                                                                       | • « Place of birth » :  |
| ्र्ष्ट्रे Social security number                                                                                                     | ✓ click on « Foreign »  |
| Lieu de naissance                                                                                                                    |                         |
| France métropolitaine ou<br>Département d'Outre-mer     Collectivités d'Outre-mer     Etranger                                       | ī                       |
| Nationalité                                                                                                                          | × « Nationality »       |
| Française 1 UE, EEE ou Suisse 😮 2 Autre                                                                                              | - <u>Ç</u>              |
| () Le Royaume-Uni n'est plus membre de l'Union Européenne. Si vous êtes de nationalité britannique, vous devez sélectionner "Autre". | 1. UE, EEE,<br>or Swiss |
| Nom du père Prénom du père                                                                                                           | 2. Other                |
| NOM NO                                                                                                                               |                         |
| Nom de la mère Prénom de la mère                                                                                                     |                         |
| Vous arrivez de l'étranger                                                                                                           | coming from abroad »    |
| Oui Non Yes/no                                                                                                                       |                         |
| Date d'entrée en France                                                                                                              |                         |
| 01/01/2022                                                                                                                           |                         |
| Précédent Quitter Continuer plus tard Continuer                                                                                      |                         |