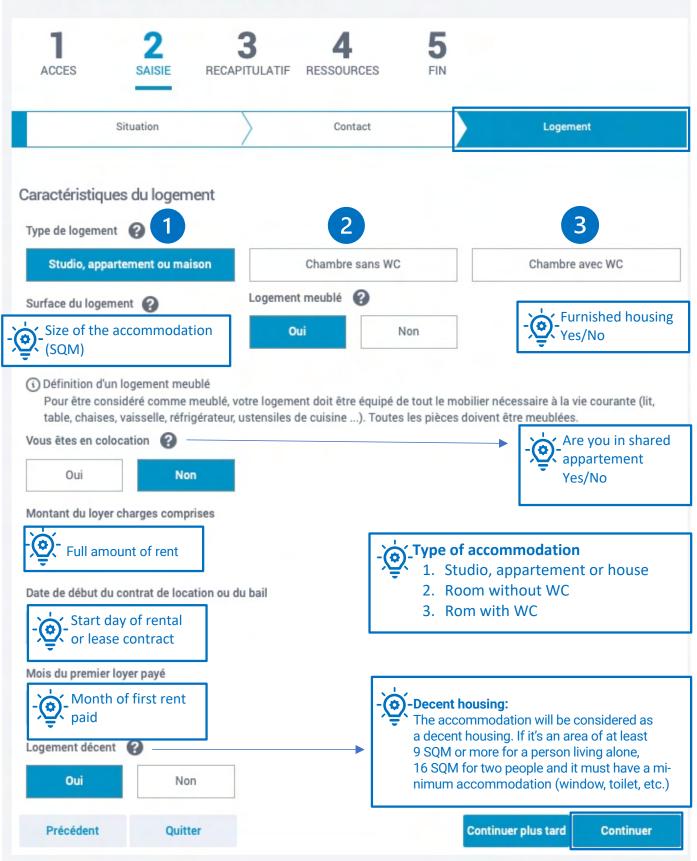

### Step 2 « Data entry » Enter the information on your situation. Your contact details, your ressources and your accommodation

| DEMANDER L'AIDE AU LOGEMENT                  |                                          |
|----------------------------------------------|------------------------------------------|
| 1 2 3 4<br>ACCES SAISIE RECAPITULATIF RESSOL | JIRCES FIN                               |
| Situation                                    | ntact Logement                           |
| Saisie du bailleur                           | • Typing information about the lessor    |
| Raison sociale                               |                                          |
| Code postal et commune                       | Nº et voie / Lieu-dit                    |
| - Postal code or city                        | - 👷 N° and name of the street / locality |
| Complément d'adresse                         | Courriel                                 |
| - Additional address details                 | - Čoji - E-mail                          |
| Nº de téléphone fixe                         | Nº de téléphone mobile                   |
| Fixedline phone number                       | - 🍎 - Mobile phone                       |
| Précédent Quitter                            | Continuer plus tard Continuer            |