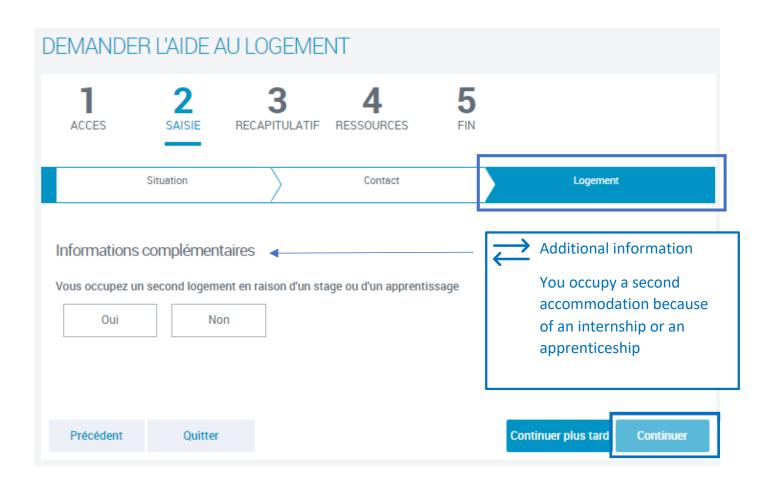

### STEPS IN MANAGING YOUR ONLINE APPLICATION

Step 1 « ACCESS » Enter all necessary information as requested

- Some precisions

| ACCES SAISIE REC                                                  | 3 4 5<br>CAPITULATIF RESSOURCES FIN                                                                                                                                                                                                                                                                                                                                                                                                                                                                                                                                                                                                                                                                                                                                                                                                                                                                                                                                                                                                                                                                                                                                                                                                                                                                                                                                                                                                                                                                                                                                                                                                                                                                                                                                                                                                                                                                                                                                                                                                                                                                                           |                                                             |
|-------------------------------------------------------------------|-------------------------------------------------------------------------------------------------------------------------------------------------------------------------------------------------------------------------------------------------------------------------------------------------------------------------------------------------------------------------------------------------------------------------------------------------------------------------------------------------------------------------------------------------------------------------------------------------------------------------------------------------------------------------------------------------------------------------------------------------------------------------------------------------------------------------------------------------------------------------------------------------------------------------------------------------------------------------------------------------------------------------------------------------------------------------------------------------------------------------------------------------------------------------------------------------------------------------------------------------------------------------------------------------------------------------------------------------------------------------------------------------------------------------------------------------------------------------------------------------------------------------------------------------------------------------------------------------------------------------------------------------------------------------------------------------------------------------------------------------------------------------------------------------------------------------------------------------------------------------------------------------------------------------------------------------------------------------------------------------------------------------------------------------------------------------------------------------------------------------------|-------------------------------------------------------------|
| de postal et commune du domicite po                               | our lequel vous faites la demande d'aide au log                                                                                                                                                                                                                                                                                                                                                                                                                                                                                                                                                                                                                                                                                                                                                                                                                                                                                                                                                                                                                                                                                                                                                                                                                                                                                                                                                                                                                                                                                                                                                                                                                                                                                                                                                                                                                                                                                                                                                                                                                                                                               | ement                                                       |
|                                                                   |                                                                                                                                                                                                                                                                                                                                                                                                                                                                                                                                                                                                                                                                                                                                                                                                                                                                                                                                                                                                                                                                                                                                                                                                                                                                                                                                                                                                                                                                                                                                                                                                                                                                                                                                                                                                                                                                                                                                                                                                                                                                                                                               | <u>Ö</u> .                                                  |
| us vivez en couple                                                |                                                                                                                                                                                                                                                                                                                                                                                                                                                                                                                                                                                                                                                                                                                                                                                                                                                                                                                                                                                                                                                                                                                                                                                                                                                                                                                                                                                                                                                                                                                                                                                                                                                                                                                                                                                                                                                                                                                                                                                                                                                                                                                               | - Do you live as a couple                                   |
| Oul                                                               |                                                                                                                                                                                                                                                                                                                                                                                                                                                                                                                                                                                                                                                                                                                                                                                                                                                                                                                                                                                                                                                                                                                                                                                                                                                                                                                                                                                                                                                                                                                                                                                                                                                                                                                                                                                                                                                                                                                                                                                                                                                                                                                               |                                                             |
| us êtes étudiant y compris en année o                             | de césure (hors apprentissage, alternance)                                                                                                                                                                                                                                                                                                                                                                                                                                                                                                                                                                                                                                                                                                                                                                                                                                                                                                                                                                                                                                                                                                                                                                                                                                                                                                                                                                                                                                                                                                                                                                                                                                                                                                                                                                                                                                                                                                                                                                                                                                                                                    |                                                             |
| Oui Non                                                           |                                                                                                                                                                                                                                                                                                                                                                                                                                                                                                                                                                                                                                                                                                                                                                                                                                                                                                                                                                                                                                                                                                                                                                                                                                                                                                                                                                                                                                                                                                                                                                                                                                                                                                                                                                                                                                                                                                                                                                                                                                                                                                                               | - You are a student                                         |
| nombre d'enfants et autres personne                               | s présentes dans votre foyer (sans compter vo                                                                                                                                                                                                                                                                                                                                                                                                                                                                                                                                                                                                                                                                                                                                                                                                                                                                                                                                                                                                                                                                                                                                                                                                                                                                                                                                                                                                                                                                                                                                                                                                                                                                                                                                                                                                                                                                                                                                                                                                                                                                                 | ofre colocataire)                                           |
|                                                                   | - ČŐ- P                                                                                                                                                                                                                                                                                                                                                                                                                                                                                                                                                                                                                                                                                                                                                                                                                                                                                                                                                                                                                                                                                                                                                                                                                                                                                                                                                                                                                                                                                                                                                                                                                                                                                                                                                                                                                                                                                                                                                                                                                                                                                                                       | ersons living at your address                               |
| ur ce logement                                                    | , the second se | f you are sharing a flat, enter « 0 »                       |
| Vous payez un loyer                                               | Vous remboursez un prêt immobilier<br>pour un logement ancien                                                                                                                                                                                                                                                                                                                                                                                                                                                                                                                                                                                                                                                                                                                                                                                                                                                                                                                                                                                                                                                                                                                                                                                                                                                                                                                                                                                                                                                                                                                                                                                                                                                                                                                                                                                                                                                                                                                                                                                                                                                                 | Vous remboursez un prêt immobilier<br>pour un logement neuf |
| te d'entrée dans ce logement                                      | You pay rent                                                                                                                                                                                                                                                                                                                                                                                                                                                                                                                                                                                                                                                                                                                                                                                                                                                                                                                                                                                                                                                                                                                                                                                                                                                                                                                                                                                                                                                                                                                                                                                                                                                                                                                                                                                                                                                                                                                                                                                                                                                                                                                  | - Date of entry in your accommodation?                      |
| 01/07/2022                                                        | •                                                                                                                                                                                                                                                                                                                                                                                                                                                                                                                                                                                                                                                                                                                                                                                                                                                                                                                                                                                                                                                                                                                                                                                                                                                                                                                                                                                                                                                                                                                                                                                                                                                                                                                                                                                                                                                                                                                                                                                                                                                                                                                             | -                                                           |
| us êtes rattachê fiscalement à vos pa                             | rents 🕜                                                                                                                                                                                                                                                                                                                                                                                                                                                                                                                                                                                                                                                                                                                                                                                                                                                                                                                                                                                                                                                                                                                                                                                                                                                                                                                                                                                                                                                                                                                                                                                                                                                                                                                                                                                                                                                                                                                                                                                                                                                                                                                       | Are you under your                                          |
| Oui Non                                                           |                                                                                                                                                                                                                                                                                                                                                                                                                                                                                                                                                                                                                                                                                                                                                                                                                                                                                                                                                                                                                                                                                                                                                                                                                                                                                                                                                                                                                                                                                                                                                                                                                                                                                                                                                                                                                                                                                                                                                                                                                                                                                                                               | - parents' tax declaration?                                 |
| us ētes                                                           |                                                                                                                                                                                                                                                                                                                                                                                                                                                                                                                                                                                                                                                                                                                                                                                                                                                                                                                                                                                                                                                                                                                                                                                                                                                                                                                                                                                                                                                                                                                                                                                                                                                                                                                                                                                                                                                                                                                                                                                                                                                                                                                               |                                                             |
| Locataire ou colocataire                                          | Sous-locataire                                                                                                                                                                                                                                                                                                                                                                                                                                                                                                                                                                                                                                                                                                                                                                                                                                                                                                                                                                                                                                                                                                                                                                                                                                                                                                                                                                                                                                                                                                                                                                                                                                                                                                                                                                                                                                                                                                                                                                                                                                                                                                                | Logé par le CROUS                                           |
| En foyer hors CROUS                                               | •                                                                                                                                                                                                                                                                                                                                                                                                                                                                                                                                                                                                                                                                                                                                                                                                                                                                                                                                                                                                                                                                                                                                                                                                                                                                                                                                                                                                                                                                                                                                                                                                                                                                                                                                                                                                                                                                                                                                                                                                                                                                                                                             | - Č Tenant or roommate                                      |
| logement appartient pour tout ou par<br>ns le cadre d'une société | tie à vos ascendants, descendants, vous-mêm                                                                                                                                                                                                                                                                                                                                                                                                                                                                                                                                                                                                                                                                                                                                                                                                                                                                                                                                                                                                                                                                                                                                                                                                                                                                                                                                                                                                                                                                                                                                                                                                                                                                                                                                                                                                                                                                                                                                                                                                                                                                                   | ie, y compris                                               |
| Oui Non                                                           | ball Ø                                                                                                                                                                                                                                                                                                                                                                                                                                                                                                                                                                                                                                                                                                                                                                                                                                                                                                                                                                                                                                                                                                                                                                                                                                                                                                                                                                                                                                                                                                                                                                                                                                                                                                                                                                                                                                                                                                                                                                                                                                                                                                                        | Does the accommodatio<br>belong to your family?<br>Yes/No   |
| Vous-même                                                         | Vos parents                                                                                                                                                                                                                                                                                                                                                                                                                                                                                                                                                                                                                                                                                                                                                                                                                                                                                                                                                                                                                                                                                                                                                                                                                                                                                                                                                                                                                                                                                                                                                                                                                                                                                                                                                                                                                                                                                                                                                                                                                                                                                                                   | Autre                                                       |
|                                                                   |                                                                                                                                                                                                                                                                                                                                                                                                                                                                                                                                                                                                                                                                                                                                                                                                                                                                                                                                                                                                                                                                                                                                                                                                                                                                                                                                                                                                                                                                                                                                                                                                                                                                                                                                                                                                                                                                                                                                                                                                                                                                                                                               |                                                             |