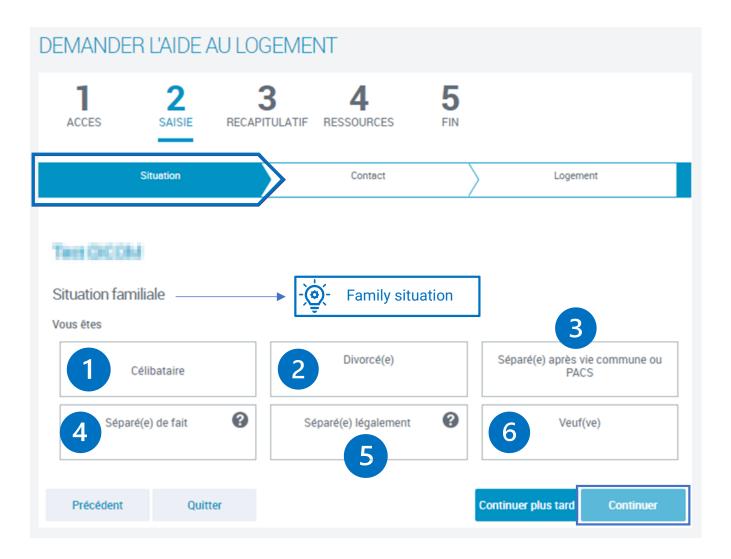

### STEPS IN MANAGING YOUR ONLINE APPLICATION

Step 1 « ACCESS » Enter all necessary information as requested

- Some precisions

| ACCES SAISIE REC                                                  | 3 4 5<br>CAPITULATIF RESSOURCES FIN                                                                                                                                                                                                                                                                                                                                                                                                                                                                                                                                                                                                                                                                                                                                                                                                                                                                                                                                                                                                                                                                                                                                                                                                                                                                                                                                                                                                                                                                                                                                                                                                                                                                                                                                                                                                                                                                                                                                                                                                                                                                                           |                                                             |
|-------------------------------------------------------------------|-------------------------------------------------------------------------------------------------------------------------------------------------------------------------------------------------------------------------------------------------------------------------------------------------------------------------------------------------------------------------------------------------------------------------------------------------------------------------------------------------------------------------------------------------------------------------------------------------------------------------------------------------------------------------------------------------------------------------------------------------------------------------------------------------------------------------------------------------------------------------------------------------------------------------------------------------------------------------------------------------------------------------------------------------------------------------------------------------------------------------------------------------------------------------------------------------------------------------------------------------------------------------------------------------------------------------------------------------------------------------------------------------------------------------------------------------------------------------------------------------------------------------------------------------------------------------------------------------------------------------------------------------------------------------------------------------------------------------------------------------------------------------------------------------------------------------------------------------------------------------------------------------------------------------------------------------------------------------------------------------------------------------------------------------------------------------------------------------------------------------------|-------------------------------------------------------------|
| de postal et commune du domicite po                               | our lequel vous faites la demande d'aide au log                                                                                                                                                                                                                                                                                                                                                                                                                                                                                                                                                                                                                                                                                                                                                                                                                                                                                                                                                                                                                                                                                                                                                                                                                                                                                                                                                                                                                                                                                                                                                                                                                                                                                                                                                                                                                                                                                                                                                                                                                                                                               | ement                                                       |
|                                                                   |                                                                                                                                                                                                                                                                                                                                                                                                                                                                                                                                                                                                                                                                                                                                                                                                                                                                                                                                                                                                                                                                                                                                                                                                                                                                                                                                                                                                                                                                                                                                                                                                                                                                                                                                                                                                                                                                                                                                                                                                                                                                                                                               | <u>Ö</u> .                                                  |
| us vivez en couple                                                |                                                                                                                                                                                                                                                                                                                                                                                                                                                                                                                                                                                                                                                                                                                                                                                                                                                                                                                                                                                                                                                                                                                                                                                                                                                                                                                                                                                                                                                                                                                                                                                                                                                                                                                                                                                                                                                                                                                                                                                                                                                                                                                               | - Do you live as a couple                                   |
| Oul                                                               |                                                                                                                                                                                                                                                                                                                                                                                                                                                                                                                                                                                                                                                                                                                                                                                                                                                                                                                                                                                                                                                                                                                                                                                                                                                                                                                                                                                                                                                                                                                                                                                                                                                                                                                                                                                                                                                                                                                                                                                                                                                                                                                               |                                                             |
| us êtes étudiant y compris en année o                             | de césure (hors apprentissage, alternance)                                                                                                                                                                                                                                                                                                                                                                                                                                                                                                                                                                                                                                                                                                                                                                                                                                                                                                                                                                                                                                                                                                                                                                                                                                                                                                                                                                                                                                                                                                                                                                                                                                                                                                                                                                                                                                                                                                                                                                                                                                                                                    |                                                             |
| Oui Non                                                           |                                                                                                                                                                                                                                                                                                                                                                                                                                                                                                                                                                                                                                                                                                                                                                                                                                                                                                                                                                                                                                                                                                                                                                                                                                                                                                                                                                                                                                                                                                                                                                                                                                                                                                                                                                                                                                                                                                                                                                                                                                                                                                                               | - You are a student                                         |
| nombre d'enfants et autres personne                               | s présentes dans votre foyer (sans compter vo                                                                                                                                                                                                                                                                                                                                                                                                                                                                                                                                                                                                                                                                                                                                                                                                                                                                                                                                                                                                                                                                                                                                                                                                                                                                                                                                                                                                                                                                                                                                                                                                                                                                                                                                                                                                                                                                                                                                                                                                                                                                                 | ofre colocataire)                                           |
|                                                                   | - ČŐ- P                                                                                                                                                                                                                                                                                                                                                                                                                                                                                                                                                                                                                                                                                                                                                                                                                                                                                                                                                                                                                                                                                                                                                                                                                                                                                                                                                                                                                                                                                                                                                                                                                                                                                                                                                                                                                                                                                                                                                                                                                                                                                                                       | ersons living at your address                               |
| ur ce logement                                                    | , the second se | f you are sharing a flat, enter « 0 »                       |
| Vous payez un loyer                                               | Vous remboursez un prêt immobilier<br>pour un logement ancien                                                                                                                                                                                                                                                                                                                                                                                                                                                                                                                                                                                                                                                                                                                                                                                                                                                                                                                                                                                                                                                                                                                                                                                                                                                                                                                                                                                                                                                                                                                                                                                                                                                                                                                                                                                                                                                                                                                                                                                                                                                                 | Vous remboursez un prêt immobilier<br>pour un logement neuf |
| te d'entrée dans ce logement                                      | You pay rent                                                                                                                                                                                                                                                                                                                                                                                                                                                                                                                                                                                                                                                                                                                                                                                                                                                                                                                                                                                                                                                                                                                                                                                                                                                                                                                                                                                                                                                                                                                                                                                                                                                                                                                                                                                                                                                                                                                                                                                                                                                                                                                  | - Date of entry in your accommodation?                      |
| 01/07/2022                                                        | •                                                                                                                                                                                                                                                                                                                                                                                                                                                                                                                                                                                                                                                                                                                                                                                                                                                                                                                                                                                                                                                                                                                                                                                                                                                                                                                                                                                                                                                                                                                                                                                                                                                                                                                                                                                                                                                                                                                                                                                                                                                                                                                             | -                                                           |
| us êtes rattachê fiscalement à vos pa                             | rents 🕜                                                                                                                                                                                                                                                                                                                                                                                                                                                                                                                                                                                                                                                                                                                                                                                                                                                                                                                                                                                                                                                                                                                                                                                                                                                                                                                                                                                                                                                                                                                                                                                                                                                                                                                                                                                                                                                                                                                                                                                                                                                                                                                       | Are you under your                                          |
| Oui Non                                                           |                                                                                                                                                                                                                                                                                                                                                                                                                                                                                                                                                                                                                                                                                                                                                                                                                                                                                                                                                                                                                                                                                                                                                                                                                                                                                                                                                                                                                                                                                                                                                                                                                                                                                                                                                                                                                                                                                                                                                                                                                                                                                                                               | - parents' tax declaration?                                 |
| us ētes                                                           |                                                                                                                                                                                                                                                                                                                                                                                                                                                                                                                                                                                                                                                                                                                                                                                                                                                                                                                                                                                                                                                                                                                                                                                                                                                                                                                                                                                                                                                                                                                                                                                                                                                                                                                                                                                                                                                                                                                                                                                                                                                                                                                               |                                                             |
| Locataire ou colocataire                                          | Sous-locataire                                                                                                                                                                                                                                                                                                                                                                                                                                                                                                                                                                                                                                                                                                                                                                                                                                                                                                                                                                                                                                                                                                                                                                                                                                                                                                                                                                                                                                                                                                                                                                                                                                                                                                                                                                                                                                                                                                                                                                                                                                                                                                                | Logé par le CROUS                                           |
| En foyer hors CROUS                                               | •                                                                                                                                                                                                                                                                                                                                                                                                                                                                                                                                                                                                                                                                                                                                                                                                                                                                                                                                                                                                                                                                                                                                                                                                                                                                                                                                                                                                                                                                                                                                                                                                                                                                                                                                                                                                                                                                                                                                                                                                                                                                                                                             | - Č Tenant or roommate                                      |
| logement appartient pour tout ou par<br>ns le cadre d'une société | tie à vos ascendants, descendants, vous-mêm                                                                                                                                                                                                                                                                                                                                                                                                                                                                                                                                                                                                                                                                                                                                                                                                                                                                                                                                                                                                                                                                                                                                                                                                                                                                                                                                                                                                                                                                                                                                                                                                                                                                                                                                                                                                                                                                                                                                                                                                                                                                                   | ie, y compris                                               |
| Oui Non                                                           | ball Ø                                                                                                                                                                                                                                                                                                                                                                                                                                                                                                                                                                                                                                                                                                                                                                                                                                                                                                                                                                                                                                                                                                                                                                                                                                                                                                                                                                                                                                                                                                                                                                                                                                                                                                                                                                                                                                                                                                                                                                                                                                                                                                                        | Does the accommodatio<br>belong to your family?<br>Yes/No   |
| Vous-même                                                         | Vos parents                                                                                                                                                                                                                                                                                                                                                                                                                                                                                                                                                                                                                                                                                                                                                                                                                                                                                                                                                                                                                                                                                                                                                                                                                                                                                                                                                                                                                                                                                                                                                                                                                                                                                                                                                                                                                                                                                                                                                                                                                                                                                                                   | Autre                                                       |
|                                                                   |                                                                                                                                                                                                                                                                                                                                                                                                                                                                                                                                                                                                                                                                                                                                                                                                                                                                                                                                                                                                                                                                                                                                                                                                                                                                                                                                                                                                                                                                                                                                                                                                                                                                                                                                                                                                                                                                                                                                                                                                                                                                                                                               |                                                             |