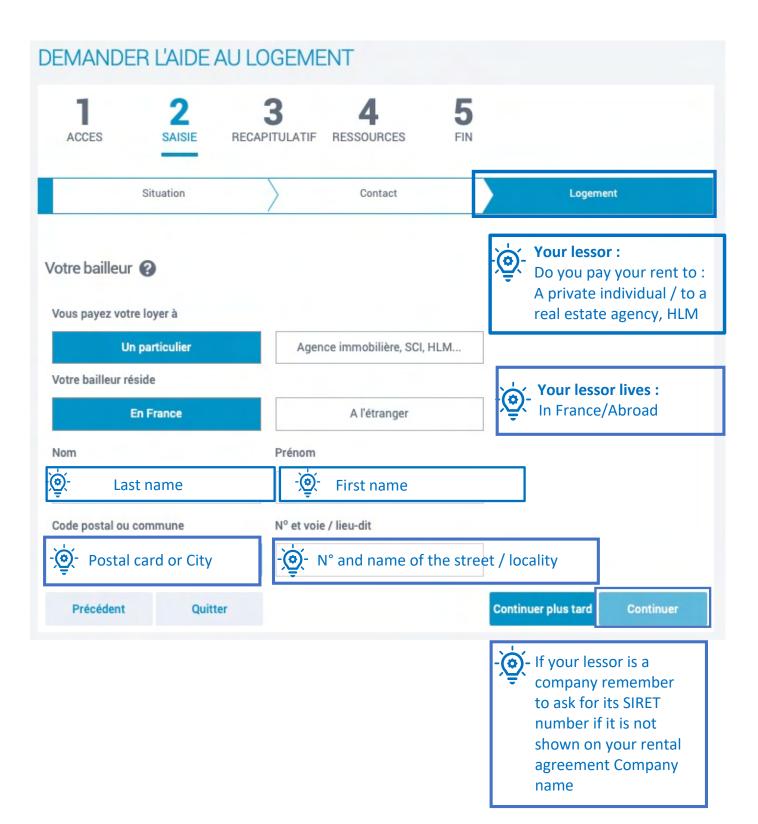

### Step 2 « Data entry » Enter the information on your situation. Your contact details, your ressources and your accommodation

| DEMANDER L'AIDE AU LOGEMENT                  |                                          |
|----------------------------------------------|------------------------------------------|
| 1 2 3 4<br>ACCES SAISIE RECAPITULATIF RESSOL | JIRCES FIN                               |
| Situation                                    | ntact Logement                           |
| Saisie du bailleur                           | • Typing information about the lessor    |
| Raison sociale                               |                                          |
| Code postal et commune                       | Nº et voie / Lieu-dit                    |
| - Postal code or city                        | - 👷 N° and name of the street / locality |
| Complément d'adresse                         | Courriel                                 |
| - Additional address details                 | - Čoji - E-mail                          |
| Nº de téléphone fixe                         | Nº de téléphone mobile                   |
| Fixedline phone number                       | - 🍎 - Mobile phone                       |
| Précédent Quitter                            | Continuer plus tard Continuer            |