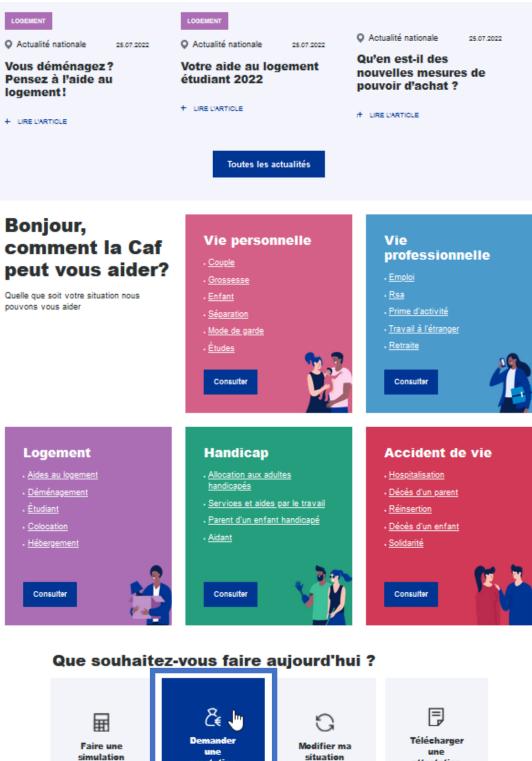

### Faites une demande de prestation en ligne

Sélectionnez la prestation qui vous intéresse

#### Aide au logement

| Demande d'aide a            | au logement                                                                 | ^                                 |
|-----------------------------|-----------------------------------------------------------------------------|-----------------------------------|
| Lorsque vous pa<br>logement | yez un loyer et que vos ressources sont modestes, vous pouvez béné          | ificier d'une aide personnelle au |
| Afin de connaitre           | le montant potentiel de votre droit, nous vous invitons à effectuer une sin | nulation                          |
| Simuler                     | Faire la demande En savoir plus                                             |                                   |
|                             |                                                                             |                                   |
|                             |                                                                             |                                   |
| -`@`-                       |                                                                             |                                   |
| - <u>(</u> •)-              | Click on the heading                                                        |                                   |
| <                           | « Faire la demande »                                                        |                                   |