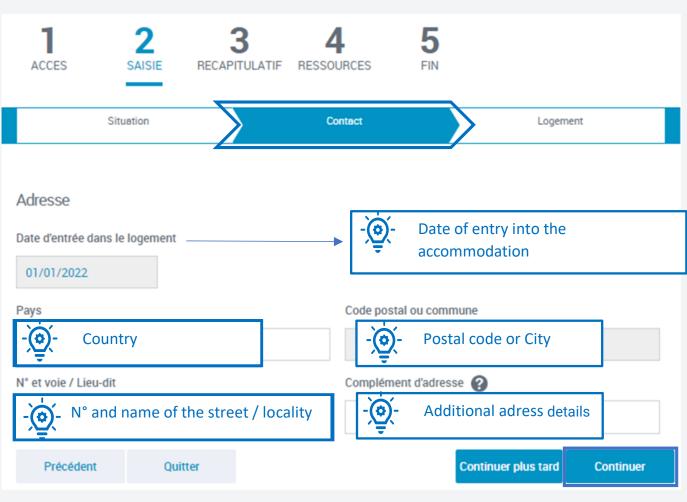

### Step 2 « Data entry » Enter the information on your situation. Your contact details, your ressources and your accommodation

| DEMANDER L'AIDE AU LOGEMENT                  |                                          |
|----------------------------------------------|------------------------------------------|
| 1 2 3 4<br>ACCES SAISIE RECAPITULATIF RESSOL | JIRCES FIN                               |
| Situation                                    | ntact Logement                           |
| Saisie du bailleur                           | • Typing information about the lessor    |
| Raison sociale                               |                                          |
| Code postal et commune                       | Nº et voie / Lieu-dit                    |
| - Postal code or city                        | - 👷 N° and name of the street / locality |
| Complément d'adresse                         | Courriel                                 |
| - Additional address details                 | - Čoji - E-mail                          |
| Nº de téléphone fixe                         | Nº de téléphone mobile                   |
| Fixedline phone number                       | - 🍎 - Mobile phone                       |
| Précédent Quitter                            | Continuer plus tard Continuer            |