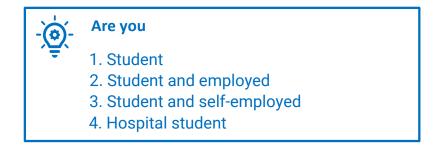

| DEMANDER L'AIDE AU LOGEMENT                                 |                                                      |
|-------------------------------------------------------------|------------------------------------------------------|
| 1 ACCES 2 SAISIE RECAPITULATIF RESSOURCES                   | 5<br>FIN                                             |
| Situation Contact                                           | Logement                                             |
| Situation professionnelle actuelle ou autre situation       | Current professional situation<br>or other situation |
| Etudiant 3                                                  | Etudiant et activité salariée                        |
| 2 Etudiant et activité non salariée                         | Etudiant hospitalier                                 |
| Vous déclarez avoir des ressources suffisantes pour vivre 🔞 |                                                      |
| Précédent Quitter                                           | Continuer plus tard Continuer                        |