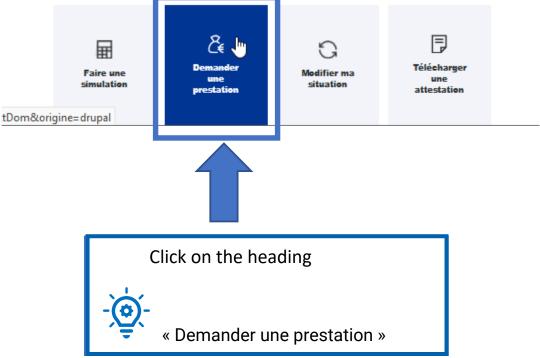

### Faites une demande de prestation en ligne

Sélectionnez la prestation qui vous intéresse

#### Aide au logement

| Demande d'aide a            | au logement                                                                 | ^                                 |
|-----------------------------|-----------------------------------------------------------------------------|-----------------------------------|
| Lorsque vous pa<br>logement | yez un loyer et que vos ressources sont modestes, vous pouvez béné          | ificier d'une aide personnelle au |
| Afin de connaitre           | le montant potentiel de votre droit, nous vous invitons à effectuer une sin | nulation                          |
| Simuler                     | Faire la demande En savoir plus                                             |                                   |
|                             |                                                                             |                                   |
|                             |                                                                             |                                   |
| -`@`-                       |                                                                             |                                   |
| - <u>(</u> •)-              | Click on the heading                                                        |                                   |
| <                           | « Faire la demande »                                                        |                                   |