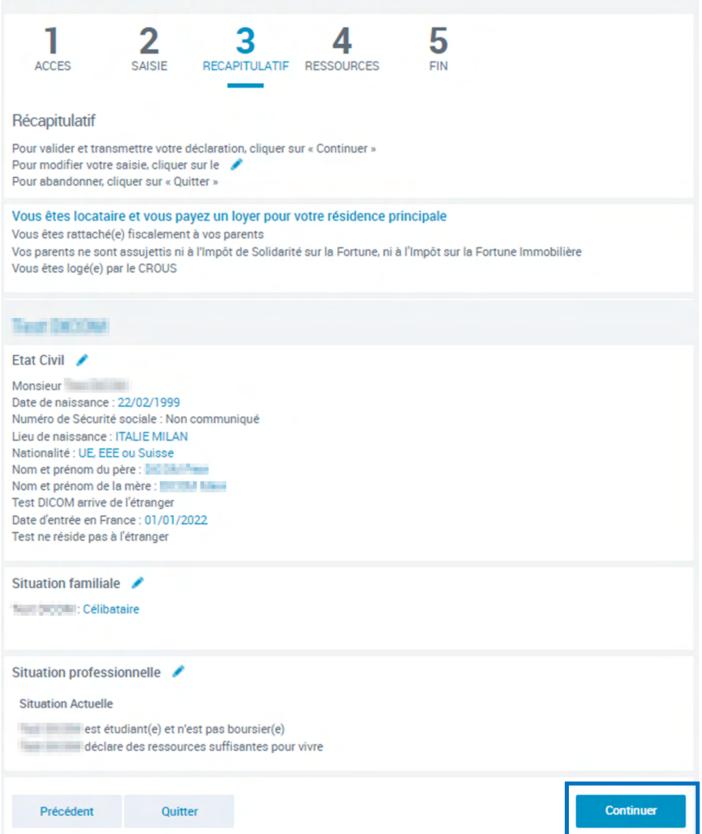

### STEPS IN MANAGING YOUR ONLINE APPLICATION

Step 1 « ACCESS » Enter all necessary information as requested

- Some precisions

| ACCES SAISIE REC                                                  | 3 4 5<br>CAPITULATIF RESSOURCES FIN                                                                                                                                                                                                                                                                                                                                                                                                                                                                                                                                                                                                                                                                                                                                                                                                                                                                                                                                                                                                                                                                                                                                                                                                                                                                                                                                                                                                                                                                                                                                                                                                                                                                                                                                                                                                                                                                                                                                                                                                                                                                                           |                                                             |
|-------------------------------------------------------------------|-------------------------------------------------------------------------------------------------------------------------------------------------------------------------------------------------------------------------------------------------------------------------------------------------------------------------------------------------------------------------------------------------------------------------------------------------------------------------------------------------------------------------------------------------------------------------------------------------------------------------------------------------------------------------------------------------------------------------------------------------------------------------------------------------------------------------------------------------------------------------------------------------------------------------------------------------------------------------------------------------------------------------------------------------------------------------------------------------------------------------------------------------------------------------------------------------------------------------------------------------------------------------------------------------------------------------------------------------------------------------------------------------------------------------------------------------------------------------------------------------------------------------------------------------------------------------------------------------------------------------------------------------------------------------------------------------------------------------------------------------------------------------------------------------------------------------------------------------------------------------------------------------------------------------------------------------------------------------------------------------------------------------------------------------------------------------------------------------------------------------------|-------------------------------------------------------------|
| de postal et commune du domicite po                               | our lequel vous faites la demande d'aide au log                                                                                                                                                                                                                                                                                                                                                                                                                                                                                                                                                                                                                                                                                                                                                                                                                                                                                                                                                                                                                                                                                                                                                                                                                                                                                                                                                                                                                                                                                                                                                                                                                                                                                                                                                                                                                                                                                                                                                                                                                                                                               | ement                                                       |
|                                                                   |                                                                                                                                                                                                                                                                                                                                                                                                                                                                                                                                                                                                                                                                                                                                                                                                                                                                                                                                                                                                                                                                                                                                                                                                                                                                                                                                                                                                                                                                                                                                                                                                                                                                                                                                                                                                                                                                                                                                                                                                                                                                                                                               | <u>Ö</u> .                                                  |
| us vivez en couple                                                |                                                                                                                                                                                                                                                                                                                                                                                                                                                                                                                                                                                                                                                                                                                                                                                                                                                                                                                                                                                                                                                                                                                                                                                                                                                                                                                                                                                                                                                                                                                                                                                                                                                                                                                                                                                                                                                                                                                                                                                                                                                                                                                               | - Do you live as a couple                                   |
| Oul                                                               |                                                                                                                                                                                                                                                                                                                                                                                                                                                                                                                                                                                                                                                                                                                                                                                                                                                                                                                                                                                                                                                                                                                                                                                                                                                                                                                                                                                                                                                                                                                                                                                                                                                                                                                                                                                                                                                                                                                                                                                                                                                                                                                               |                                                             |
| us êtes étudiant y compris en année o                             | de césure (hors apprentissage, alternance)                                                                                                                                                                                                                                                                                                                                                                                                                                                                                                                                                                                                                                                                                                                                                                                                                                                                                                                                                                                                                                                                                                                                                                                                                                                                                                                                                                                                                                                                                                                                                                                                                                                                                                                                                                                                                                                                                                                                                                                                                                                                                    |                                                             |
| Oui Non                                                           |                                                                                                                                                                                                                                                                                                                                                                                                                                                                                                                                                                                                                                                                                                                                                                                                                                                                                                                                                                                                                                                                                                                                                                                                                                                                                                                                                                                                                                                                                                                                                                                                                                                                                                                                                                                                                                                                                                                                                                                                                                                                                                                               | - You are a student                                         |
| nombre d'enfants et autres personne                               | s présentes dans votre foyer (sans compter vo                                                                                                                                                                                                                                                                                                                                                                                                                                                                                                                                                                                                                                                                                                                                                                                                                                                                                                                                                                                                                                                                                                                                                                                                                                                                                                                                                                                                                                                                                                                                                                                                                                                                                                                                                                                                                                                                                                                                                                                                                                                                                 | ofre colocataire)                                           |
|                                                                   | - ČŐ- P                                                                                                                                                                                                                                                                                                                                                                                                                                                                                                                                                                                                                                                                                                                                                                                                                                                                                                                                                                                                                                                                                                                                                                                                                                                                                                                                                                                                                                                                                                                                                                                                                                                                                                                                                                                                                                                                                                                                                                                                                                                                                                                       | ersons living at your address                               |
| ur ce logement                                                    | , the second se | f you are sharing a flat, enter « 0 »                       |
| Vous payez un loyer                                               | Vous remboursez un prêt immobilier<br>pour un logement ancien                                                                                                                                                                                                                                                                                                                                                                                                                                                                                                                                                                                                                                                                                                                                                                                                                                                                                                                                                                                                                                                                                                                                                                                                                                                                                                                                                                                                                                                                                                                                                                                                                                                                                                                                                                                                                                                                                                                                                                                                                                                                 | Vous remboursez un prêt immobilier<br>pour un logement neuf |
| te d'entrée dans ce logement                                      | You pay rent                                                                                                                                                                                                                                                                                                                                                                                                                                                                                                                                                                                                                                                                                                                                                                                                                                                                                                                                                                                                                                                                                                                                                                                                                                                                                                                                                                                                                                                                                                                                                                                                                                                                                                                                                                                                                                                                                                                                                                                                                                                                                                                  | - Date of entry in your accommodation?                      |
| 01/07/2022                                                        | •                                                                                                                                                                                                                                                                                                                                                                                                                                                                                                                                                                                                                                                                                                                                                                                                                                                                                                                                                                                                                                                                                                                                                                                                                                                                                                                                                                                                                                                                                                                                                                                                                                                                                                                                                                                                                                                                                                                                                                                                                                                                                                                             | -                                                           |
| us êtes rattachê fiscalement à vos pa                             | rents 🕜                                                                                                                                                                                                                                                                                                                                                                                                                                                                                                                                                                                                                                                                                                                                                                                                                                                                                                                                                                                                                                                                                                                                                                                                                                                                                                                                                                                                                                                                                                                                                                                                                                                                                                                                                                                                                                                                                                                                                                                                                                                                                                                       | Are you under your                                          |
| Oui Non                                                           |                                                                                                                                                                                                                                                                                                                                                                                                                                                                                                                                                                                                                                                                                                                                                                                                                                                                                                                                                                                                                                                                                                                                                                                                                                                                                                                                                                                                                                                                                                                                                                                                                                                                                                                                                                                                                                                                                                                                                                                                                                                                                                                               | - parents' tax declaration?                                 |
| us ētes                                                           |                                                                                                                                                                                                                                                                                                                                                                                                                                                                                                                                                                                                                                                                                                                                                                                                                                                                                                                                                                                                                                                                                                                                                                                                                                                                                                                                                                                                                                                                                                                                                                                                                                                                                                                                                                                                                                                                                                                                                                                                                                                                                                                               |                                                             |
| Locataire ou colocataire                                          | Sous-locataire                                                                                                                                                                                                                                                                                                                                                                                                                                                                                                                                                                                                                                                                                                                                                                                                                                                                                                                                                                                                                                                                                                                                                                                                                                                                                                                                                                                                                                                                                                                                                                                                                                                                                                                                                                                                                                                                                                                                                                                                                                                                                                                | Logé par le CROUS                                           |
| En foyer hors CROUS                                               | •                                                                                                                                                                                                                                                                                                                                                                                                                                                                                                                                                                                                                                                                                                                                                                                                                                                                                                                                                                                                                                                                                                                                                                                                                                                                                                                                                                                                                                                                                                                                                                                                                                                                                                                                                                                                                                                                                                                                                                                                                                                                                                                             | - Č Tenant or roommate                                      |
| logement appartient pour tout ou par<br>ns le cadre d'une société | tie à vos ascendants, descendants, vous-mêm                                                                                                                                                                                                                                                                                                                                                                                                                                                                                                                                                                                                                                                                                                                                                                                                                                                                                                                                                                                                                                                                                                                                                                                                                                                                                                                                                                                                                                                                                                                                                                                                                                                                                                                                                                                                                                                                                                                                                                                                                                                                                   | ie, y compris                                               |
| Oui Non                                                           | ball Ø                                                                                                                                                                                                                                                                                                                                                                                                                                                                                                                                                                                                                                                                                                                                                                                                                                                                                                                                                                                                                                                                                                                                                                                                                                                                                                                                                                                                                                                                                                                                                                                                                                                                                                                                                                                                                                                                                                                                                                                                                                                                                                                        | Does the accommodatio<br>belong to your family?<br>Yes/No   |
| Vous-même                                                         | Vos parents                                                                                                                                                                                                                                                                                                                                                                                                                                                                                                                                                                                                                                                                                                                                                                                                                                                                                                                                                                                                                                                                                                                                                                                                                                                                                                                                                                                                                                                                                                                                                                                                                                                                                                                                                                                                                                                                                                                                                                                                                                                                                                                   | Autre                                                       |
|                                                                   |                                                                                                                                                                                                                                                                                                                                                                                                                                                                                                                                                                                                                                                                                                                                                                                                                                                                                                                                                                                                                                                                                                                                                                                                                                                                                                                                                                                                                                                                                                                                                                                                                                                                                                                                                                                                                                                                                                                                                                                                                                                                                                                               |                                                             |