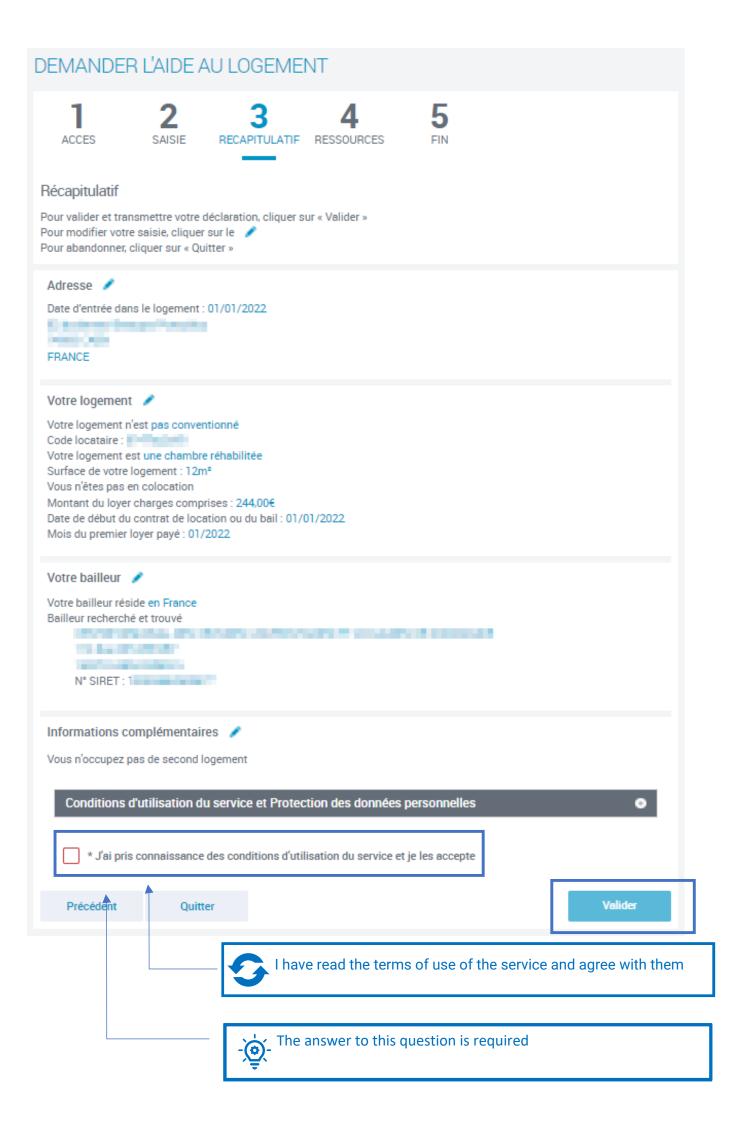

### Step 2 « Data entry » Enter the information on your situation. Your contact details, your ressources and your accommodation

| DEMANDER L'AIDE AU LOGEMENT                  |                                          |
|----------------------------------------------|------------------------------------------|
| 1 2 3 4<br>ACCES SAISIE RECAPITULATIF RESSOL | JIRCES FIN                               |
| Situation                                    | ntact Logement                           |
| Saisie du bailleur                           | • Typing information about the lessor    |
| Raison sociale                               |                                          |
| Code postal et commune                       | Nº et voie / Lieu-dit                    |
| - Postal code or city                        | - 👷 N° and name of the street / locality |
| Complément d'adresse                         | Courriel                                 |
| - Additional address details                 | - Čoji - E-mail                          |
| Nº de téléphone fixe                         | Nº de téléphone mobile                   |
| Fixedline phone number                       | - 🍎 - Mobile phone                       |
| Précédent Quitter                            | Continuer plus tard Continuer            |